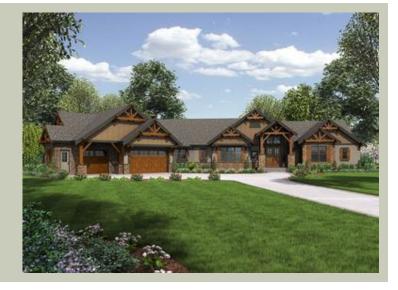

# FEATHERDALE - PLAN R3270A3FA-0

Total Area: 3270 sq. ft. Garage Area: 1160 sq. ft. Garage Area: 1160 sq. ft. Garage Size: 3

Garage Size: 3
Stories: 1
Bedrooms: 4
Full Baths: 3
Half Baths: 1
Width: 124'-0"
Depth: 88'-0"
Height: 23'-0"
Foundation: Crawl Space

### **Architectural Style**

Craftsman Lodge Ranch