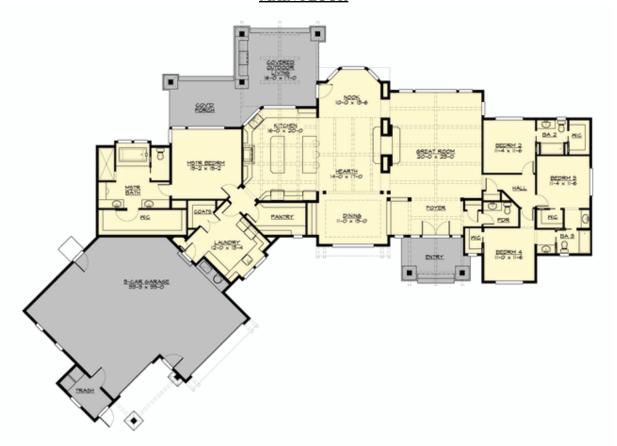

## **MAIN FLOOR**

#### **Area Summary**

Total Area: 3270 sq. ft. Main Floor: 3270 sq. ft. Garage Floor: 1160 sq. ft.

#### **Number of Rooms**

Bedrooms: 4
Full Baths: 3
Half Baths: 1

#### **Garage**

Garage Size: 3
Garage Door Location: Front
Garage Type: Angled

#### **Design Features**

- Best Selling Plan
- Great Room
- Laundry Room @ Main Floor
- Master Bedroom @ Main Floor Rear
- Rear Porch
- View Lot Rear
- Wide Lot