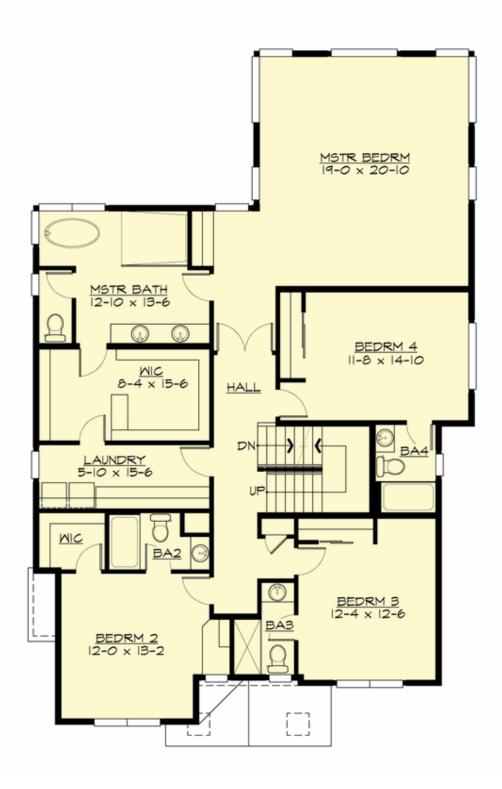

#### **UPPER FLOOR**

### **Area Summary**

Total Area: 5258 sq. ft.
Main Floor: 1626 sq. ft.
Upper Floor: 1975 sq. ft.
3rd Floor: 764 sq. ft.
Lower Floor: 893 sq. ft.
Garage Floor: 563 sq. ft.