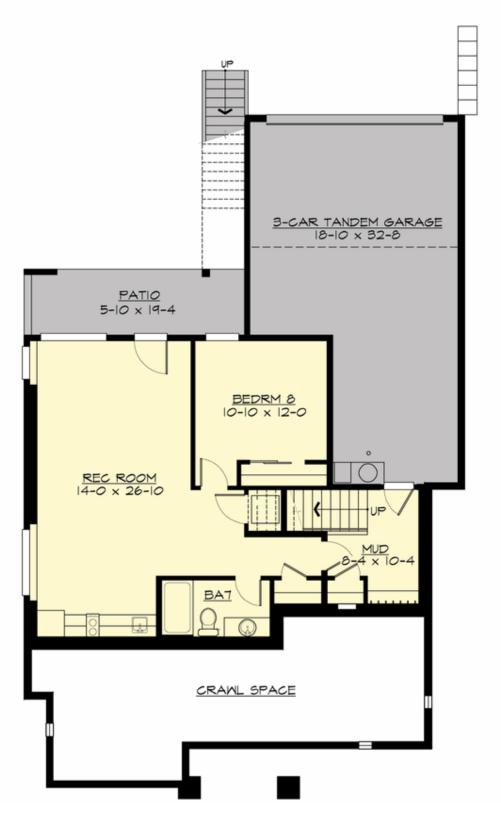

#### **LOWER FLOOR**

**COPYRIGHT NOTICE:** It is illegal to build this plan without a legally obtained set of prints. It is illegal to copy or redraw these plans. Violation of U.S. Copyright Laws are punishable with fines up to \$150,000.

### **Area Summary**

Total Area: 5258 sq. ft.
Main Floor: 1626 sq. ft.
Upper Floor: 1975 sq. ft.
3rd Floor: 764 sq. ft.
Lower Floor: 893 sq. ft.
Garage Floor: 563 sq. ft.