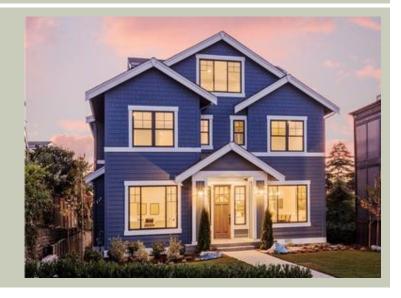

Total Area: 5258 sq. ft. Garage Area: 563 sq. ft. Garage Area: 563 sq. ft. Garage Size: 2

Stories: 3
Bedrooms: 7
Full Baths: 7
Width: 40'-0"
Depth: 65'-0"
Height: 31'-10"

Foundation: Daylight Basement



# **Please Allow 2 Weeks For Delivery**

## **MAIN FLOOR**



**COPYRIGHT NOTICE:** It is illegal to build this plan without a legally obtained set of prints. It is illegal to copy or redraw these plans. Violation of U.S. Copyright Laws are punishable with fines up to \$150,000.

#### **UPPER FLOOR**



#### **LOWER FLOOR**



**COPYRIGHT NOTICE:** It is illegal to build this plan without a legally obtained set of prints. It is illegal to copy or redraw these plans. Violation of U.S. Copyright Laws are punishable with fines up to \$150,000.

#### THIRD FLOOR



**COPYRIGHT NOTICE:** It is illegal to build this plan without a legally obtained set of prints. It is illegal to copy or redraw these plans. Violation of U.S. Copyright Laws are punishable with fines up to \$150,000.

# **PLAN DE