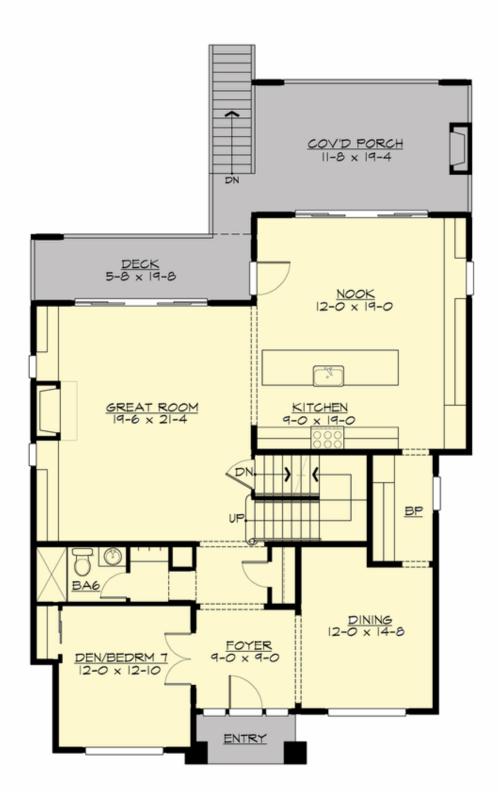

## **MAIN FLOOR**

**COPYRIGHT NOTICE:** It is illegal to build this plan without a legally obtained set of prints. It is illegal to copy or redraw these plans. Violation of U.S. Copyright Laws are punishable with fines up to \$150,000.

### **Area Summary**

Total Area: 5258 sq. ft.
Main Floor: 1626 sq. ft.
Upper Floor: 1975 sq. ft.
3rd Floor: 764 sq. ft.
Lower Floor: 893 sq. ft.
Garage Floor: 563 sq. ft.