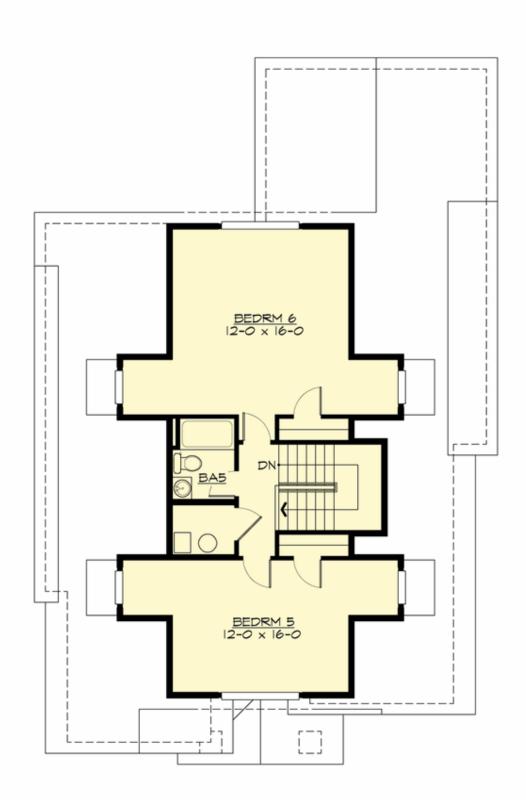

#### THIRD FLOOR

**COPYRIGHT NOTICE:** It is illegal to build this plan without a legally obtained set of prints. It is illegal to copy or redraw these plans. Violation of U.S. Copyright Laws are punishable with fines up to \$150,000.

### **Area Summary**

Total Area: 5258 sq. ft.
Main Floor: 1626 sq. ft.
Upper Floor: 1975 sq. ft.
3rd Floor: 764 sq. ft.
Lower Floor: 893 sq. ft.
Garage Floor: 563 sq. ft.