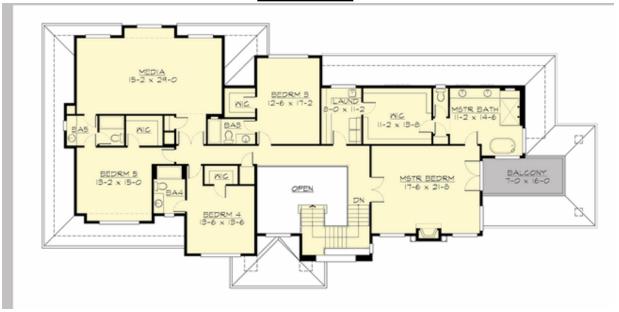

## **UPPER FLOOR**

### **Area Summary**

Total Area: 5419 sq. ft.
Main Floor: 2690 sq. ft.
Upper Floor: 2729 sq. ft.
Garage Floor: 835 sq. ft.