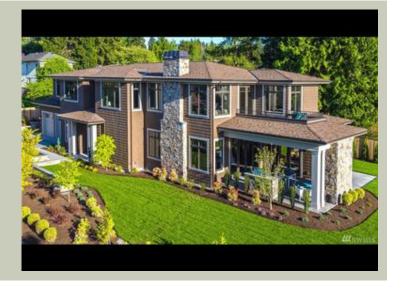

Total Area: 5419 sq. ft.
Garage Area: 835 sq. ft.
Garage Area: 835 sq. ft.
Garage Size: 3
Stories: 2

Garage Size: 3
Stories: 2
Bedrooms: 5
Full Baths: 5
Half Baths: 1
Width: 108'-0"
Depth: 50'-0"

Height: 29'-9"
Foundation: Crawl Space



## **MAIN FLOOR**





## **UPPER FLOOR**



## **PLAN DETAILS**

### **Area Summary**

Total Area: 5419 sq. ft.
Main Floor: 2690 sq. ft.
Upper Floor: 2729 sq. ft.
Garage Floor: 835 sq. ft.

## **General Information**

 Stories:
 2

 Width:
 108'-0"

 Depth:
 50'-0"

 Height:
 29'-9"

## **Architectural Style**

Craftsman Northwest Shingle

#### **Number of Rooms**

Bedrooms: 5
Full Baths: 5
Half Baths: 1

#### Garage

Garage Size: 3
Garage Door Location: Front
Garage Type: Tandem

### **Roof Pitches**

Primary: 4:12

#### Wall Heights

Main: 10'-0" Upper: 9'-0"

## **Foundation Type**

Crawl Space

## **Roof Framing**

Combination

## Floor Load

Live (lbs): 40 PSF Dead (lbs): 10 PSF

#### **Roof Load**

Live (lbs): 25 PSF Dead (lbs): 15 PSF Wind: 85 MPH

#### **Design Features**

- Bon