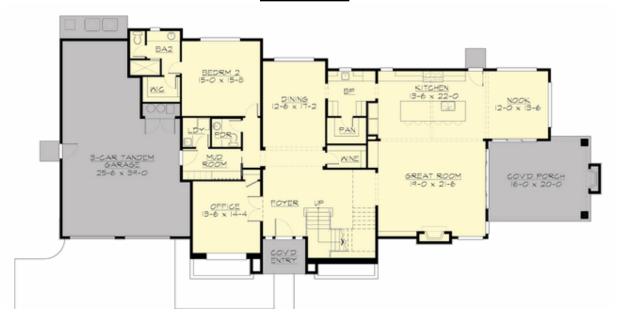

## **MAIN FLOOR**

### **Area Summary**

Total Area: 5419 sq. ft.
Main Floor: 2690 sq. ft.
Upper Floor: 2729 sq. ft.
Garage Floor: 835 sq. ft.