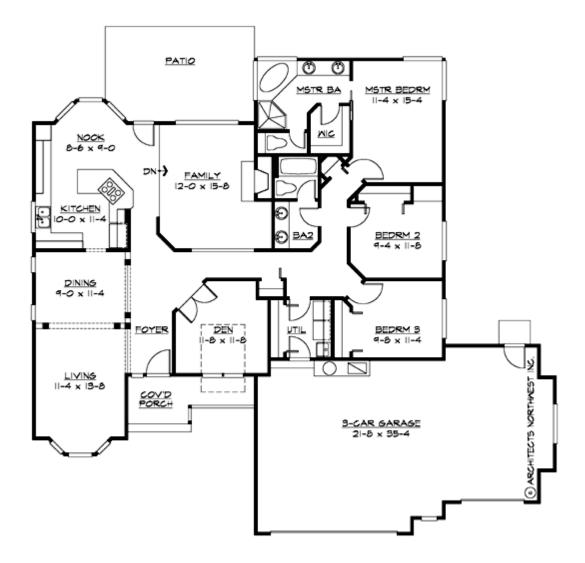

## **MAIN FLOOR**

### **Number of Rooms**

Bedrooms: 3 Full Baths: 2

### Garage

Garage Size: 3
Garage Door Location: Front

## **Design Features**

- Affordable Plan
- Den/Office
- Front Porch
- Laundry Room @ Main Floor
- Living & Family Room
- Master Bedroom @ Main Floor Rear
- Small Plan