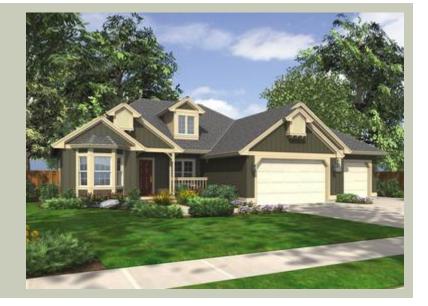

# BRYCEN - PLAN R1930A3F-0

Total Area: 1930 sq. ft. Garage Area: 780 sq. ft. Garage Area: 780 sq. ft. Garage Size: 3 Stories: 1

Garage Size: 3
Stories: 1
Bedrooms: 3
Full Baths: 2
Width: 66'-0"
Depth: 60'-0"
Height: 21'-6"
Foundation: Crawl Space

## **BRYCEN - PLAN R1930A3F-0**

## **Architectural Style**

Craftsman Farmhouse Ranch

## **Design Features**

- Affordable Plan
- Den/Office
- Front Porch
- Laundry Room @ Main Floor
- Living & Family Room
- Master Bedroom @ Main Floor Rear
- Small Plan