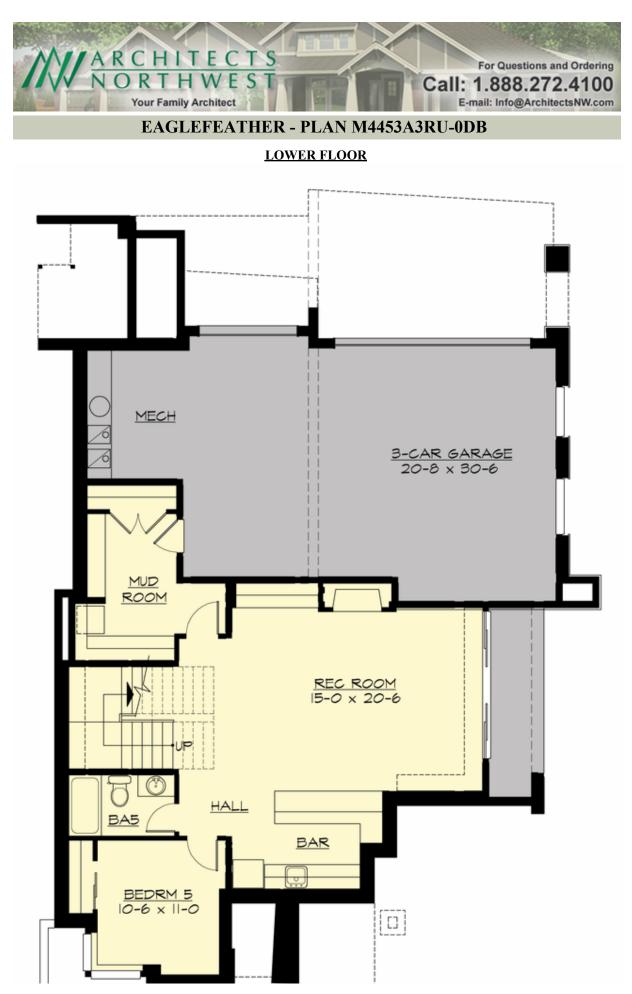

### Area Summary

| Total Area:   | 4452 sq. ft. |
|---------------|--------------|
| Main Floor:   | 1777 sq. ft. |
| Upper Floor:  | 1664 sq. ft. |
| Lower Floor:  | 1011 sq. ft. |
| Garage Floor: | 753 sq. ft.  |

#### <u>Garage</u>

| Garage Size:          | 3     |
|-----------------------|-------|
| Garage Door Location: | Rear  |
| Garage Type:          | Under |