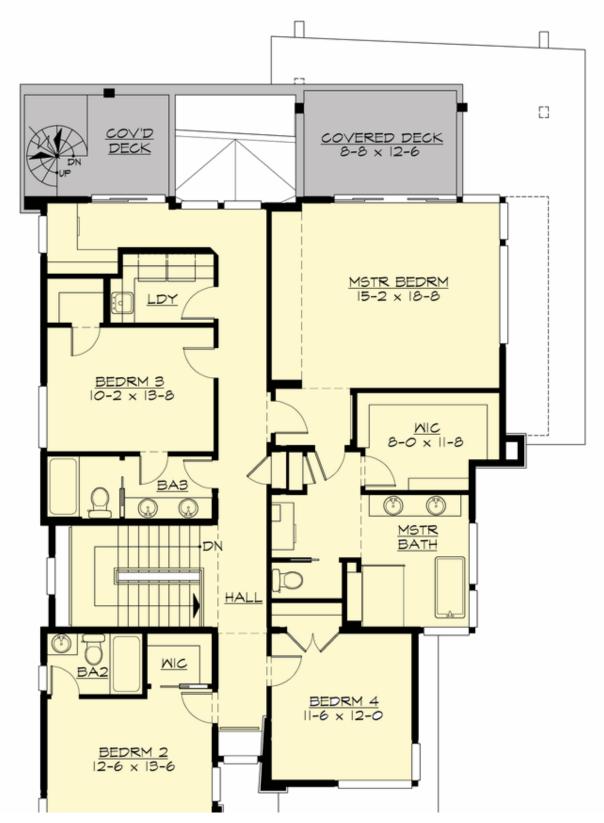

UPPER FLOOR

COPYRIGHT NOTICE: It is illegal to build this plan without a legally obtained set of prints. It is illegal to copy or redraw these plans. Violation of U.S. Copyright Laws are punishable with fines up to \$150,000.

### Area Summary

| Total Area:   | 4452 sq. ft. |
|---------------|--------------|
| Main Floor:   | 1777 sq. ft. |
| Upper Floor:  | 1664 sq. ft. |
| Lower Floor:  | 1011 sq. ft. |
| Garage Floor: | 753 sq. ft.  |

#### **Design Features**

- Bonus Space @ Upper Floor
- Den/Office
- Front and Rear Porch
- Great Room
- Laundry Room @ Upper & Lower Floor
- Master Bedroom @ Upper Floor Rear
- View Lot Rear

COPYRIGHT NOTICE: It is illegal to build this plan without a legally obtained set of prints. It is illegal to copy or redraw these plans. Violation of U.S. Copyright Laws are punishable with fines up to \$150,000.