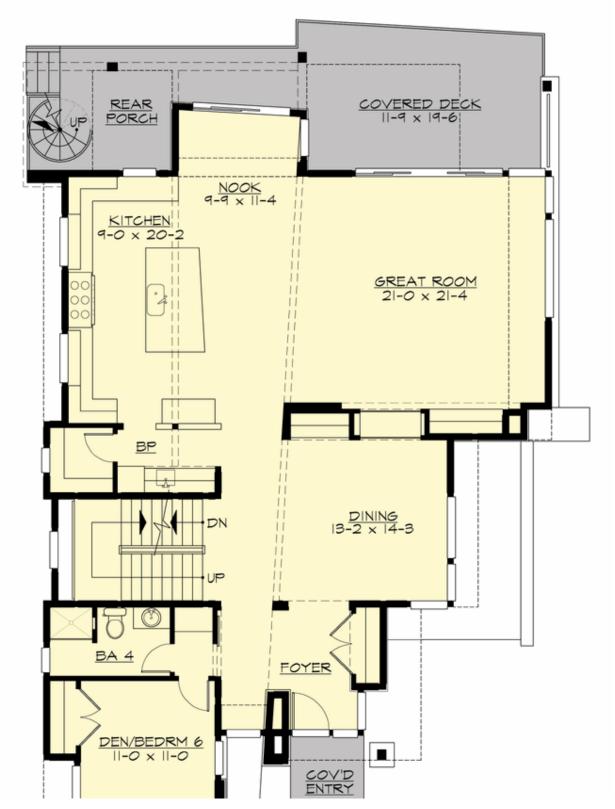

Total Area:4452 sq. ft.Garage Area:753 sq. ft.Garage Area:753 sq. ft.Garage Size:3Stories:3Bedrooms:5Full Baths:5Width:46'-0"Depth:63'-2"Height:21'-6"Foundation:Daylight Basement

MAIN FLOOR

COPYRIGHT NOTICE: It is illegal to build this plan without a legally obtained set of prints. It is illegal to copy or redraw these plans. Violation of U.S. Copyright Laws are punishable with fines up to \$150,000.

### Area Summary

| Total Area:   | 4452 sq. ft. |
|---------------|--------------|
| Main Floor:   | 1777 sq. ft. |
| Upper Floor:  | 1664 sq. ft. |
| Lower Floor:  | 1011 sq. ft. |
| Garage Floor: | 753 sq. ft.  |

#### **Design Features**

- Bonus Space @ Upper Floor
- Den/Office
- Front and Rear Porch
- Great Room
- Laundry Room @ Upper & Lower Floor
- Master Bedroom @ Upper Floor Rear
- View Lot Rear

COPYRIGHT NOTICE: It is illegal to build this plan without a legally obtained set of prints. It is illegal to copy or redraw these plans. Violation of U.S. Copyright Laws are punishable with fines up to \$150,000.