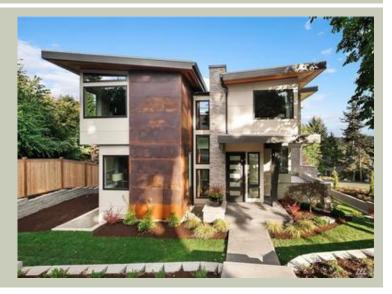

Total Area:4452 sq. ft.Garage Area:753 sq. ft.Garage Area:753 sq. ft.Garage Size:3Stories:3Bedrooms:5Full Baths:5Width:46'-0"Depth:63'-2"Height:21'-6"Foundation:Daylight Basement

MAIN FLOOR

COPYRIGHT NOTICE: It is illegal to build this plan without a legally obtained set of prints. It is illegal to copy or redraw these plans. Violation of U.S. Copyright Laws are punishable with fines up to \$150,000.

## Architectural Style

Contemporary Modern Northwest