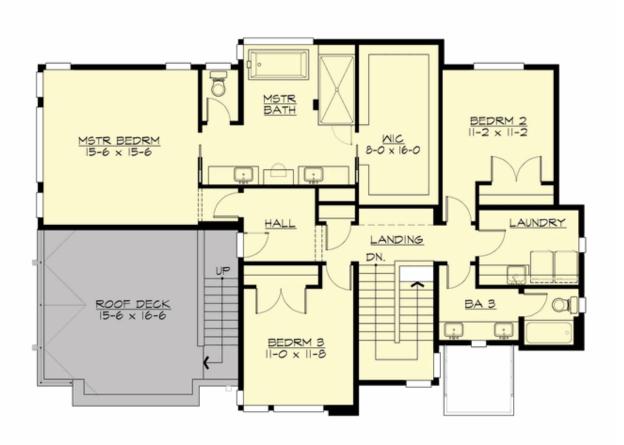

## **UPPER FLOOR**

#### **Area Summary**

Total Area: 3847 sq. ft.
Main Floor: 1470 sq. ft.
Upper Floor: 1330 sq. ft.
Lower Floor: 1047 sq. ft.
Garage Floor: 610 sq. ft.