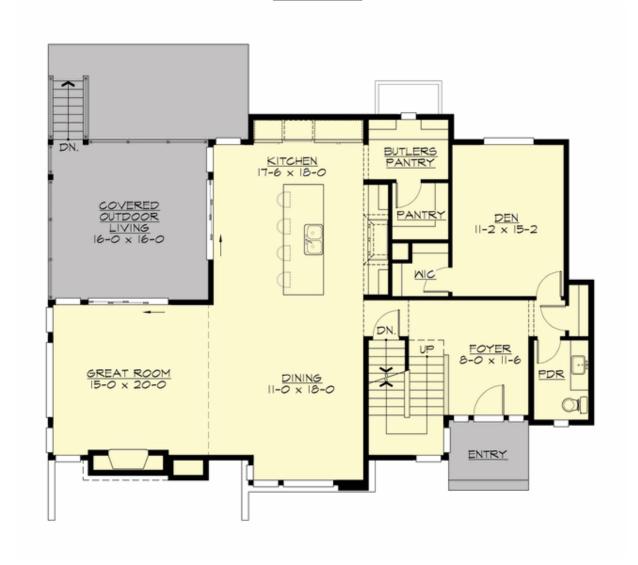

## **MAIN FLOOR**

#### **Area Summary**

Total Area: 3847 sq. ft.
Main Floor: 1470 sq. ft.
Upper Floor: 1330 sq. ft.
Lower Floor: 1047 sq. ft.
Garage Floor: 610 sq. ft.