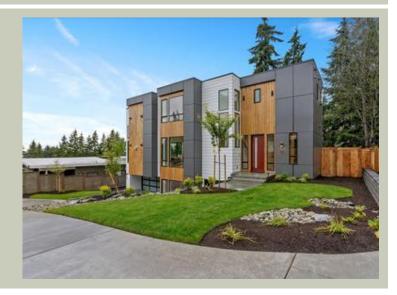

# MIRA - PLAN M3820A2FU-0DB

Total Area: 3847 sq. ft. Garage Area: 610 sq. ft. Garage Area: 610 sq. ft. Garage Size: 2

Garage Size: 2
Stories: 3
Bedrooms: 4
Full Baths: 3
Half Baths: 1
Width: 54'-6"
Depth: 37'-6"
Height: 21'-0"

## **Architectural Style**

Contemporary Modern Northwest