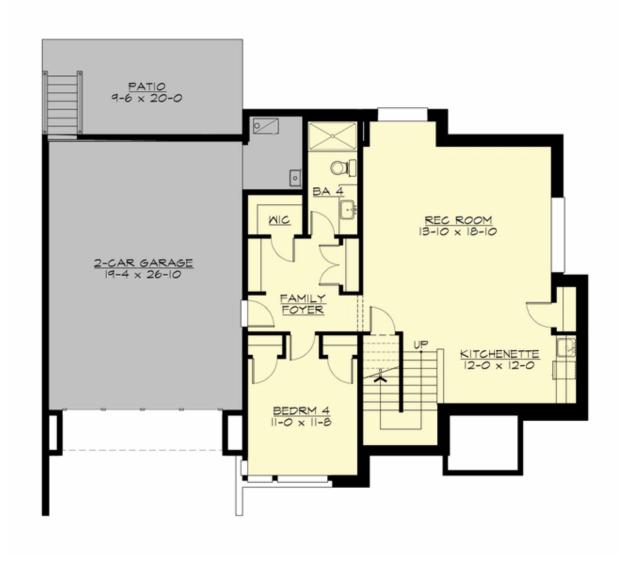

## **LOWER FLOOR**

#### **Area Summary**

Total Area: 3847 sq. ft.
Main Floor: 1470 sq. ft.
Upper Floor: 1330 sq. ft.
Lower Floor: 1047 sq. ft.
Garage Floor: 610 sq. ft.