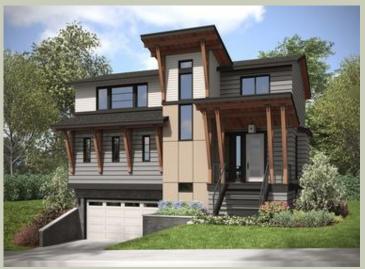

## Architectural Style

Contemporary Modern Northwest

Total Area:2958 sq. ft.Garage Area:520 sq. ft.Garage Area:520 sq. ft.Garage Size:2Stories:3Bedrooms:4Full Baths:3Half Baths:1Width:40'-0"Depth:42'-6"Height:23'-6"Foundation:Daylight Basement

**COPYRIGHT NOTICE:** It is illegal to build this plan without a legally obtained set of prints. It is illegal to copy or redraw these plans. Violation of U.S. Copyright Laws are punishable with fines up to \$150,000.