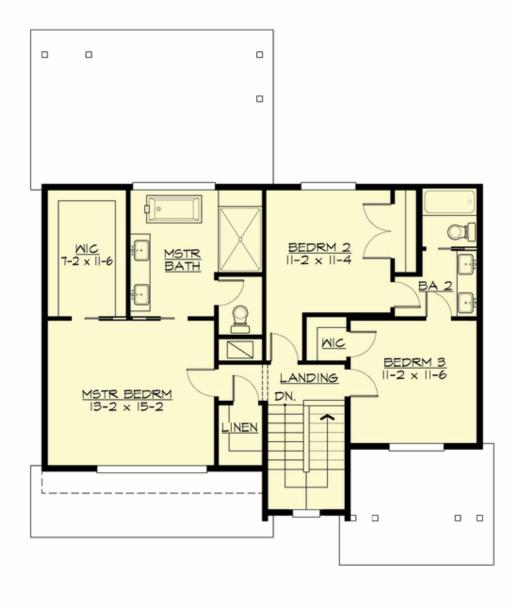

## LANDER - PLAN M2950A2FU-0DB

UPPER FLOOR

LOWER FLOOR

## Area Summary

| Total Area:   | 2958 sq. ft. |
|---------------|--------------|
| Main Floor:   | 994 sq. ft.  |
| Upper Floor:  | 965 sq. ft.  |
| Lower Floor:  | 999 sq. ft.  |
| Garage Floor: | 520 sq. ft.  |

#### **Design Features**

- Bonus Space @ Lower Floor
- Great Room
- Laundry Room @ Lower Floor
- Master Bedroom @ Upper Floor Rear
- Rear Porch