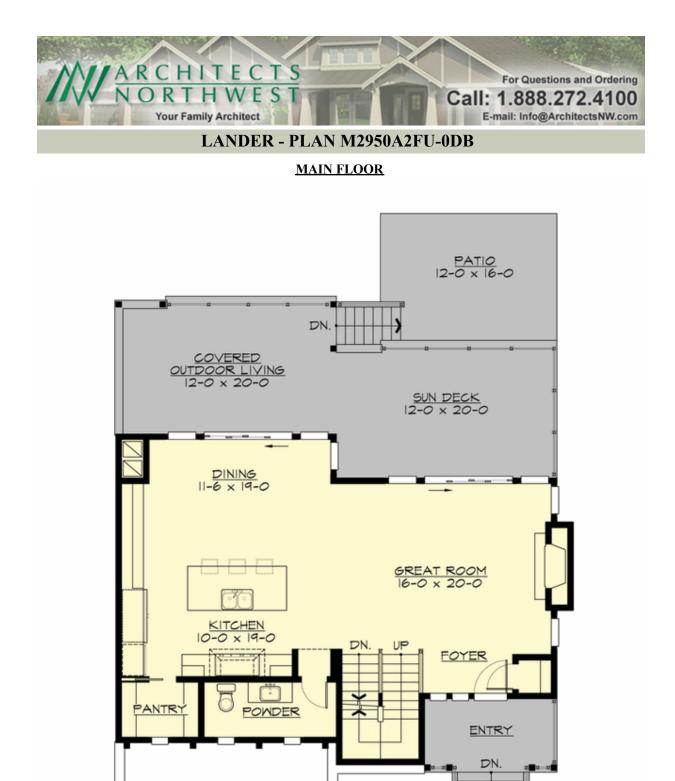

## LANDER - PLAN M2950A2FU-0DB

UPPER FLOOR

LOWER FLOOR

## LANDER - PLAN M2950A2FU-0DB

## Area Summary

| Total Area:   | 2958 sq. ft. |
|---------------|--------------|
| Main Floor:   | 994 sq. ft.  |
| Upper Floor:  | 965 sq. ft.  |
| Lower Floor:  | 999 sq. ft.  |
| Garage Floor: | 520 sq. ft.  |

#### **Design Features**

- Bonus Space @ Lower Floor
- Great Room
- Laundry Room @ Lower Floor
- Master Bedroom @ Upper Floor Rear
- Rear Porch