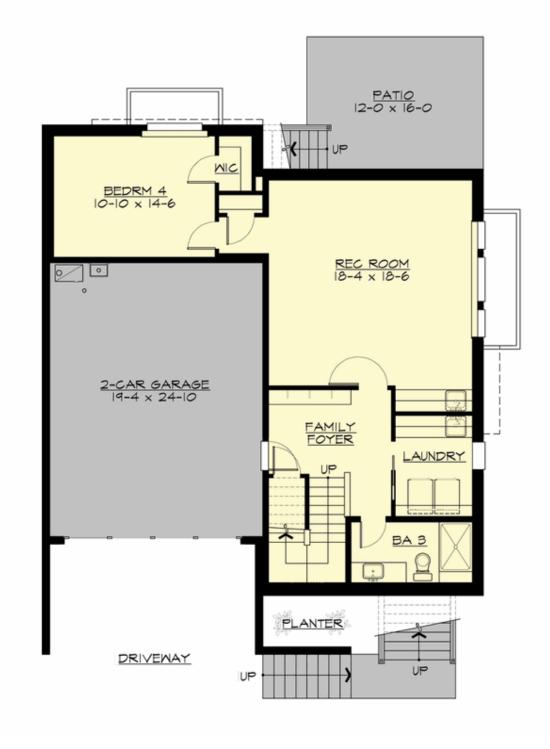

## LANDER - PLAN M2950A2FU-0DB

UPPER FLOOR

LOWER FLOOR

## Area Summary

| Total Area:   | 2958 sq. ft. |
|---------------|--------------|
| Main Floor:   | 994 sq. ft.  |
| Upper Floor:  | 965 sq. ft.  |
| Lower Floor:  | 999 sq. ft.  |
| Garage Floor: | 520 sq. ft.  |

### **Garage**

| Garage Size:          | 2     |
|-----------------------|-------|
| Garage Door Location: | Front |
| Garage Type:          | Under |

#### **Design Features**

- Bonus Space @ Lower Floor
- Great Room
- Laundry Room @ Lower Floor
- Master Bedroom @ Upper Floor Rear
- Rear Porch

PLANTER

DN.