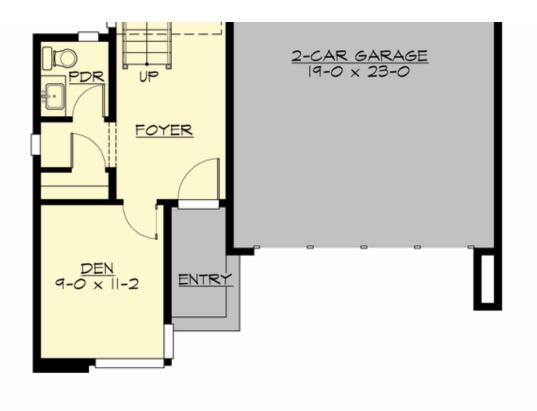

## Area Summary

| Total Area:   | 3107 sq. ft. |
|---------------|--------------|
| Main Floor:   | 1192 sq. ft. |
| Upper Floor:  | 1915 sq. ft. |
| Garage Floor: | 535 sq. ft.  |

#### <u>Garage</u>

| Garage Size:          | 2     |
|-----------------------|-------|
| Garage Door Location: | Front |

#### **Design Features**

- Bonus Space @ Upper Floor
- Den/Office
- Great Room
- Laundry Room @ Upper Floor
- Master Bedroom @ Upper Floor Front
- Narrow Lot
- Rear Porch
- Small Plan

COPYRIGHT NOTICE: It is illegal to build this plan without a legally obtained set of prints. It is illegal to copy or redraw these plans. Violation of U.S. Copyright Laws are punishable with fines up to \$150,000.