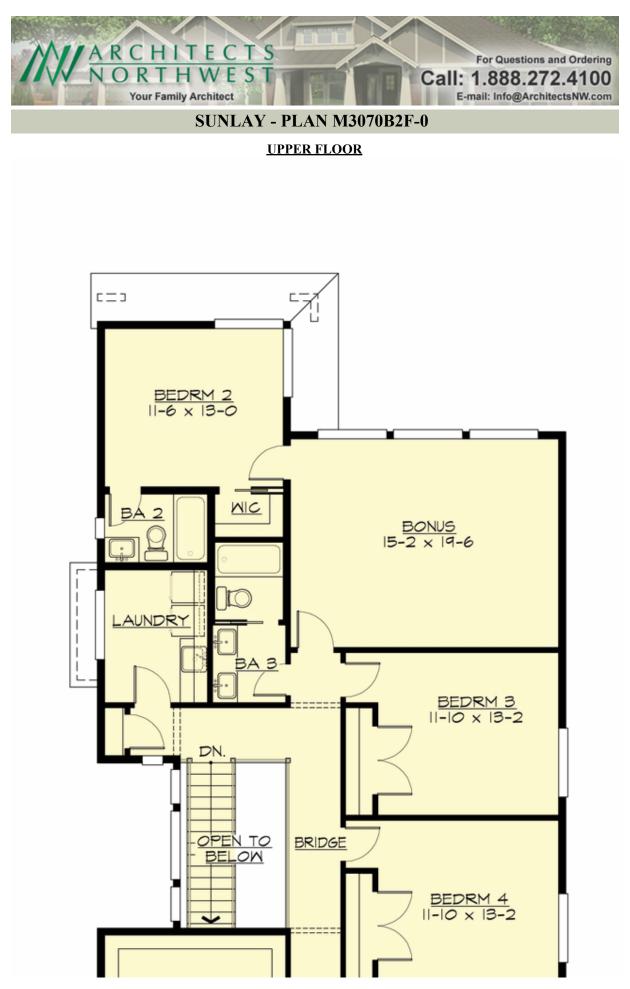

# SUNLAY - PLAN M3070B2F-0

## Area Summary

| Total Area:   | 3107 sq. ft. |
|---------------|--------------|
| Main Floor:   | 1192 sq. ft. |
| Upper Floor:  | 1915 sq. ft. |
| Garage Floor: | 535 sq. ft.  |

#### Number of Rooms

| Bedrooms:   | 4 |
|-------------|---|
| Full Baths: | 3 |
| Half Baths: | 1 |

#### **Design Features**

- Bonus Space @ Upper Floor
- Den/Office
- Great Room
- Laundry Room @ Upper Floor
- Master Bedroom @ Upper Floor Front
- Narrow Lot
- Rear Porch
- Small Plan

COPYRIGHT NOTICE: It is illegal to build this plan without a legally obtained set of prints. It is illegal to copy or redraw these plans. Violation of U.S. Copyright Laws are punishable with fines up to \$150,000.