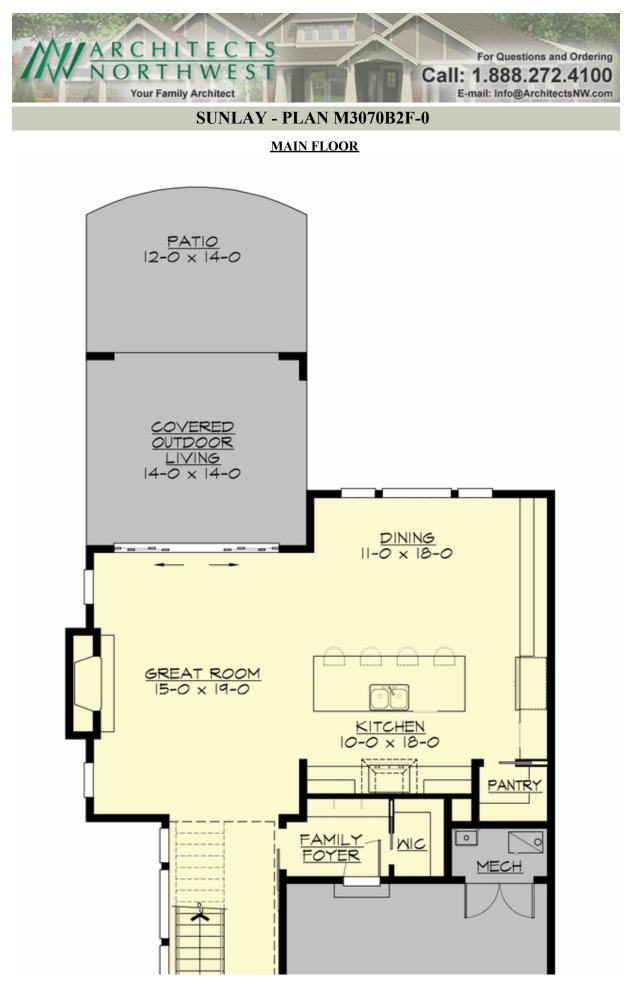

# SUNLAY - PLAN M3070B2F-0

## Area Summary

| Total Area:   | 3107 sq. ft. |
|---------------|--------------|
| Main Floor:   | 1192 sq. ft. |
| Upper Floor:  | 1915 sq. ft. |
| Garage Floor: | 535 sq. ft.  |

#### **Design Features**

- Bonus Space @ Upper Floor
- Den/Office
- Great Room
- Laundry Room @ Upper Floor
- Master Bedroom @ Upper Floor Front
- Narrow Lot
- Rear Porch
- Small Plan

COPYRIGHT NOTICE: It is illegal to build this plan without a legally obtained set of prints. It is illegal to copy or redraw these plans. Violation of U.S. Copyright Laws are punishable with fines up to \$150,000.