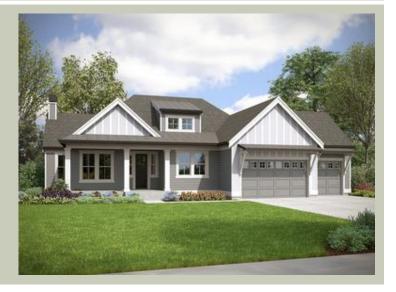

# **CLANCY GROVE - PLAN R2320B3F-4**

Total Area: 2354 sq. ft. Garage Area: 696 sq. ft. Garage Area: 696 sq. ft. Garage Size: 3

Garage Size: 3
Stories: 1
Bedrooms: 3
Full Baths: 2
Width: 70'-0"
Depth: 64'-0"
Height: 24'-0"
Foundation: Crawl Space

## **CLANCY GROVE - PLAN R2320B3F-4**

## **Architectural Style**

Cottage Country Farmhouse