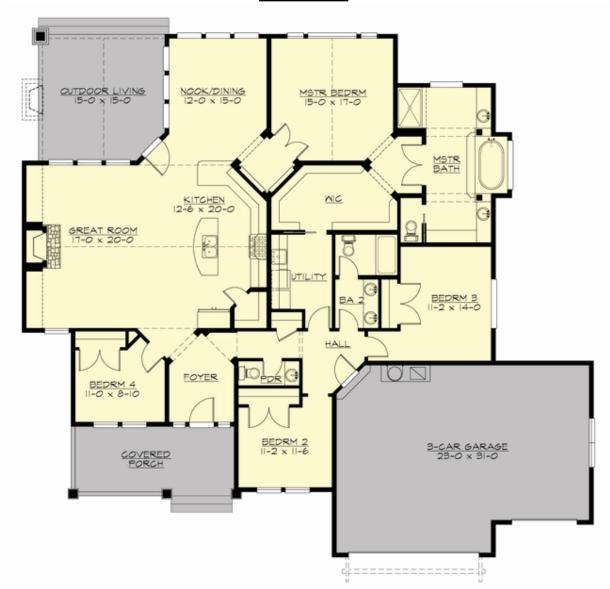

## **MAIN FLOOR**

## **Area Summary**

Total Area: 2354 sq. ft. Main Floor: 2354 sq. ft. Garage Floor: 696 sq. ft.

#### **Design Features**

- Den/Office
- Front and Rear Porch
- Great Room
- Laundry Room @ Main Floor
- Master Bedroom @ Main Floor Rear
- Wide Lot