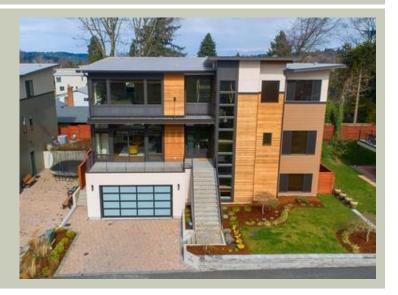

# LACEWING - PLAN M4286A4FTU-0DB

Total Area: 4256 sq. ft. Garage Area: 856 sq. ft. Garage Area: 856 sq. ft. Garage Size: 4

Garage Size: 4
Stories: 3
Bedrooms: 4
Full Baths: 3
Half Baths: 1
Width: 54'-0"
Depth: 39'-6"
Height: 24'-0"

# **Architectural Style**

Contemporary Modern Northwest