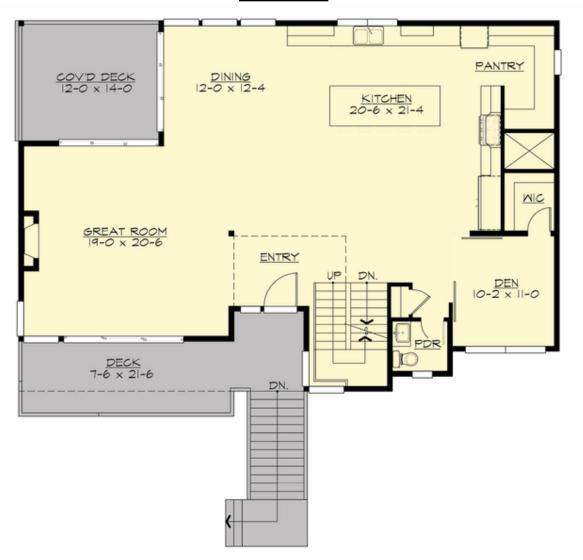

#### **MAIN FLOOR**

#### **Area Summary**

Total Area: 4256 sq. ft.
Main Floor: 1525 sq. ft.
Upper Floor: 1619 sq. ft.
Lower Floor: 1112 sq. ft.
Garage Floor: 856 sq. ft.

### **Design Features**

- Bonus Space @ Upper Floor & Lower Floor
- Den/Office
- Front and Rear Porch
- Great Room
- Laundry Room @ Lower Floor
- Master Bedroom @ Upper Floor Front
- View Lot Front