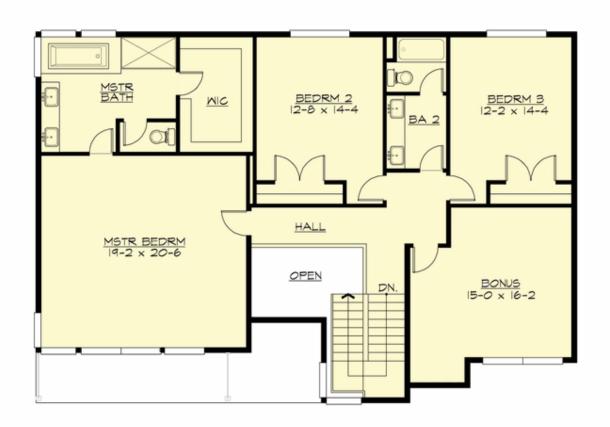

# **UPPER FLOOR**

#### **Area Summary**

Total Area: 4256 sq. ft.
Main Floor: 1525 sq. ft.
Upper Floor: 1619 sq. ft.
Lower Floor: 1112 sq. ft.
Garage Floor: 856 sq. ft.

### **Number of Rooms**

Bedrooms: 4
Full Baths: 3
Half Baths: 1

### **Design Features**

- Bonus Space @ Upper Floor & Lower Floor
- Den/Office
- Front and Rear Porch
- Great Room
- Laundry Room @ Lower Floor
- Master Bedroom @ Upper Floor Front
- View Lot Front