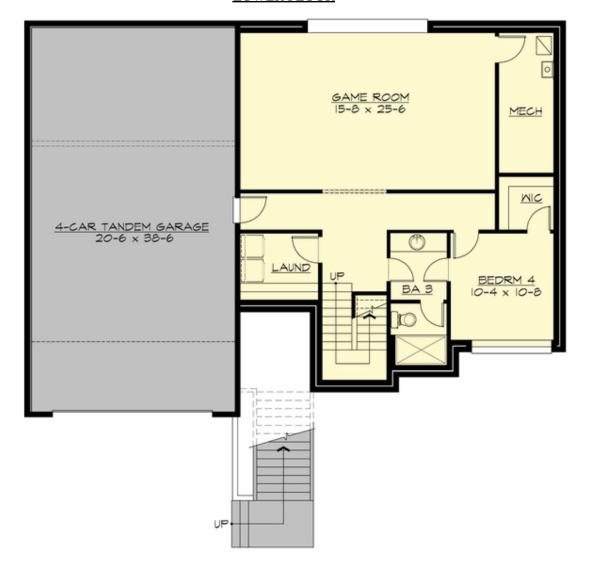

# **LOWER FLOOR**

#### **Area Summary**

Total Area: 4256 sq. ft.
Main Floor: 1525 sq. ft.
Upper Floor: 1619 sq. ft.
Lower Floor: 1112 sq. ft.
Garage Floor: 856 sq. ft.

#### Garage

Garage Size: 4
Garage Door Location: Front
Garage Type: TandemUnder

### **Design Features**

- Bonus Space @ Upper Floor & Lower Floor
- Den/Office
- Front and Rear Porch
- Great Room
- Laundry Room @ Lower Floor
- Master Bedroom @ Upper Floor Front
- View Lot Front