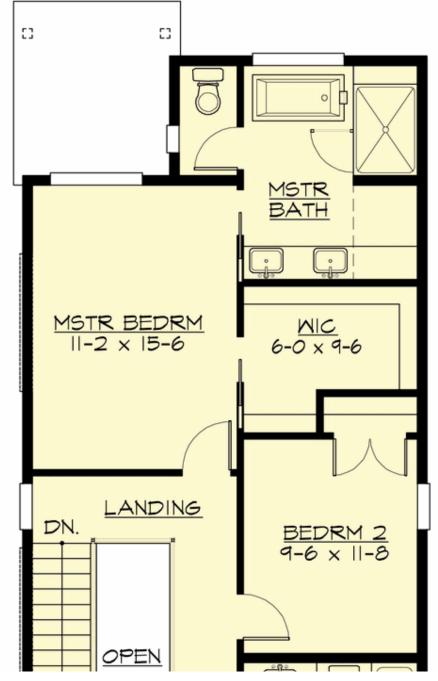

UPPER FLOOR

COPYRIGHT NOTICE: It is illegal to build this plan without a legally obtained set of prints. It is illegal to copy or redraw these plans. Violation of U.S. Copyright Laws are punishable with fines up to \$150,000.

# Area Summary

| Total Area:   | 1736 sq. ft. |
|---------------|--------------|
| Main Floor:   | 776 sq. ft.  |
| Upper Floor:  | 960 sq. ft.  |
| Garage Floor: | 216 sq. ft.  |

# Number of Rooms

| Bedrooms:   | 3 |
|-------------|---|
| Full Baths: | 2 |
| Half Baths: | 1 |

## **Design Features**

- Affordable Plan
- Great Room
- Laundry Room @ Upper Floor
- Master Bedroom @ Upper Floor Rear
- Narrow Lot
- Rear Porch
- Small Plan