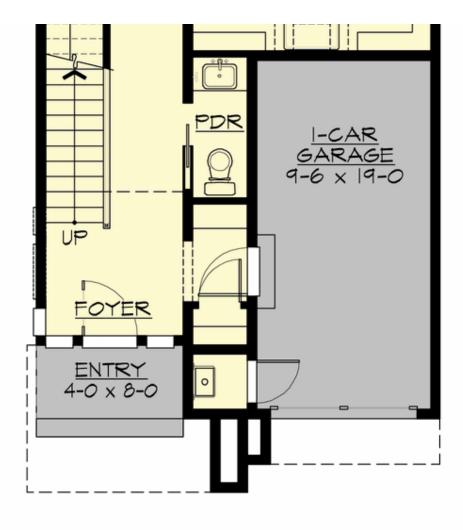

# MAIN FLOOR

COPYRIGHT NOTICE: It is illegal to build this plan without a legally obtained set of prints. It is illegal to copy or redraw these plans. Violation of U.S. Copyright Laws are punishable with fines up to \$150,000.

# Area Summary

| Total Area:   | 1736 sq. ft. |
|---------------|--------------|
| Main Floor:   | 776 sq. ft.  |
| Upper Floor:  | 960 sq. ft.  |
| Garage Floor: | 216 sq. ft.  |

#### <u>Garage</u>

| Garage Size:          | 1     |
|-----------------------|-------|
| Garage Door Location: | Front |

## **Design Features**

- Affordable Plan
- Great Room
- Laundry Room @ Upper Floor
- Master Bedroom @ Upper Floor Rear
- Narrow Lot
- Rear Porch
- Small Plan