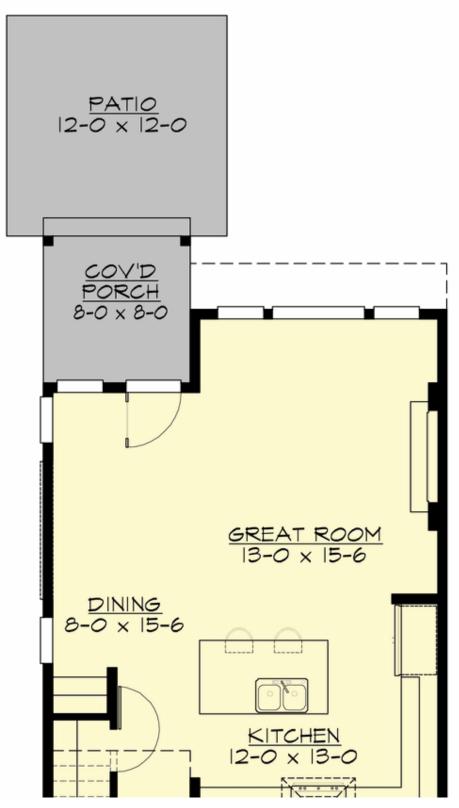

# MAIN FLOOR

COPYRIGHT NOTICE: It is illegal to build this plan without a legally obtained set of prints. It is illegal to copy or redraw these plans. Violation of U.S. Copyright Laws are punishable with fines up to \$150,000.

# Area Summary

| Total Area:   | 1736 sq. ft. |
|---------------|--------------|
| Main Floor:   | 776 sq. ft.  |
| Upper Floor:  | 960 sq. ft.  |
| Garage Floor: | 216 sq. ft.  |

## **Design Features**

- Affordable Plan
- Great Room
- Laundry Room @ Upper Floor
- Master Bedroom @ Upper Floor Rear
- Narrow Lot
- Rear Porch
- Small Plan