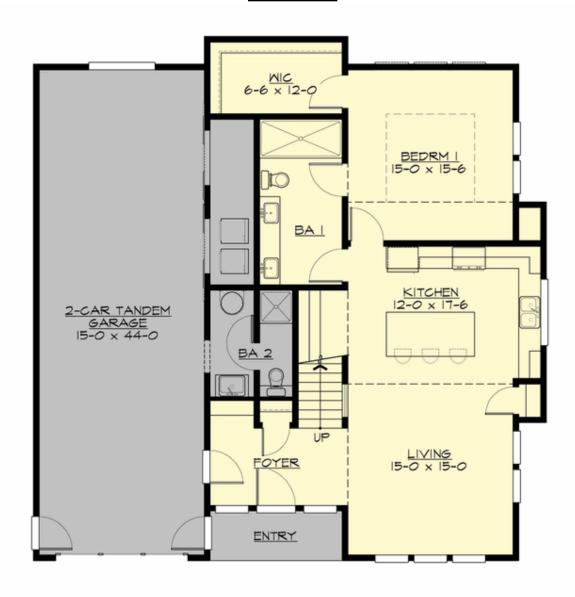

# **MAIN FLOOR**

## **Area Summary**

Total Area: 1955 sq. ft.
Main Floor: 1280 sq. ft.
Upper Floor: 675 sq. ft.
Garage Floor: 720 sq. ft.

#### **Number of Rooms**

Bedrooms: 1 Full Baths: 2

#### **Garage**

Garage Size: 2
Garage Door Location: Front
Garage Type: Tandem