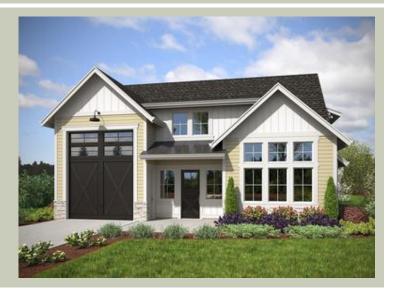

Total Area: 1955 sq. ft. Garage Area: 720 sq. ft. Garage Area: 720 sq. ft. Garage Size: 2

Stories: 2
Bedrooms: 1
Full Baths: 2
Width: 46'-6"
Depth: 47'-6"
Height: 27'-0"

Height: 27'-0" Foundation: Slab On Grade



# **MAIN FLOOR**



# **UPPER FLOOR**



# **PLAN DETAILS**

## **Area Summary**

Total Area: 1955 sq. ft.
Main Floor: 1280 sq. ft.
Upper Floor: 675 sq. ft.
Garage Floor: 720 sq. ft.

# **General Information**

 Stories:
 2

 Width:
 46'-6"

 Depth:
 47'-6"

 Height:
 27'-0"

## **Architectural Style**

Country Farmhouse Modern

#### **Number of Rooms**

Bedrooms: 1 Full Baths: 2

#### **Garage**

Garage Size: 2
Garage Door Location: Front
Garage Type: Tandem

## **Roof Pitches**

Primary: 10:12 Secondary: 5:12

## Wall Heights

Main: 9'-0" Upper: 8'-0"

# **Foundation Type**

Slab On Grade

## **Roof Framing**

Trusses

# Floor Load

Live (lbs): 40 PSF Dead (lbs): 10 PSF

## **Roof Load**

Live (lbs): 25 PSF Dead (lbs): 15 PSF Wind: 85 MPH

## **Design Features**

- Affordable Plan
- Bo