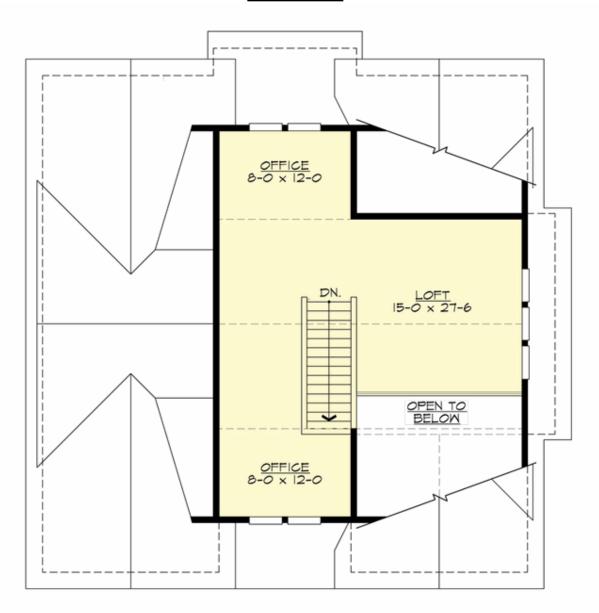

# **UPPER FLOOR**

## **Area Summary**

Total Area: 1955 sq. ft.
Main Floor: 1280 sq. ft.
Upper Floor: 675 sq. ft.
Garage Floor: 720 sq. ft.

## **Design Features**

- Affordable Plan
- Bonus Space @ Upper Floor
- Great Room
- Laundry Room @ Main Floor
- Master Bedroom @ Main Floor Rear
- Small Plan