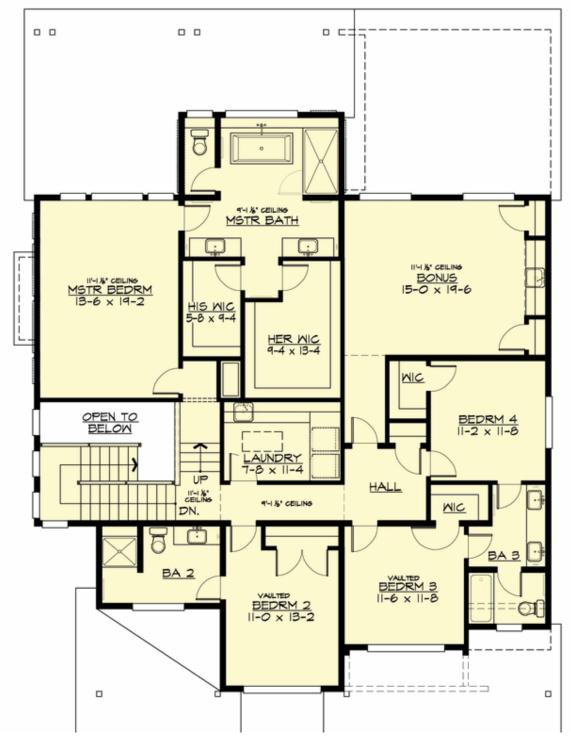

UPPER FLOOR

COPYRIGHT NOTICE: It is illegal to build this plan without a legally obtained set of prints. It is illegal to copy or redraw these plans. Violation of U.S. Copyright Laws are punishable with fines up to \$150,000.

## Area Summary

| Total Area:   | 3828 sq. ft. |
|---------------|--------------|
| Main Floor:   | 1755 sq. ft. |
| Upper Floor:  | 2073 sq. ft. |
| Garage Floor: | 679 sq. ft.  |