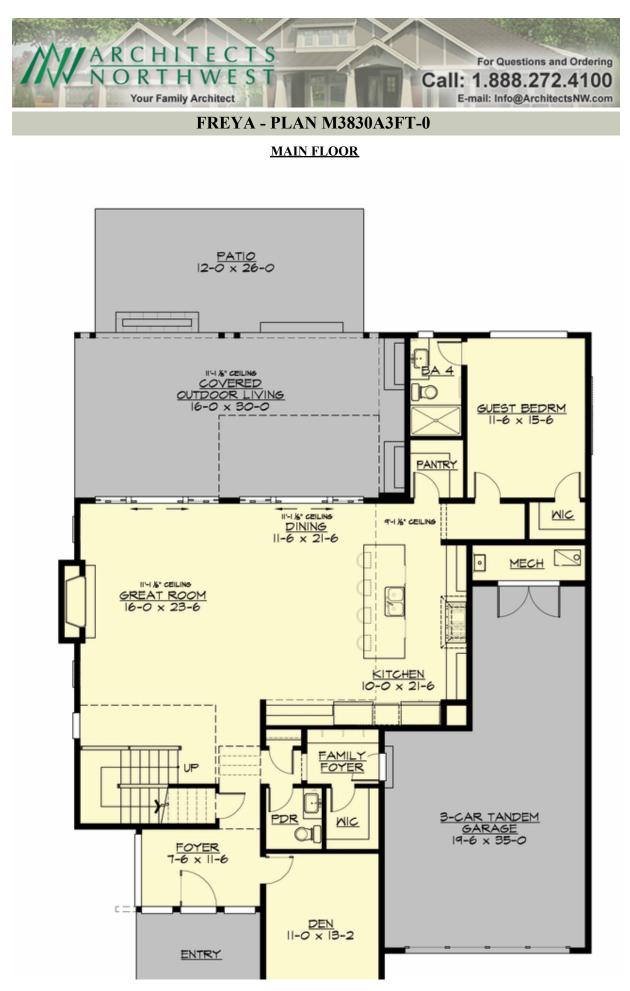

# FREYA - PLAN M3830A3FT-0

## Area Summary

| Total Area:   | 3828 sq. ft. |
|---------------|--------------|
| Main Floor:   | 1755 sq. ft. |
| Upper Floor:  | 2073 sq. ft. |
| Garage Floor: | 679 sq. ft.  |

#### **Design Features**

- Bonus Space @ Upper Floor
- Den/Office
- Front and Rear Porch
- Great Room
- Laundry Room @ Upper Floor
- Master Bedroom @ Upper Floor Rear
- Narrow Lot
- View Lot Rear