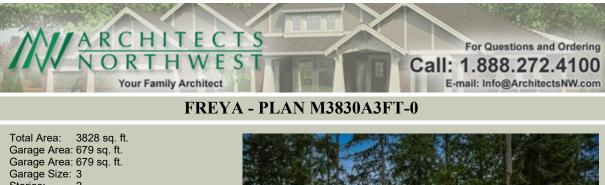

# FREYA - PLAN M3830A3FT-0

Garage Area: 679 sq. ft.Garage Size: 3Stories: 2Bedrooms: 5Full Baths: 4Half Baths: 1Width: 50'-0"Depth: 65'-0"Height: 27'-6"Foundation: Crawl Space

**COPYRIGHT NOTICE:** It is illegal to build this plan without a legally obtained set of prints. It is illegal to copy or redraw these plans. Violation of U.S. Copyright Laws are punishable with fines up to \$150,000.

## Architectural Style

Contemporary Modern Northwest