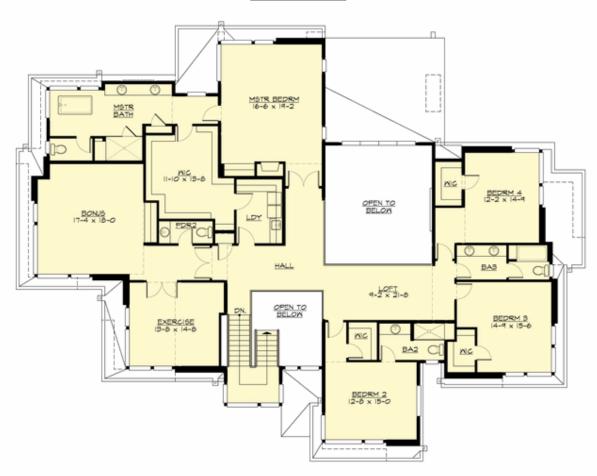

# FOUNTAINHEAD - PLAN M5993A3S-0

UPPER FLOOR

COPYRIGHT NOTICE: It is illegal to build this plan without a legally obtained set of prints. It is illegal to copy or redraw these plans. Violation of U.S. Copyright Laws are punishable with fines up to \$150,000.

### Area Summary

| Total Area:   | 5993 sq. ft. |
|---------------|--------------|
| Main Floor:   | 2919 sq. ft. |
| Upper Floor:  | 3074 sq. ft. |
| Garage Floor: | 783 sq. ft.  |

#### Number of Rooms

| Bedrooms:   | 5 |
|-------------|---|
| Full Baths: | 4 |
| Half Baths: | 2 |

#### **Design Features**

- Bonus Space @ Upper Floor
- Den/Office
- Front and Rear Porch
- Great Room
- Laundry Room @ Upper Floor
- Master Bedroom @ Upper Floor Rear
- Wide Lot