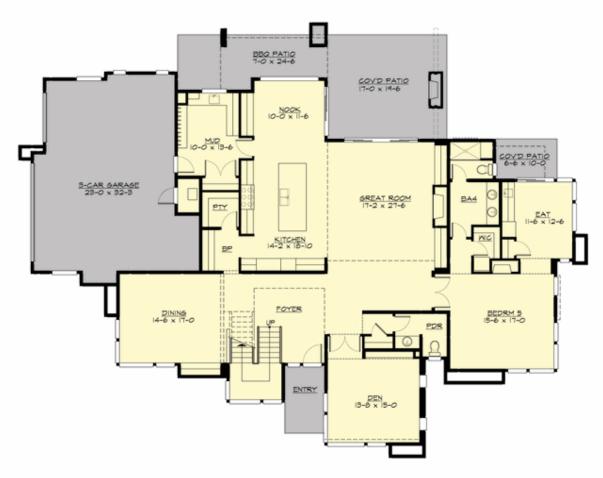

### MAIN FLOOR

COPYRIGHT NOTICE: It is illegal to build this plan without a legally obtained set of prints. It is illegal to copy or redraw these plans. Violation of U.S. Copyright Laws are punishable with fines up to \$150,000.

### Area Summary

| Total Area:   | 5993 sq. ft. |
|---------------|--------------|
| Main Floor:   | 2919 sq. ft. |
| Upper Floor:  | 3074 sq. ft. |
| Garage Floor: | 783 sq. ft.  |

#### Number of Rooms

| Bedrooms:   | 5 |
|-------------|---|
| Full Baths: | 4 |
| Half Baths: | 2 |

#### **Design Features**

- Bonus Space @ Upper Floor
- Den/Office
- Front and Rear Porch
- Great Room
- Laundry Room @ Upper Floor
- Master Bedroom @ Upper Floor Rear
- Wide Lot