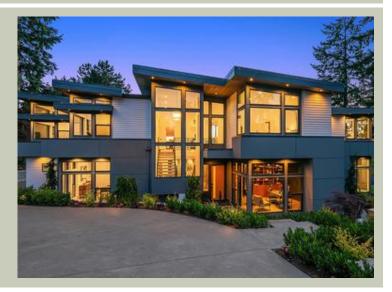

FOUNTAINHEAD - PLAN M5993A3S-0

Total Area:5993 sq. ft.Garage Area:783 sq. ft.Garage Area:783 sq. ft.Garage Size:3Stories:2 Bedrooms: Full Baths: 5 4 Half Baths: 2 Width: 93'-0" Depth: 71'-0" 25'-6" Height: Foundation: Crawl Space

### FOUNTAINHEAD - PLAN M5993A3S-0

## Architectural Style

Contemporary Modern Prarie