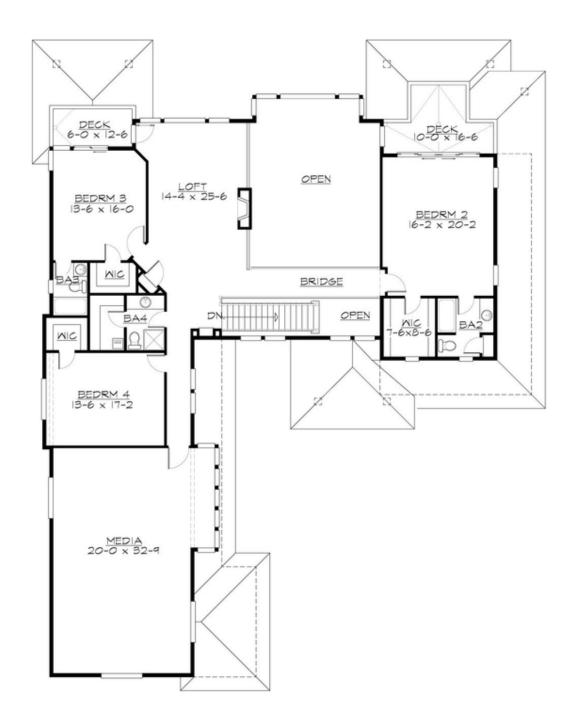

#### **UPPER FLOOR**

#### **Area Summary**

Total Area: 5064 sq. ft.
Main Floor: 2510 sq. ft.
Upper Floor: 2554 sq. ft.
Garage Floor: 1079 sq. ft.