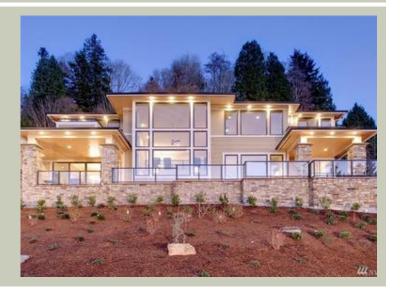

# SAUNDERS - PLAN M5064A3S-0

Total Area: 5064 sq. ft. Garage Area: 1079 sq. ft. Garage Area: 1079 sq. ft. Garage Size: 3

Garage Area. 1079 sq. it.
Garage Size: 3
Stories: 2
Bedrooms: 4
Full Baths: 4
Half Baths: 1
Width: 70'-0"
Depth: 98'-0"
Height: 23'-3"
Foundation: Crawl Space

## **Architectural Style**

Contemporary Modern Prarie