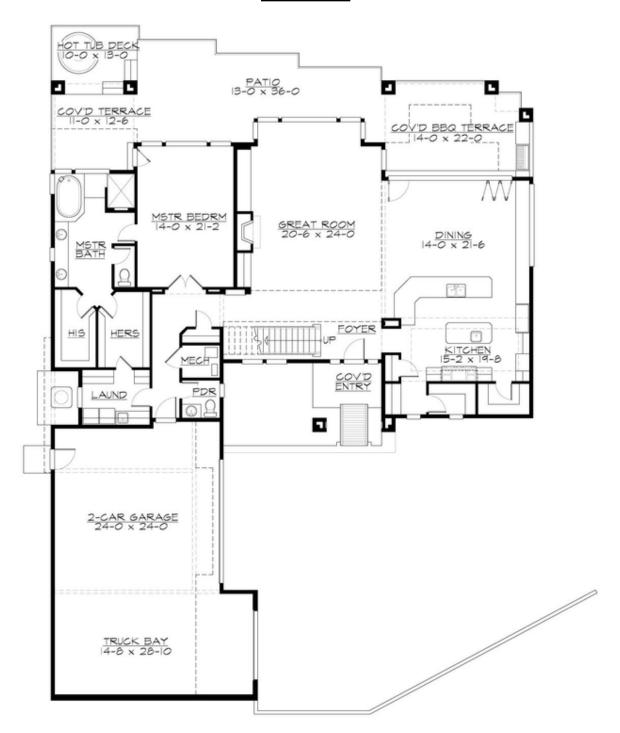

## **MAIN FLOOR**

#### **Area Summary**

Total Area: 5064 sq. ft.
Main Floor: 2510 sq. ft.
Upper Floor: 2554 sq. ft.
Garage Floor: 1079 sq. ft.