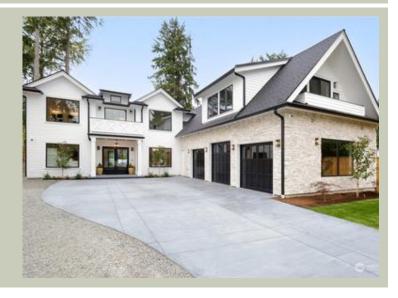

Total Area: 5100 sq. ft.
Garage Area: 944 sq. ft.
Garage Area: 944 sq. ft.
Garage Size: 3
Stories: 2

Foundation: Crawl Space

Garage Alea. 944 st.
Garage Size: 3
Stories: 2
Bedrooms: 3
Full Baths: 3
Half Baths: 1
Width: 62'-0"
Depth: 96'-0"
Height: 28'-0"



## **MAIN FLOOR**



**COPYRIGHT NOTICE:** It is illegal to build this plan without a legally obtained set of prints. It is illegal to copy or redraw these plans. Violation of U.S. Copyright Laws are punishable with fines up to \$150,000.



### **UPPER FLOOR**



**COPYRIGHT NOTICE:** It is illegal to build this plan without a legally obtained set of prints. It is illegal to copy or redraw these plans. Violation of U.S. Copyright Laws are punishable with fines up to \$150,000.



# **PLAN DETAILS**

### **Area Summary**

Total Area: 5100 sq. ft.
Main Floor: 2392 sq. ft.
Upper Floor: 2708 sq. ft.
Garage Floor: 944 sq. ft.

## **General Information**

 Stories:
 2

 Width:
 62'-0"

 Depth:
 96'-0"

 Height:
 28'-0"

## **Architectural Style**

Contemporary Farmhouse Modern

#### **Number