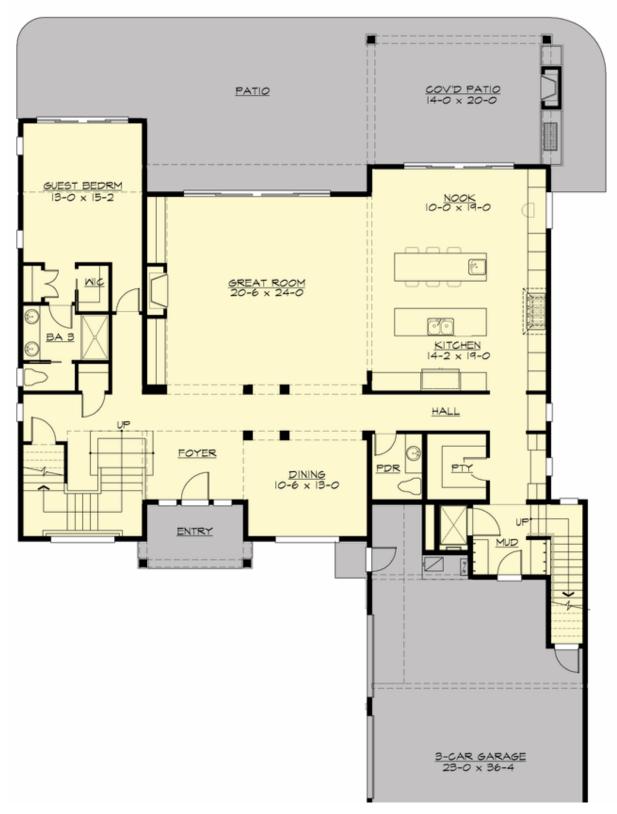

## **MAIN FLOOR**

**COPYRIGHT NOTICE:** It is illegal to build this plan without a legally obtained set of prints. It is illegal to copy or redraw these plans. Violation of U.S. Copyright Laws are punishable with fines up to \$150,000.

### **Area Summary**

Total Area: 5100 sq. ft.
Main Floor: 2392 sq. ft.
Upper Floor: 2708 sq. ft.
Garage Floor: 944 sq. ft.

#### **Number of Rooms**

Bedrooms: 3 Full Baths: 3 Half Baths: 1

#### **Design Features**

- Bonus Space @ Upper Floor
- Den/Office
- Front and Rear Porch
- Great Room
- Laundry Room @ Upper Floor
- Luxury Plan
- Master Bedroom @ Upper Floor Rear