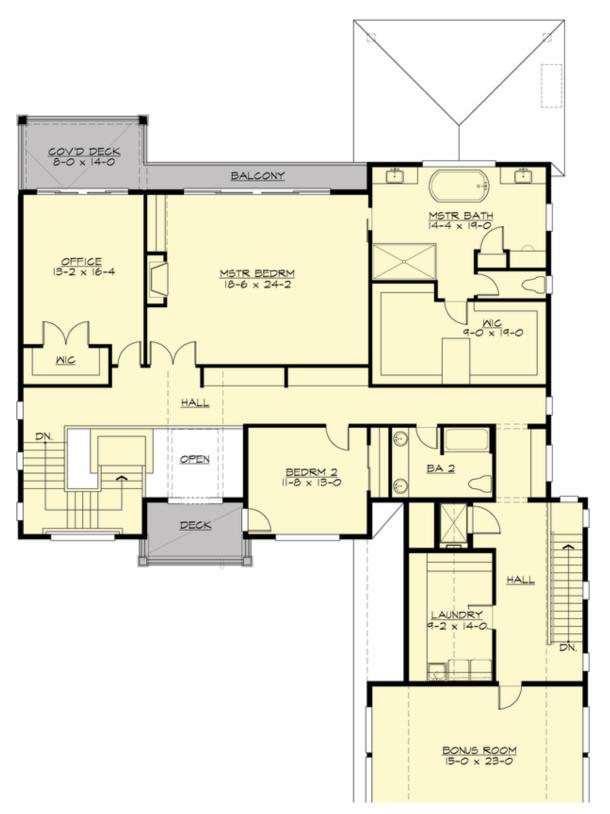

### **UPPER FLOOR**

**COPYRIGHT NOTICE:** It is illegal to build this plan without a legally obtained set of prints. It is illegal to copy or redraw these plans. Violation of U.S. Copyright Laws are punishable with fines up to \$150,000.

### **Area Summary**

Total Area: 5100 sq. ft.
Main Floor: 2392 sq. ft.
Upper Floor: 2708 sq. ft.
Garage Floor: 944 sq. ft.

#### **Design Features**

- Bonus Space @ Upper Floor
- Den/Office
- Front and Rear Porch
- Great Room
- Laundry Room @ Upper Floor
- Luxury Plan
- Master Bedroom @ Upper Floor Rear