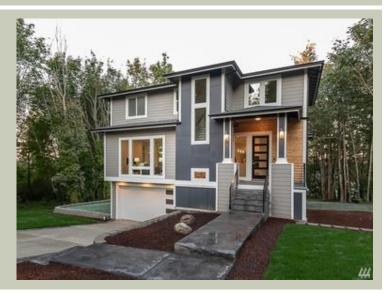

Total Area: 2684 sq. ft. Garage Area: 560 sq. ft. Garage Area: 560 sq. ft. Garage Size: 2

Garage Size: 2
Stories: 3
Bedrooms: 3
Full Baths: 2
Half Baths: 1
Width: 40'-0"
Depth: 35'-0"

Height: 23'-6"
Foundation: Slab On Grade





## **MAIN FLOOR**



## **UPPER FLOOR**





## **LOWER FLOOR**



## **PLAN DETAILS**

### **Area Summary**

Total Area: 2684 sq. ft.
Main Floor: 1028 sq. ft.
Upper Floor: 977 sq. ft.
Lower Floor: 679 sq. ft.
Garage Floor: 560 sq. ft.

#### **General Information**

 Stories:
 3

 Width:
 40'-0"

 Depth:
 35'-0"

 Height:
 23'-6"

#### **Architectural Style**

Contemporary Modern Prarie

### **Number of Rooms**

Bedrooms: 3 Full Baths: 2 Half Baths: 1

#### **Garage**

Garage Size: 2
Garage Door Location: Front
Garage Type: Under

#### **Roof Pitches**

Primary: 4:12 Secondary: 3:12

#### **Wall Heights**

Main: 9'-0"
Upper: 8'-0"
Lower: 9'-0"

## **Foundation Type**

Slab On Grade

### **Roof Framing**

Trusses

#### Floor Load

Live (lbs): 40 PSF Dead (lbs): 10 PSF

#### **Roof Load*