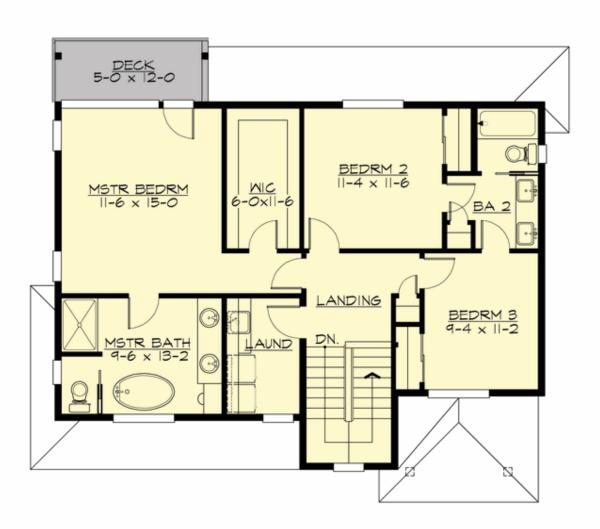

## **UPPER FLOOR**

### **Area Summary**

Total Area: 2684 sq. ft.
Main Floor: 1028 sq. ft.
Upper Floor: 977 sq. ft.
Lower Floor: 679 sq. ft.
Garage Floor: 560 sq. ft.