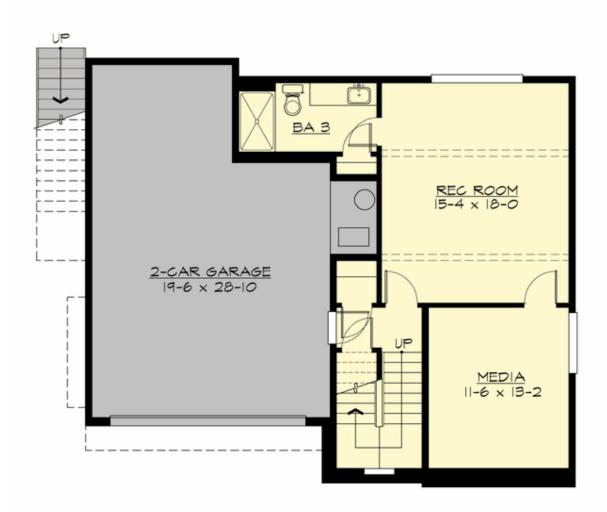

## **LOWER FLOOR**

### **Area Summary**

Total Area: 2684 sq. ft.
Main Floor: 1028 sq. ft.
Upper Floor: 977 sq. ft.
Lower Floor: 679 sq. ft.
Garage Floor: 560 sq. ft.

#### **Garage**

Garage Size: 2
Garage Door Location: Front
Garage Type: Under