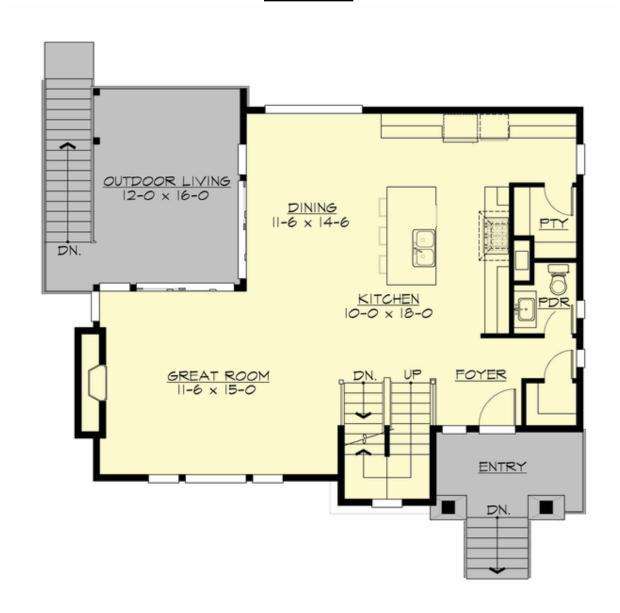

## **MAIN FLOOR**

### **Area Summary**

Total Area: 2684 sq. ft.
Main Floor: 1028 sq. ft.
Upper Floor: 977 sq. ft.
Lower Floor: 679 sq. ft.
Garage Floor: 560 sq. ft.