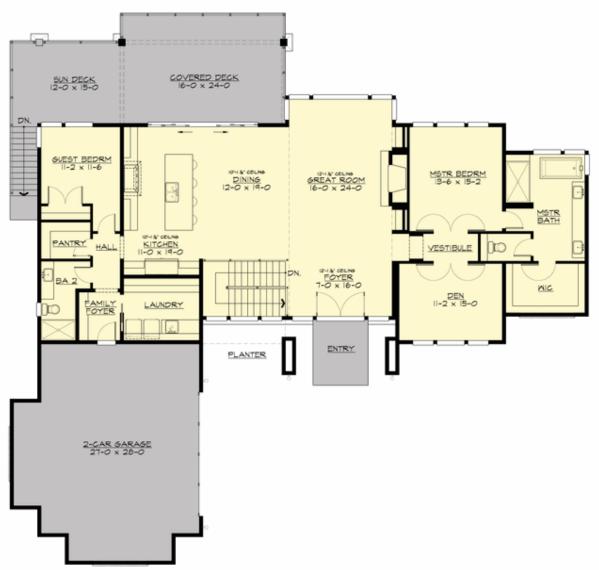

# SYRACUSE - PLAN R4220A2S-0DB

MAIN FLOOR

COPYRIGHT NOTICE: It is illegal to build this plan without a legally obtained set of prints. It is illegal to copy or redraw these plans. Violation of U.S. Copyright Laws are punishable with fines up to \$150,000.

## Area Summary

| Total Area:   | 4185 sq. ft. |
|---------------|--------------|
| Main Floor:   | 2405 sq. ft. |
| Lower Floor:  | 1780 sq. ft. |
| Garage Floor: | 785 sq. ft.  |

#### **Design Features**

- Bonus Space @ Lower Floor
- Den/Office
- Great Room
- Laundry Room @ Main Floor
- Master Bedroom @ Main Floor Rear
- Rear Porch
- View Lot Rear

COPYRIGHT NOTICE: It is illegal to build this plan without a legally obtained set of prints. It is illegal to copy or redraw these plans. Violation of U.S. Copyright Laws are punishable with fines up to \$150,000.