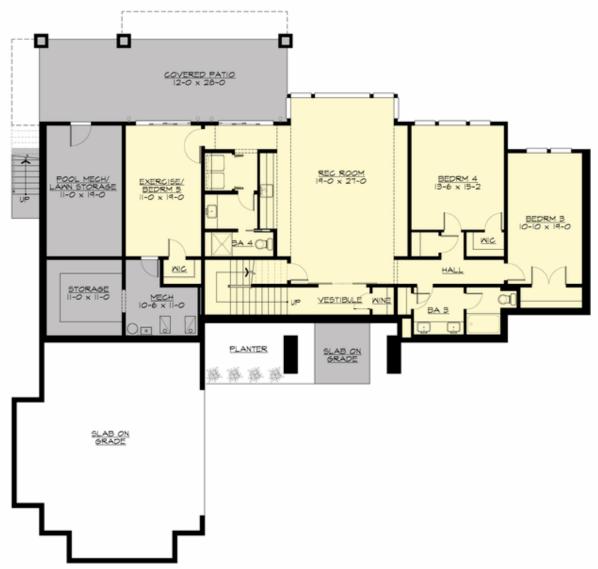

LOWER FLOOR

## Area Summary

| Total Area:   | 4185 sq. ft. |
|---------------|--------------|
| Main Floor:   | 2405 sq. ft. |
| Lower Floor:  | 1780 sq. ft. |
| Garage Floor: | 785 sq. ft.  |

#### **Design Features**

- Bonus Space @ Lower Floor
- Den/Office
- Great Room
- Laundry Room @ Main Floor
- Master Bedroom @ Main Floor Rear
- Rear Porch
- View Lot Rear

COPYRIGHT NOTICE: It is illegal to build this plan without a legally obtained set of prints. It is illegal to copy or redraw these plans. Violation of U.S. Copyright Laws are punishable with fines up to \$150,000.