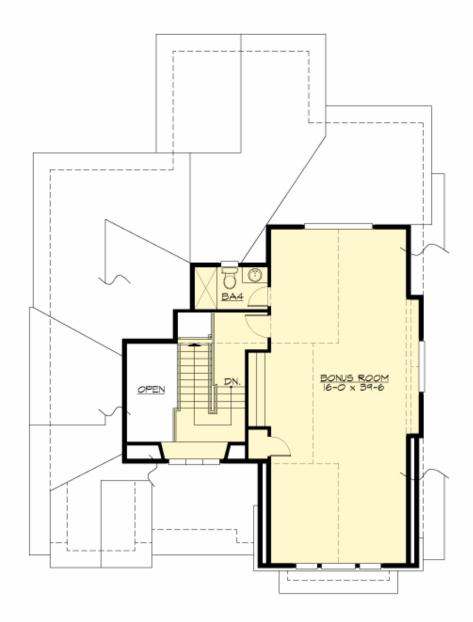

### THIRD FLOOR

# **Area Summary**

Total Area: 4882 sq. ft.
Main Floor: 2078 sq. ft.
Upper Floor: 1958 sq. ft.
3rd Floor: 846 sq. ft.
Garage Floor: 700 sq. ft.

### **Design Features**

- Bonus Space @ Third Floor
- Den/Office
- Front and Rear Porch
- Great Room
- Laundry Room @ Upper Floor
- Master Bedroom @ Upper Floor Rear
- Narrow Lot
- View Lot Rear