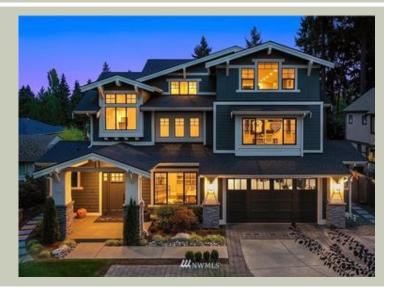

# MACPHERSON - PLAN M4839A3FT-0

Total Area: 4882 sq. ft. Garage Area: 700 sq. ft. Garage Area: 700 sq. ft. Garage Size: 3

Garage Area. 700 sq. it.
Garage Size: 3
Stories: 3
Bedrooms: 5
Full Baths: 5
Half Baths: 1
Width: 54'-6"
Depth: 70'-7"
Height: 33'-6"
Foundation: Crawl Space

# **Architectural Style**

Craftsman Lodge Shingle