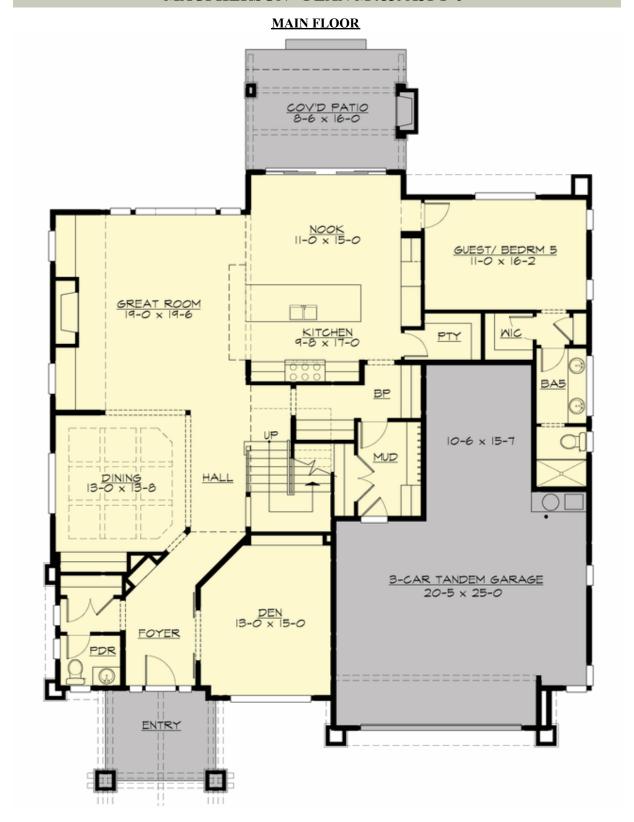

# **Area Summary**

Total Area: 4882 sq. ft.
Main Floor: 2078 sq. ft.
Upper Floor: 1958 sq. ft.
3rd Floor: 846 sq. ft.
Garage Floor: 700 sq. ft.

### **Design Features**

- Bonus Space @ Third Floor
- Den/Office
- Front and Rear Porch
- Great Room
- Laundry Room @ Upper Floor
- Master Bedroom @ Upper Floor Rear
- Narrow Lot
- View Lot Rear