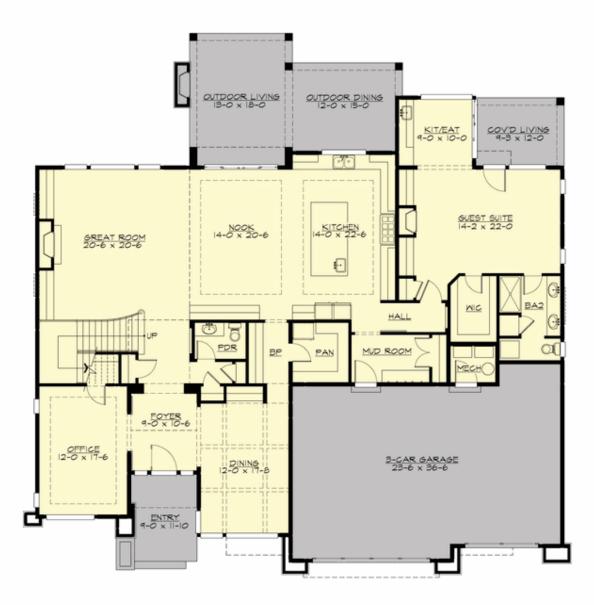

## MAIN FLOOR

COPYRIGHT NOTICE: It is illegal to build this plan without a legally obtained set of prints. It is illegal to copy or redraw these plans. Violation of U.S. Copyright Laws are punishable with fines up to \$150,000.

## Area Summary

| Total Area:   | 6015 sq. ft. |
|---------------|--------------|
| Main Floor:   | 2841 sq. ft. |
| Upper Floor:  | 3174 sq. ft. |
| Garage Floor: | 922 sq. ft.  |

### **Design Features**

- Bonus Space @ Upper Floor
- Den/Office
- Front and Rear Porch
- Great Room
- Laundry Room @ Upper Floor
- Master Bedroom @ Upper Floor Rear
- View Lot Rear
- Wide Lot

COPYRIGHT NOTICE: It is illegal to build this plan without a legally obtained set of prints. It is illegal to copy or redraw these plans. Violation of U.S. Copyright Laws are punishable with fines up to \$150,000.