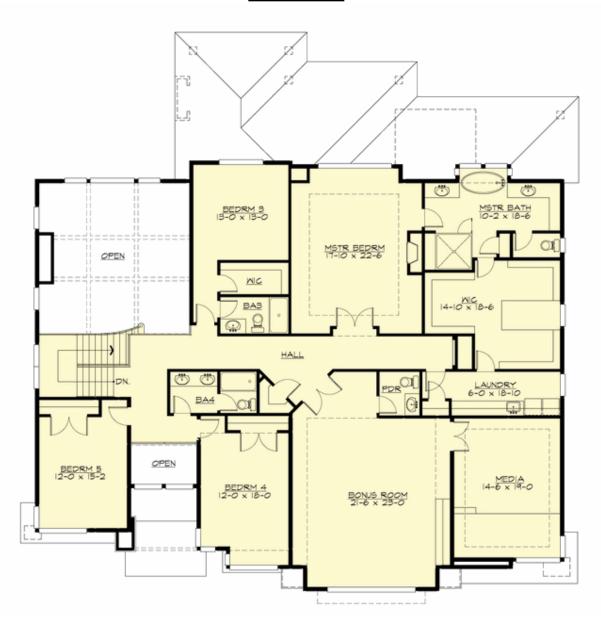

UPPER FLOOR

COPYRIGHT NOTICE: It is illegal to build this plan without a legally obtained set of prints. It is illegal to copy or redraw these plans. Violation of U.S. Copyright Laws are punishable with fines up to \$150,000.

## Area Summary

| Total Area:   | 6015 sq. ft. |
|---------------|--------------|
| Main Floor:   | 2841 sq. ft. |
| Upper Floor:  | 3174 sq. ft. |
| Garage Floor: | 922 sq. ft.  |

### **Design Features**

- Bonus Space @ Upper Floor
- Den/Office
- Front and Rear Porch
- Great Room
- Laundry Room @ Upper Floor
- Master Bedroom @ Upper Floor Rear
- View Lot Rear
- Wide Lot

COPYRIGHT NOTICE: It is illegal to build this plan without a legally obtained set of prints. It is illegal to copy or redraw these plans. Violation of U.S. Copyright Laws are punishable with fines up to \$150,000.