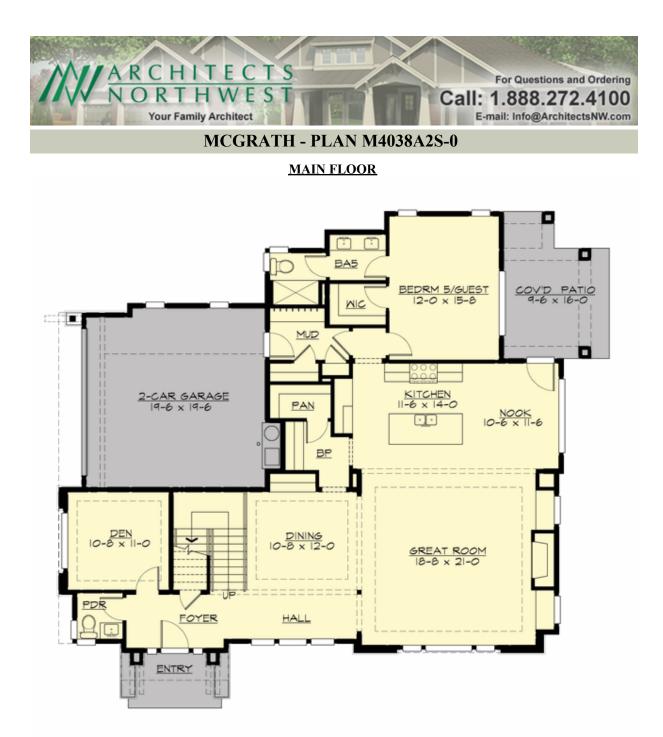

# MCGRATH - PLAN M4038A2S-0

# Area Summary

| Total Area:   | 4023 sq. ft. |
|---------------|--------------|
| Main Floor:   | 1759 sq. ft. |
| Upper Floor:  | 1688 sq. ft. |
| 3rd Floor:    | 576 sq. ft.  |
| Garage Floor: | 403 sq. ft.  |

### **Design Features**

- Bonus Space @ Third Floor
- Den/Office
- Front and Rear Porch
- Great Room
- Laundry Room @ Upper Floor
- Master Bedroom @ Upper Floor Front
- View Lot Front