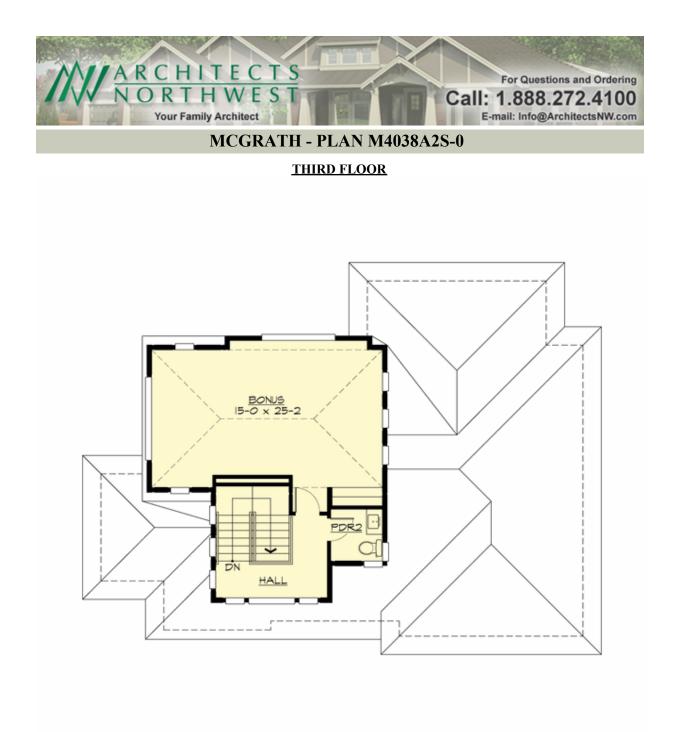

# MCGRATH - PLAN M4038A2S-0

# Area Summary

| Total Area:   | 4023 sq. ft. |
|---------------|--------------|
| Main Floor:   | 1759 sq. ft. |
| Upper Floor:  | 1688 sq. ft. |
| 3rd Floor:    | 576 sq. ft.  |
| Garage Floor: | 403 sq. ft.  |

### **Design Features**

- Bonus Space @ Third Floor
- Den/Office
- Front and Rear Porch
- Great Room
- Laundry Room @ Upper Floor
- Master Bedroom @ Upper Floor Front
- View Lot Front