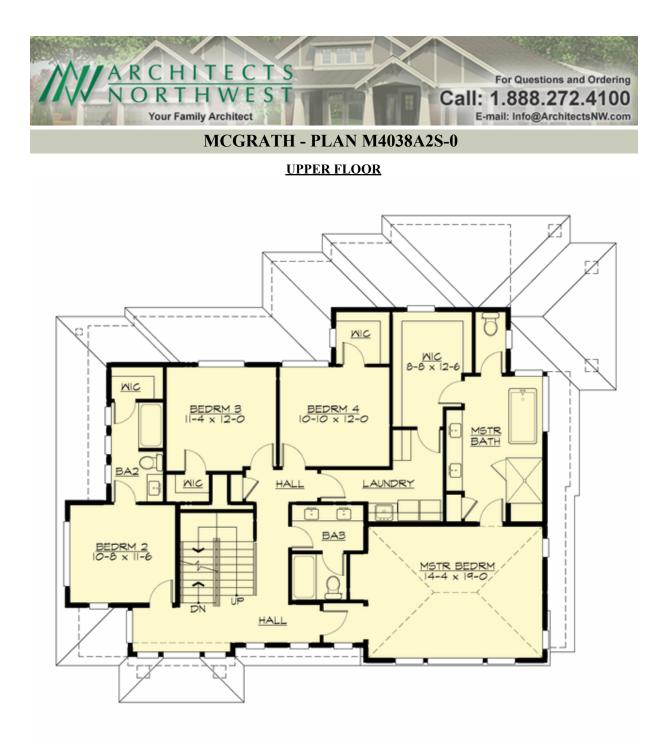

# MCGRATH - PLAN M4038A2S-0

# Area Summary

| Total Area:   | 4023 sq. ft. |
|---------------|--------------|
| Main Floor:   | 1759 sq. ft. |
| Upper Floor:  | 1688 sq. ft. |
| 3rd Floor:    | 576 sq. ft.  |
| Garage Floor: | 403 sq. ft.  |

### **Design Features**

- Bonus Space @ Third Floor
- Den/Office
- Front and Rear Porch
- Great Room
- Laundry Room @ Upper Floor
- Master Bedroom @ Upper Floor Front
- View Lot Front