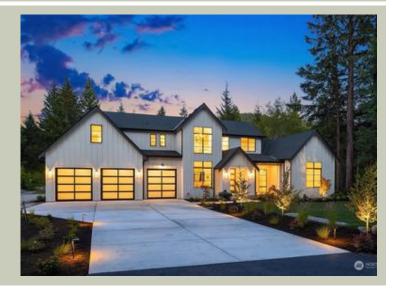

**BROOKSIDE - PLAN M4197A3F-0** 

Total Area:4119 sq. ft.Garage Area:801 sq. ft.Garage Area:801 sq. ft.Garage Size:3Stories:2 Bedrooms: Full Baths: 4 3 Half Baths: 1 Width: 90'-0" Depth: 62'-0" 28'-4" Height: Foundation: Crawl Space

#### **General Information**

| Stories: | 2      |
|----------|--------|
| Width:   | 90'-0" |
| Depth:   | 62'-0" |
| Height:  | 28'-4" |

## Architectural Style

| Country   |
|-----------|
| Farmhouse |
| Modern    |