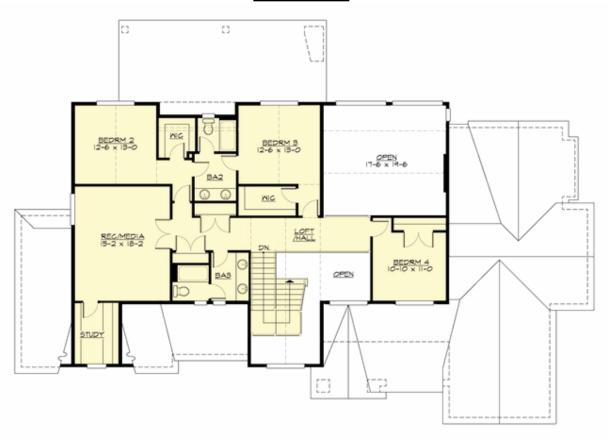

# **BROOKSIDE - PLAN M4197A3F-0**

UPPER FLOOR

COPYRIGHT NOTICE: It is illegal to build this plan without a legally obtained set of prints. It is illegal to copy or redraw these plans. Violation of U.S. Copyright Laws are punishable with fines up to \$150,000.

## Area Summary

| Total Area:   | 4119 sq. ft. |
|---------------|--------------|
| Main Floor:   | 2659 sq. ft. |
| Upper Floor:  | 1460 sq. ft. |
| Garage Floor: | 801 sq. ft.  |

### Number of Rooms

| Bedrooms:   | 4 |
|-------------|---|
| Full Baths: | 3 |
| Half Baths: | 1 |

### **Design Features**

- Bonus Space @ Upper Floor
- Den/Office
- Front and Rear Porch
- Great Room
- Laundry Room @ Main Floor
- Master Bedroom @ Main Floor
- New Plan
- View Lot Rear