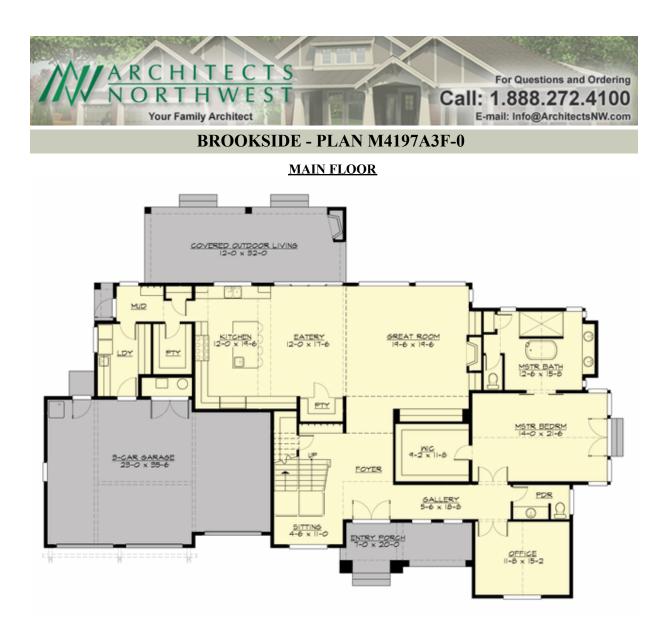

**BROOKSIDE - PLAN M4197A3F-0** 

Total Area:4119 sq. ft.Garage Area:801 sq. ft.Garage Area:801 sq. ft.Garage Size:3Stories:2 Bedrooms: Full Baths: 4 3 Half Baths: 1 Width: 90'-0" Depth: 62'-0" 28'-4" Height: Foundation: Crawl Space

## Area Summary

| Total Area:   | 4119 sq. ft. |
|---------------|--------------|
| Main Floor:   | 2659 sq. ft. |
| Upper Floor:  | 1460 sq. ft. |
| Garage Floor: | 801 sq. ft.  |

### Number of Rooms

| Bedrooms:   | 4 |
|-------------|---|
| Full Baths: | 3 |
| Half Baths: | 1 |

### **Design Features**

- Bonus Space @ Upper Floor
- Den/Office
- Front and Rear Porch
- Great Room
- Laundry Room @ Main Floor
- Master Bedroom @ Main Floor
- New Plan
- View Lot Rear