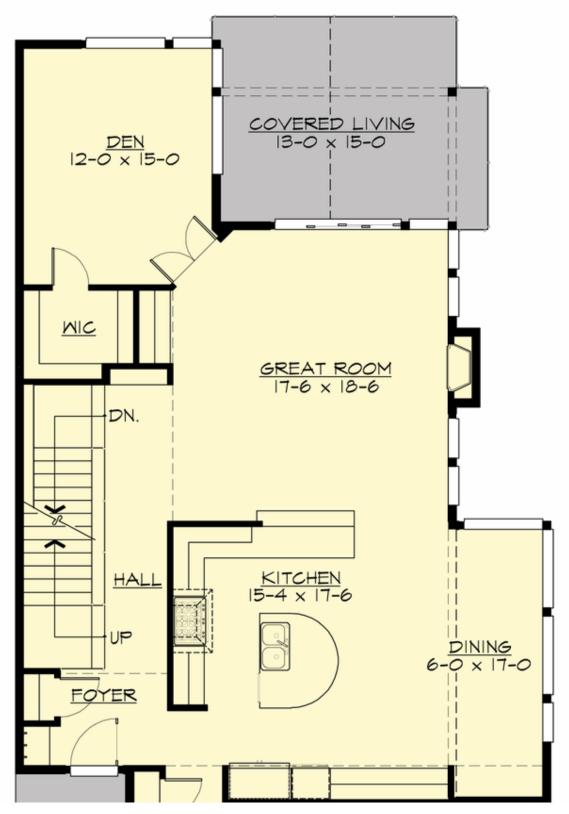

## **MAIN FLOOR**

**COPYRIGHT NOTICE:** It is illegal to build this plan without a legally obtained set of prints. It is illegal to copy or redraw these plans. Violation of U.S. Copyright Laws are punishable with fines up to \$150,000.

#### **Area Summary**

Total Area: 3977 sq. ft.
Main Floor: 1541 sq. ft.
Upper Floor: 1455 sq. ft.
3rd Floor: 981 sq. ft.
Garage Floor: 435 sq. ft.