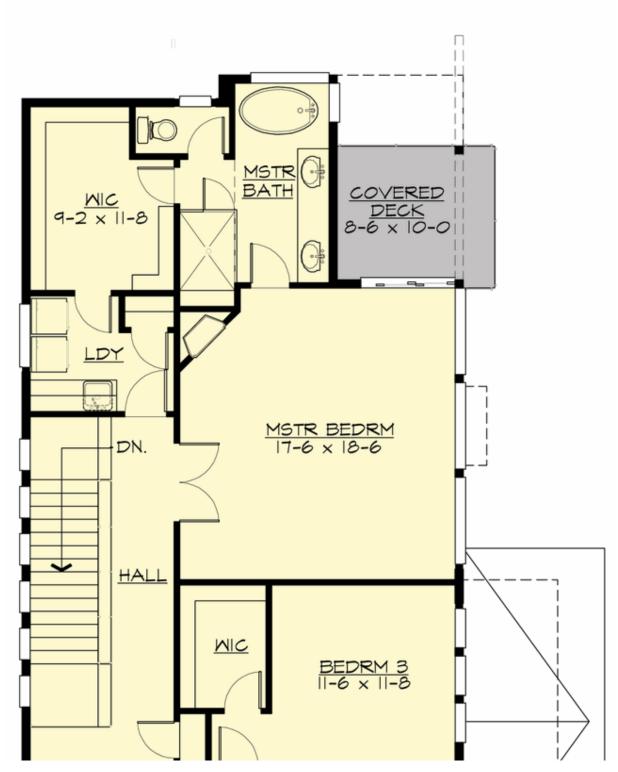

## **UPPER FLOOR**

**COPYRIGHT NOTICE:** It is illegal to build this plan without a legally obtained set of prints. It is illegal to copy or redraw these plans. Violation of U.S. Copyright Laws are punishable with fines up to \$150,000.

#### **Area Summary**

Total Area: 3977 sq. ft.
Main Floor: 1541 sq. ft.
Upper Floor: 1455 sq. ft.
3rd Floor: 981 sq. ft.
Garage Floor: 435 sq. ft.