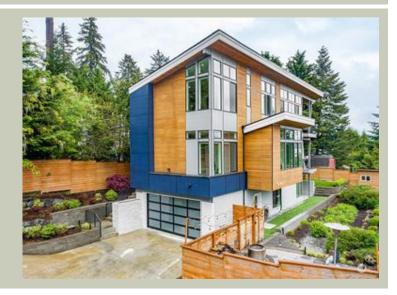

Total Area: 3977 sq. ft. Garage Area: 435 sq. ft. Garage Area: 435 sq. ft. Garage Size: 2

Garage Size: 2 Stories: 3 Bedrooms: 5 Full Baths: 4 Width: 34'-0" Depth: 63'-0"

Height: 26'-3"
Foundation: Daylight Basement



## **MAIN FLOOR**



**COPYRIGHT NOTICE:** It is illegal to build this plan without a legally obtained set of prints. It is illegal to copy or redraw these plans. Violation of U.S. Copyright Laws are punishable with fines up to \$150,000.



## **UPPER FLOOR**



**COPYRIGHT NOTICE:** It is illegal to build this plan without a legally obtained set of prints. It is illegal to copy or redraw these plans. Violation of U.S. Copyright Laws are punishable with fines up to \$150,000.



## **LOWER FLOOR**



**COPYRIGHT NOTICE:** It is illegal to build this plan without a legally obtained set of prints. It is illegal to copy or redraw these plans. Violation of U.S. Copyright Laws are punishable with fines up to \$150,000.



# **PLAN DETAILS**

#### **Area Summary**

Total Area: 3977 sq. ft.
Ma