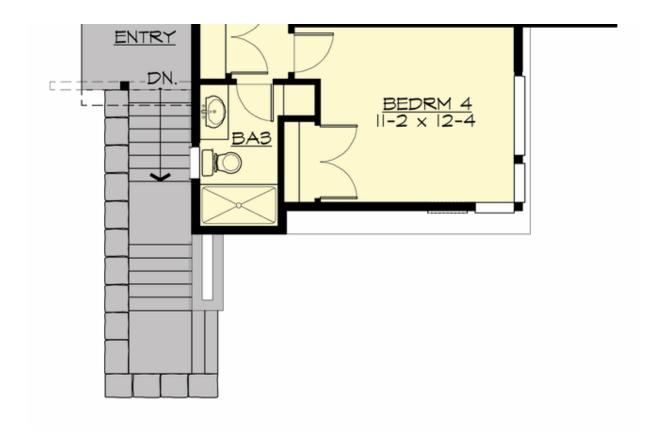

## **LOWER FLOOR**

**COPYRIGHT NOTICE:** It is illegal to build this plan without a legally obtained set of prints. It is illegal to copy or redraw these plans. Violation of U.S. Copyright Laws are punishable with fines up to \$150,000.

#### **Area Summary**

Total Area: 3977 sq. ft.
Main Floor: 1541 sq. ft.
Upper Floor: 1455 sq. ft.
3rd Floor: 981 sq. ft.
Garage Floor: 435 sq. ft.