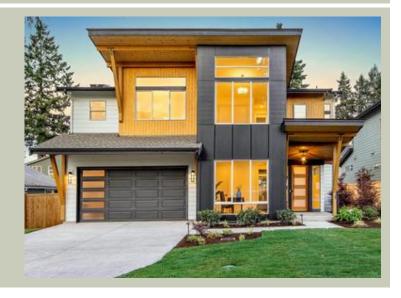

Total Area: 3615 sq. ft.
Garage Area: 492 sq. ft.
Garage Area: 492 sq. ft.
Garage Size: 2
Stories: 2

Garage Area. 492 Sq. It.
Garage Size: 2
Stories: 2
Bedrooms: 5
Full Baths: 4
Half Baths: 1
Width: 44'-0"
Depth: 64'-0"
Height: 27'-6"
Foundation: Crawl Space



#### **MAIN FLOOR**



**COPYRIGHT NOTICE:** It is illegal to build this plan without a legally obtained set of prints. It is illegal to copy or redraw these plans. Violation of U.S. Copyright Laws are punishable with fines up to \$150,000.



### **UPPER FLOOR**



**COPYRIGHT NOTICE:** It is illegal to build this plan without a legally obtained set of prints. It is illegal to copy or redraw these plans. Violation of U.S. Copyright Laws are punishable with fines up to \$150,000.

# **PLAN DETAILS**

#### **Area Summary**

Total Area: 3615 sq. ft.
Main Floor: 1713 sq. ft.
Upper Floor: 1902 sq. ft.
Garage Floor: 492 sq. ft.

### **General Information**

 Stories:
 2

 Width:
 44'-0"

 Depth:
 64'-0"

 Height:
 27'-6"

### **Architectural Style**

Contemporary Modern Northwest

#### **Numb