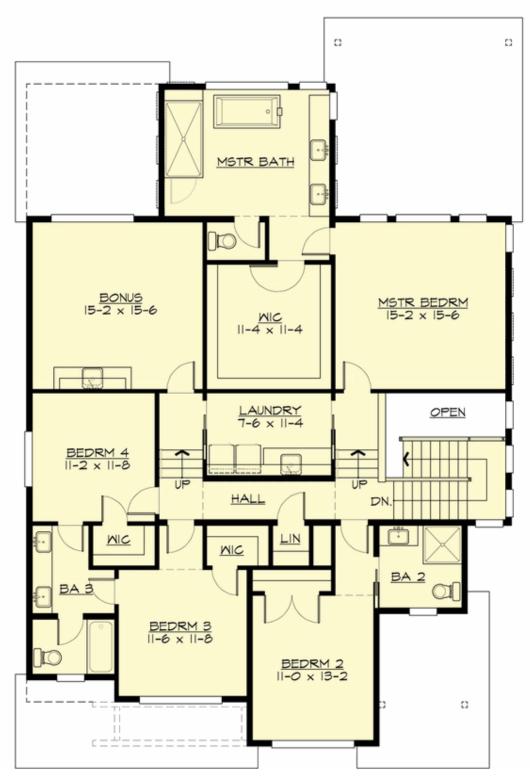

### **UPPER FLOOR**

**COPYRIGHT NOTICE:** It is illegal to build this plan without a legally obtained set of prints. It is illegal to copy or redraw these plans. Violation of U.S. Copyright Laws are punishable with fines up to \$150,000.

#### **Area Summary**

Total Area: 3615 sq. ft.
Main Floor: 1713 sq. ft.
Upper Floor: 1902 sq. ft.
Garage Floor: 492 sq. ft.