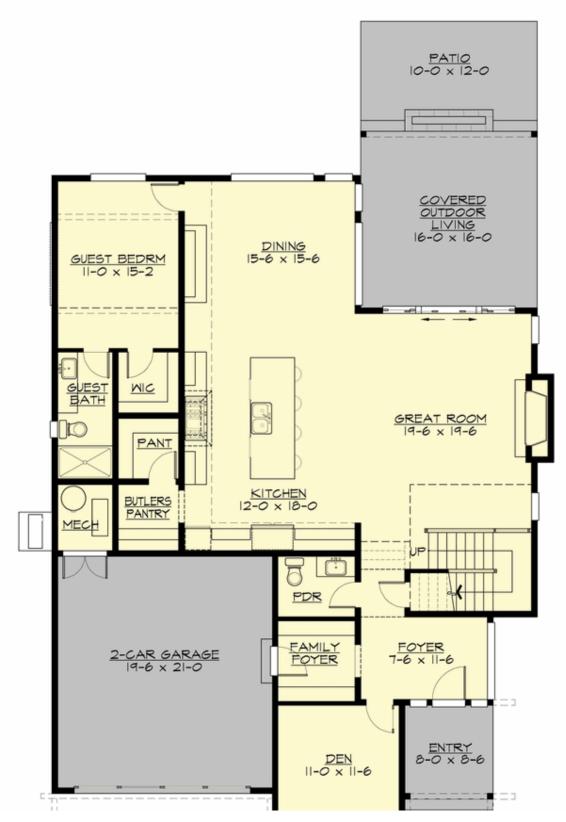

#### **MAIN FLOOR**

**COPYRIGHT NOTICE:** It is illegal to build this plan without a legally obtained set of prints. It is illegal to copy or redraw these plans. Violation of U.S. Copyright Laws are punishable with fines up to \$150,000.

#### **Area Summary**

Total Area: 3615 sq. ft.
Main Floor: 1713 sq. ft.
Upper Floor: 1902 sq. ft.
Garage Floor: 492 sq. ft.