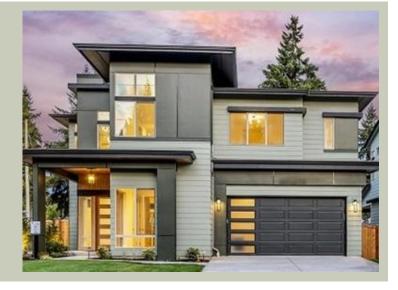

# LAURA - PLAN M3615B2F-0

Total Area: 3600 sq. ft.
Garage Area: 505 sq. ft.
Garage Area: 505 sq. ft.
Garage Size: 2
Stories: 2

Garage Size: 2
Stories: 2
Bedrooms: 5
Full Baths: 4
Half Baths: 1
Width: 44'-0"
Depth: 66'-0"
Height: 27'-6"
Foundation: Crawl Space

# **Architectural Style**

Contemporary Modern Prarie