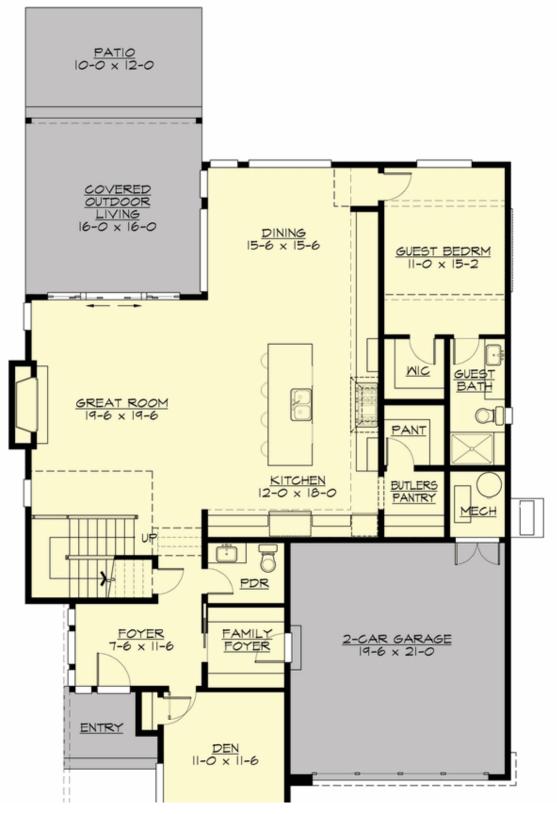

#### **MAIN FLOOR**

**COPYRIGHT NOTICE:** It is illegal to build this plan without a legally obtained set of prints. It is illegal to copy or redraw these plans. Violation of U.S. Copyright Laws are punishable with fines up to \$150,000.

### **Area Summary**

Total Area: 3600 sq. ft.
Main Floor: 1720 sq. ft.
Upper Floor: 1880 sq. ft.
Garage Floor: 505 sq. ft.