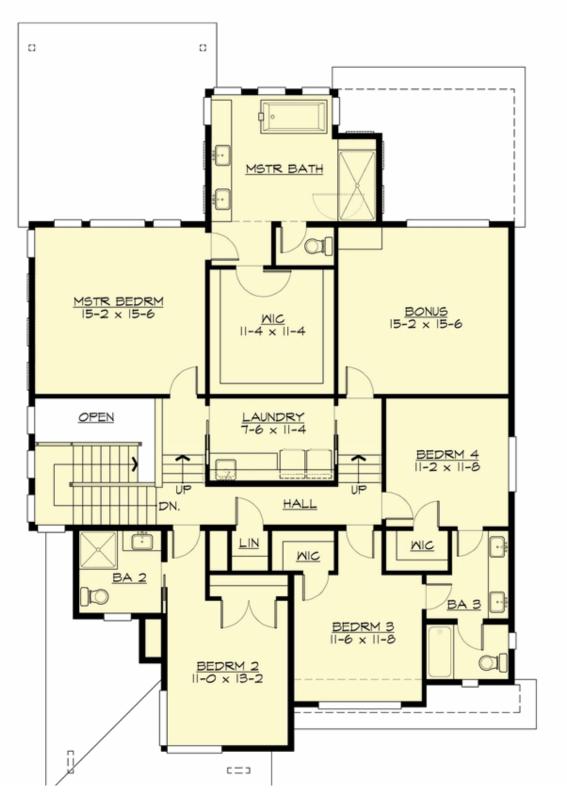

### **UPPER FLOOR**

**COPYRIGHT NOTICE:** It is illegal to build this plan without a legally obtained set of prints. It is illegal to copy or redraw these plans. Violation of U.S. Copyright Laws are punishable with fines up to \$150,000.

### **Area Summary**

Total Area: 3600 sq. ft.
Main Floor: 1720 sq. ft.
Upper Floor: 1880 sq. ft.
Garage Floor: 505 sq. ft.