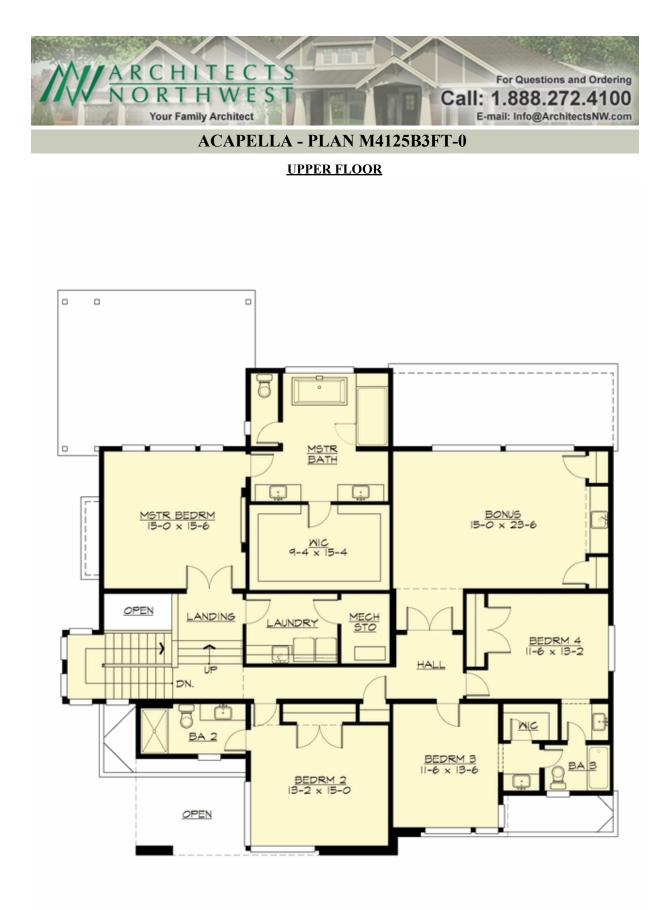

# ACAPELLA - PLAN M4125B3FT-0

## Area Summary

| Total Area:   | 3995 sq. ft. |
|---------------|--------------|
| Main Floor:   | 1819 sq. ft. |
| Upper Floor:  | 2176 sq. ft. |
| Garage Floor: | 840 sq. ft.  |

## Number of Rooms

| Bedrooms:   | 5 |
|-------------|---|
| Full Baths: | 4 |
| Half Baths: | 1 |

### **Design Features**

- Bonus Space @ Upper Floor
- Den/Office
- Great Room
- Laundry Room @ Upper Floor
- Luxury Plan
- Master Bedroom @ Upper Floor Rear
- New Plan
- Rear Porch
- View Lot Rear

COPYRIGHT NOTICE: It is illegal to build this plan without a legally obtained set of prints. It is illegal to copy or redraw these plans. Violation of U.S. Copyright Laws are punishable with fines up to \$150,000.