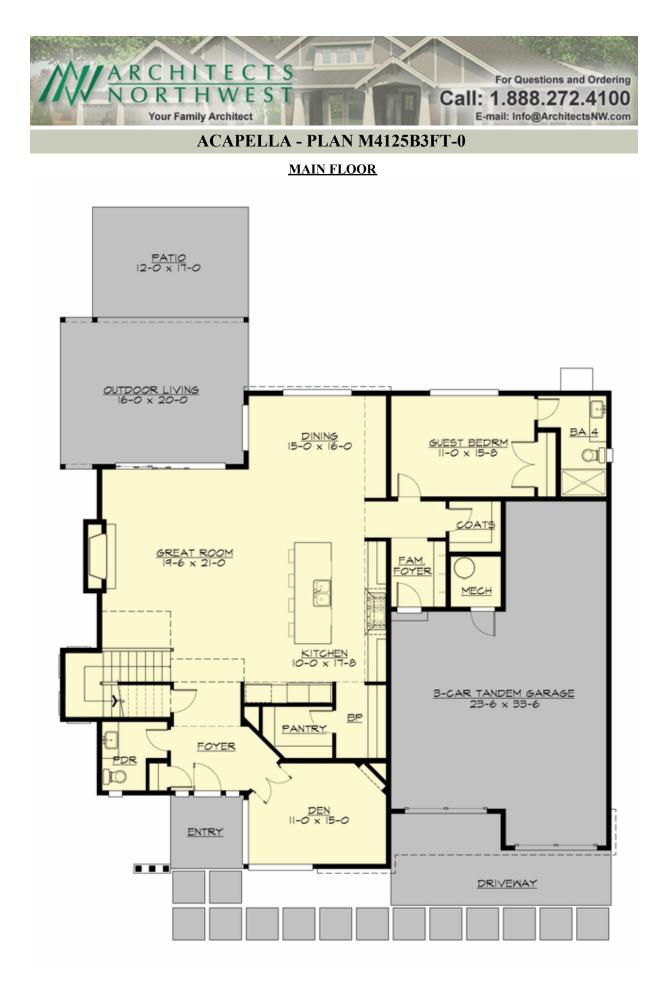

# ACAPELLA - PLAN M4125B3FT-0

## Area Summary

| Total Area:   | 3995 sq. ft. |
|---------------|--------------|
| Main Floor:   | 1819 sq. ft. |
| Upper Floor:  | 2176 sq. ft. |
| Garage Floor: | 840 sq. ft.  |

### **Design Features**

- Bonus Space @ Upper Floor
- Den/Office
- Great Room
- Laundry Room @ Upper Floor
- Luxury Plan
- Master Bedroom @ Upper Floor Rear
- New Plan
- Rear Porch
- View Lot Rear

COPYRIGHT NOTICE: It is illegal to build this plan without a legally obtained set of prints. It is illegal to copy or redraw these plans. Violation of U.S. Copyright Laws are punishable with fines up to \$150,000.