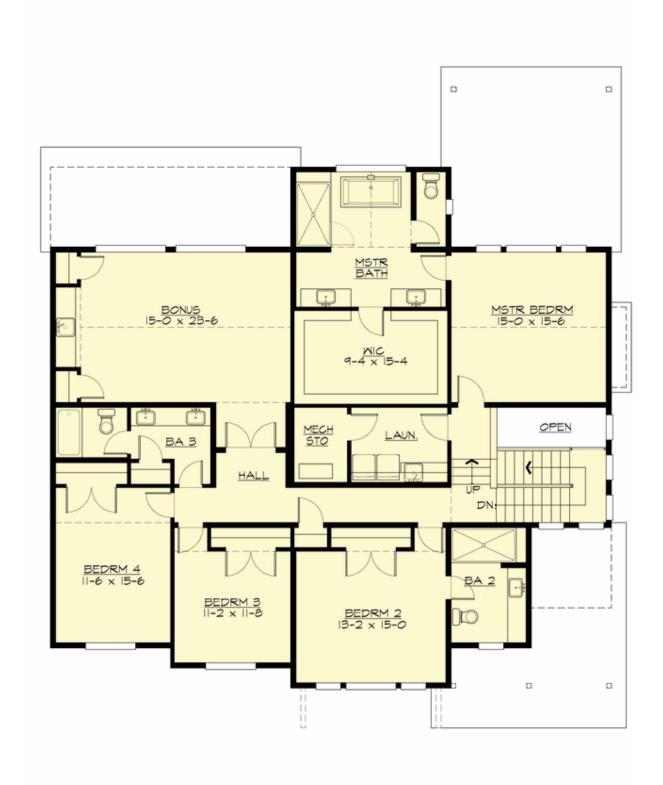

## **UPPER FLOOR**

**COPYRIGHT NOTICE:** It is illegal to build this plan without a legally obtained set of prints. It is illegal to copy or redraw these plans. Violation of U.S. Copyright Laws are punishable with fines up to \$150,000.

#### **Area Summary**

Total Area: 3999 sq. ft.
Main Floor: 1825 sq. ft.
Upper Floor: 2174 sq. ft.
Garage Floor: 815 sq. ft.