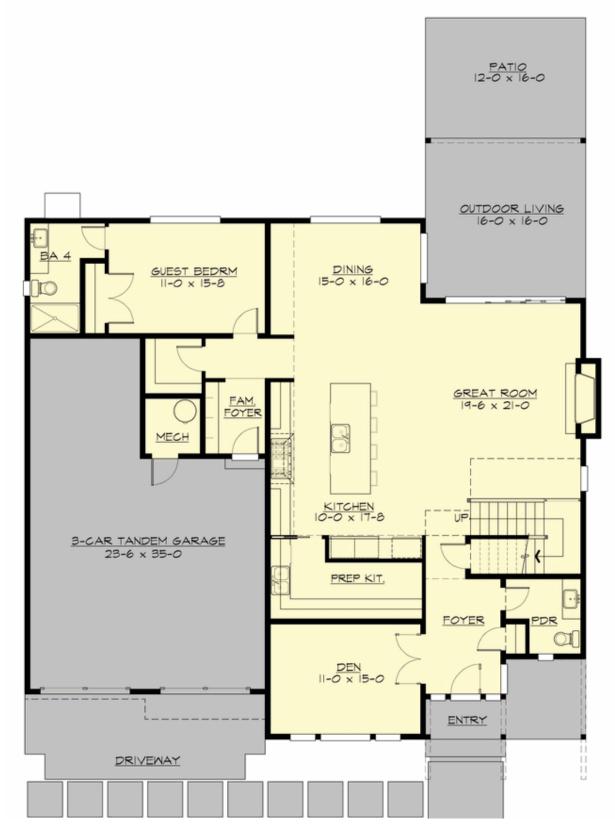

#### **MAIN FLOOR**

**COPYRIGHT NOTICE:** It is illegal to build this plan without a legally obtained set of prints. It is illegal to copy or redraw these plans. Violation of U.S. Copyright Laws are punishable with fines up to \$150,000.

#### **Area Summary**

Total Area: 3999 sq. ft.
Main Floor: 1825 sq. ft.
Upper Floor: 2174 sq. ft.
Garage Floor: 815 sq. ft.