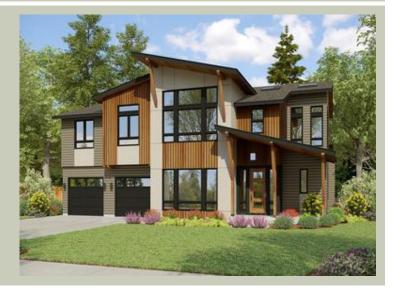

Total Area: 3999 sq. ft. Garage Area: 815 sq. ft. Garage Area: 815 sq. ft. Garage Size: 3

Garage Area: 815 sc Garage Size: 3 Stories: 2 Bedrooms: 5 Full Baths: 4 Half Baths: 1 Width: 56'-0" Depth: 60'-0" Height: 29'-0"

Height: 29'-0"
Foundation: Crawl Space



#### **MAIN FLOOR**



**COPYRIGHT NOTICE:** It is illegal to build this plan without a legally obtained set of prints. It is illegal to copy or redraw these plans. Violation of U.S. Copyright Laws are punishable with fines up to \$150,000.

## **UPPER FLOOR**



**COPYRIGHT NOTICE:** It is illegal to build this plan without a legally obtained set of prints. It is illegal to copy or redraw these plans. Violation of U.S. Copyright Laws are punishable with fines up to \$150,000.

Theresa - Plan M4125C3FT-0 ::: Page 5 of 6

## **PLAN DETAILS**

#### **Area Summary**

Total Area: 3999 sq. ft.
Main Floor: 1825 sq. ft.
Upper Floor: 2174 sq. ft.
Garage Floor: 815 sq. ft.

## **General Information**

 Stories:
 2

 Width:
 56'-0"

 Depth:
 60'-0"

 Height:
 29'-0"

## **Architectural Style**

Co