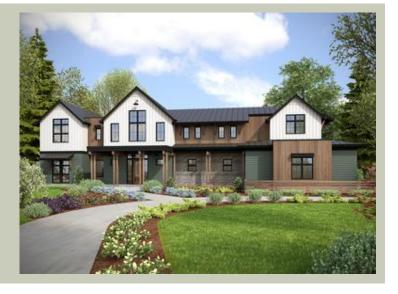

Total Area: 4405 sq. ft. Garage Area: 1057 sq. ft. Garage Area: 1057 sq. ft. Garage Size: 3

Stories: Bedrooms: Full Baths: Half Baths: Width: Depth:

108'-0" 60'-0" 31'-0" Height: Foundation: Crawl Space



### **MAIN FLOOR**



## **UPPER FLOOR**



# **PLAN DETAILS**

### **Area Summary**

Total Area: 4405 sq. ft.
Main Floor: 2317 sq. ft.
Upper Floor: 2088 sq. ft.
Garage Floor: 1057 sq. ft.

## **General Information**

 Stories:
 2

 Width:
 108'-0"

 Depth:
 60'-0"

 Height:
 31'-0"

## **Architectural Style**

Country Farmhouse Modern

#### **Number of Rooms**

Bedrooms: 4
Full Baths: 3
Half Baths: 1

#### Garage

Garage Size: 3
Garage Door Location: Side

### **Roof Pitches**

Primary: 10:12 Secondary: 5:12

### Wall Heights

Main: 10'-0" Upper: 9'-0"

# **Foundation Type**

Crawl Space

## **Roof Framing**

Trusses

### Floor Load

Live (lbs): 40 PSF Dead (lbs): 10 PSF

### **Roof Load**

Live (lbs): 25 PSF Dead (lbs): 15 PSF Wind: 85 MPH

#### **Design Features**

- Bonus Space @ Upp