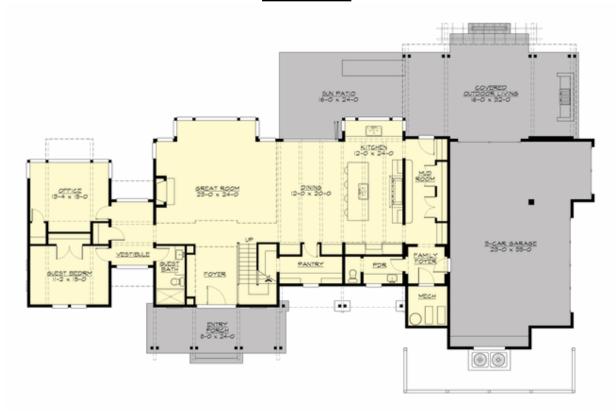

### **MAIN FLOOR**

### **Area Summary**

Total Area: 4405 sq. ft.
Main Floor: 2317 sq. ft.
Upper Floor: 2088 sq. ft.
Garage Floor: 1057 sq. ft.