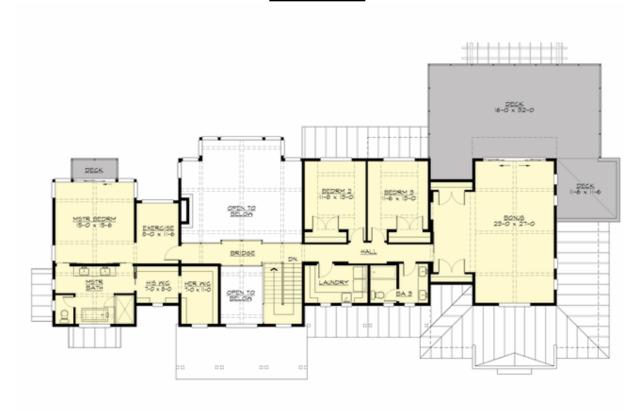

## **UPPER FLOOR**

### **Area Summary**

Total Area: 4405 sq. ft.
Main Floor: 2317 sq. ft.
Upper Floor: 2088 sq. ft.
Garage Floor: 1057 sq. ft.