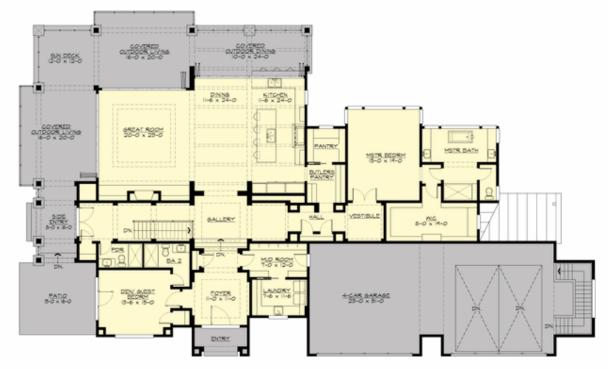

# SERENITY - PLAN R5480A4F-0DB

MAIN FLOOR

COPYRIGHT NOTICE: It is illegal to build this plan without a legally obtained set of prints. It is illegal to copy or redraw these plans. Violation of U.S. Copyright Laws are punishable with fines up to \$150,000.

## Area Summary

| Total Area:   | 5480 sq. ft. |
|---------------|--------------|
| Main Floor:   | 3275 sq. ft. |
| Lower Floor:  | 2205 sq. ft. |
| Garage Floor: | 1360 sq. ft. |

#### Number of Rooms

| Bedrooms:   | 5 |
|-------------|---|
| Full Baths: | 5 |

#### **Design Features**

- Bonus Space @ Lower Floor
- Den/Office
- Great Room
- Laundry Room @ Main Floor
- Master Bedroom @ Main Floor Rear
- New Plan
- View Lot Rear
- Wide Lot
- Wrap-Around Porch

COPYRIGHT NOTICE: It is illegal to build this plan without a legally obtained set of prints. It is illegal to copy or redraw these plans. Violation of U.S. Copyright Laws are punishable with fines up to \$150,000.