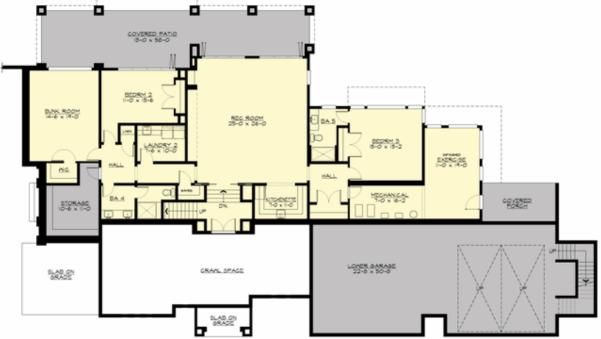

## Area Summary

| Total Area:   | 5480 sq. ft. |
|---------------|--------------|
| Main Floor:   | 3275 sq. ft. |
| Lower Floor:  | 2205 sq. ft. |
| Garage Floor: | 1360 sq. ft. |

#### Number of Rooms

| Bedrooms:   | 5 |
|-------------|---|
| Full Baths: | 5 |

#### **Design Features**

- Bonus Space @ Lower Floor
- Den/Office
- Great Room
- Laundry Room @ Main Floor
- Master Bedroom @ Main Floor Rear
- New Plan
- View Lot Rear
- Wide Lot
- Wrap-Around Porch

COPYRIGHT NOTICE: It is illegal to build this plan without a legally obtained set of prints. It is illegal to copy or redraw these plans. Violation of U.S. Copyright Laws are punishable with fines up to \$150,000.