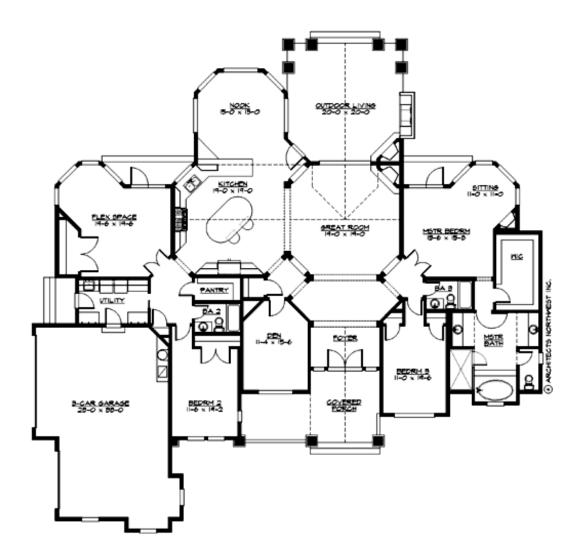

#### **MAIN FLOOR**

#### **Area Summary**

Total Area: 3275 sq. ft. Main Floor: 3275 sq. ft. Garage Floor: 785 sq. ft.

## **Design Features**

- Bonus Space @ Main Floor
- Den/Office
- Front and Rear Porch
- Great Room
- Laundry Room @ Main Floor
- Master Bedroom @ Main Floor Rear
- Wide Lot