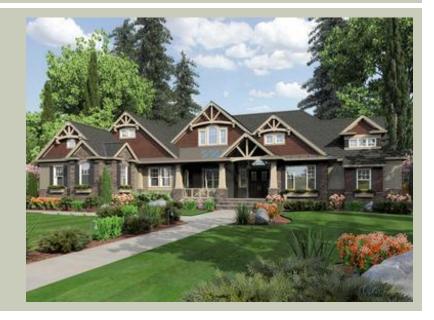

# **RIDGEMONT - PLAN R3275A3S-0**

Total Area: 3275 sq. ft. Garage Area: 785 sq. ft. Garage Area: 785 sq. ft. Garage Size: 3 Stories: 1

Garage Size: 3
Stories: 1
Bedrooms: 3
Full Baths: 3
Width: 88'-0"
Depth: 85'-0"
Height: 27'-0"
Foundation: Crawl Space

## **Architectural Style**

Cottage Lodge Traditional