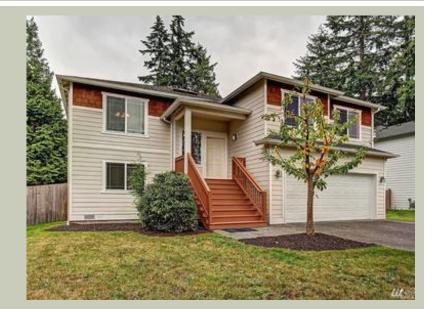

Total Area: 2346 sq. ft. Garage Area: 480 sq. ft. Garage Area: 480 sq. ft. Garage Size: 2 Stories: 2

Garage Size: 2
Stories: 2
Bedrooms: 6
Full Baths: 3
Width: 40'-0"
Depth: 44'-0"
Height: 25'-0"
Foundation: Crawl Space

## **PLAN DETAILS**

**Area Summary** 

Total Area: 2346 sq. ft.

Main Floor: 1370 sq. ft.

Lower Floor: 976 sq. ft.

Garage Floor: 480 sq. ft.

**General Information** 

 Stories:
 2

 Width:
 40'-0"

 Depth:
 44'-0"

 Height:
 25'-0"

**Architectural Style** 

Craftsman Northwest Shingle

**Number of Rooms** 

Bedrooms: 6 Full Baths: 3

Garage

Garage Size: 2
Garage Door Location: Front

**Roof Pitches** 

Primary: 6:12

**Wall Heights** 

Main: 8'-0"
Upper: 0'-0"
3rd Floor: 0'-0"
Lower: 8'-0"

**Foundation Type** 

Crawl Space

**Roof Framing** 