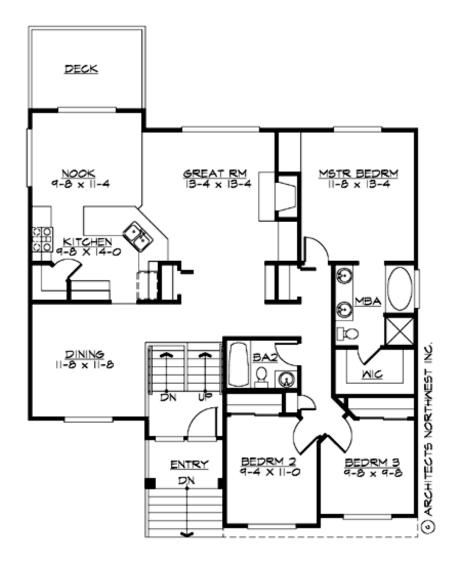

#### **MAIN FLOOR**

## **PLAN DETAILS**

**Area Summary** 

Total Area: 2346 sq. ft.

Main Floor: 1370 sq. ft.

Lower Floor: 976 sq. ft.

Garage Floor: 480 sq. ft.

**General Information** 

 Stories:
 2

• Great Room

• Laundry Room @ Lower Floor

• Master Bedroom @ Main Floor Rear

• Narrow Lot