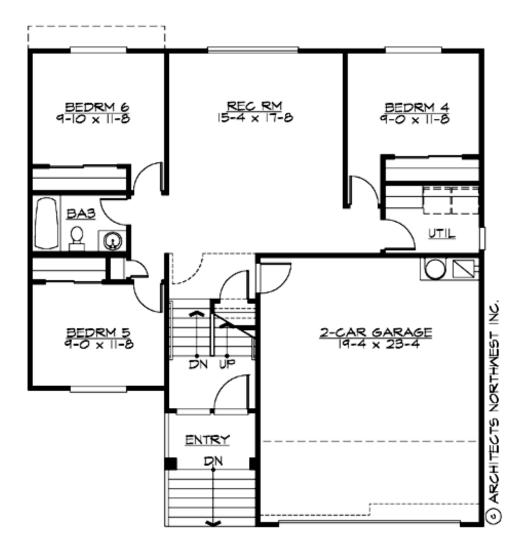

#### **UPPER FLOOR**

## **PLAN DETAILS**

**Area Summary** 

Total Area: 2346 sq. ft.

Main Floor: 1370 sq. ft.

Lower Floor: 976 sq. ft.

Garage Floor: 480 sq. ft.

**General Information** 

 Stories:
 2

Trusses

Floor Load

Live (lbs): 40 PSF Dead (lbs): 10 PSF

**Roof Load** 

Live (lbs): 25 PSF Dead (lbs): 15 PSF Wind: 85 MPH

**Design Features** 

• Affordable Plan

• Bonus Space @ Lower Floor

• Great Room

• Laundry Room @ Lower Floor

• Master Bedroom @ Main Floor Rear

• Narrow Lot