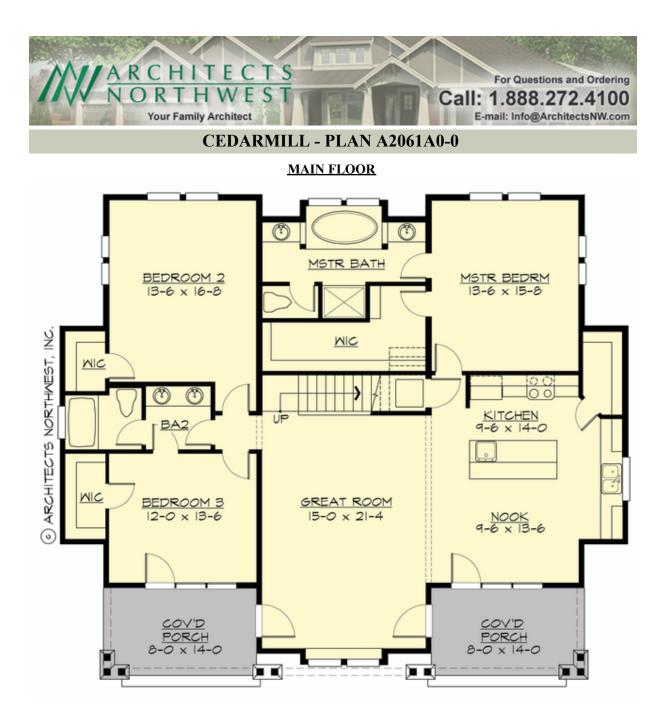

# **CEDARMILL - PLAN A2061A0-0**

### Area Summary

| Total Area:  | 2061 sq. ft. |
|--------------|--------------|
| Main Floor:  | 1822 sq. ft. |
| Upper Floor: | 239 sq. ft.  |

### Number of Rooms

| Bedrooms:   | 3 |
|-------------|---|
| Full Baths: | 2 |

Garage No Garage

8:12

### **Design Features**

- Affordable Plan
- Bonus Space @ Upper Floor
- Front Porch
- Great Room
- Laundry Room @ Main Floor
- Master Bedroom @ Main Floor Rear
- Small Plan

COPYRIGHT NOTICE: It is illegal to build this plan without a legally obtained set of prints. It is illegal to copy or redraw these plans. Violation of U.S. Copyright Laws are punishable with fines up to \$150,000.