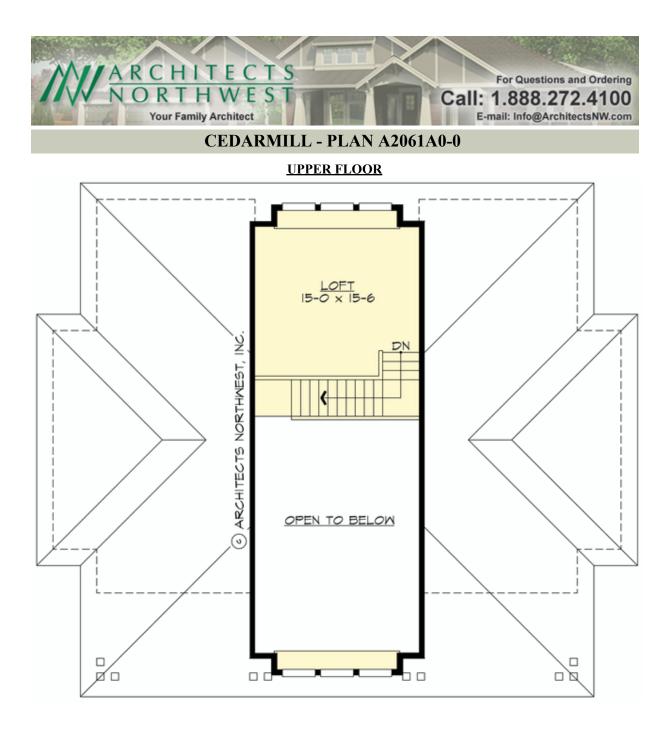

# **CEDARMILL - PLAN A2061A0-0**

### Area Summary

| Total Area:  | 2061 sq. ft. |
|--------------|--------------|
| Main Floor:  | 1822 sq. ft. |
| Upper Floor: | 239 sq. ft.  |

### **Design Features**

- Affordable Plan
- Bonus Space @ Upper Floor
- Front Porch
- Great Room
- Laundry Room @ Main Floor
- Master Bedroom @ Main Floor Rear
- Small Plan

COPYRIGHT NOTICE: It is illegal to build this plan without a legally obtained set of prints. It is illegal to copy or redraw these plans. Violation of U.S. Copyright Laws are punishable with fines up to \$150,000.