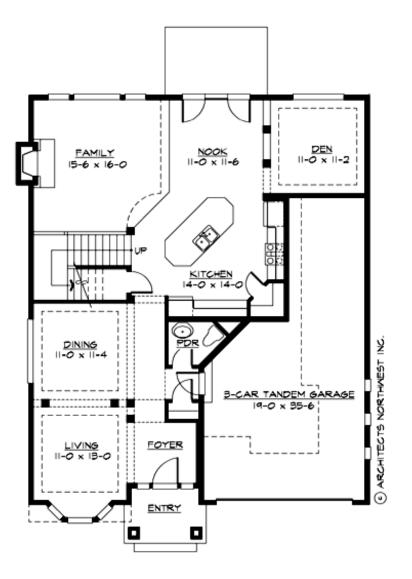

### MAIN FLOOR

**COPYRIGHT NOTICE:** It is illegal to build this plan without a legally obtained set of prints. It is illegal to copy or redraw these plans. Violation of U.S. Copyright Laws are punishable with fines up to \$150,000.

## Area Summary

| Total Area:   | 2520 sq. ft. |
|---------------|--------------|
| Main Floor:   | 1365 sq. ft. |
| Upper Floor:  | 1155 sq. ft. |
| Garage Floor: | 552 sq. ft   |