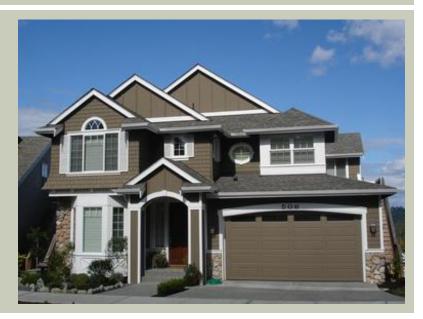

# AVALON - PLAN M2520A3FT-0

Total Area:2520 sq. ft.Garage Area:552 sq. ft.Garage Area:552 sq. ft.Garage Size:3Stories:2Bedrooms:3Full Baths:2Half Baths:1Width:40'-0"Depth:52'-0"Height:29'-0"Foundation:Crawl Space

# Architectural Style

Hampton Shingle Traditional