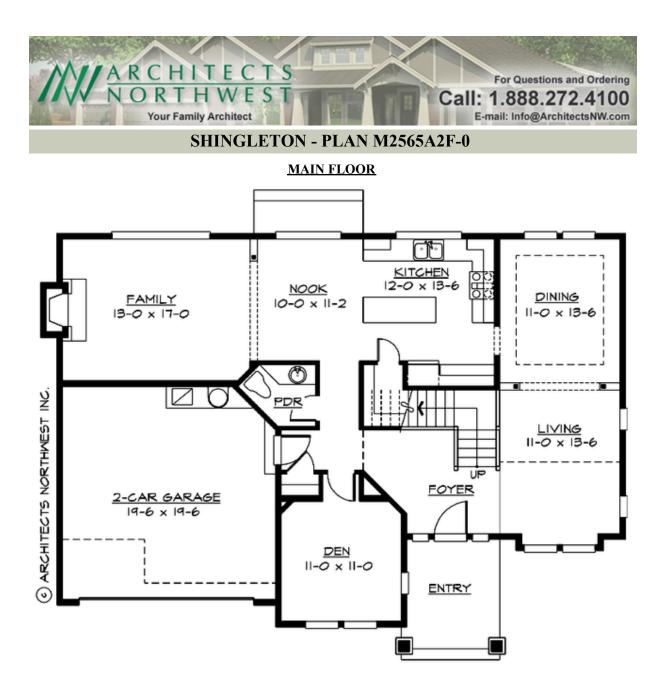

## Area Summary

| Total Area:   | 2565 sq. ft. |
|---------------|--------------|
| Main Floor:   | 1281 sq. ft. |
| Upper Floor:  | 1284 sq. ft. |
| Garage Floor: | 392 sq. ft.  |

## **Design Features**

- Affordable Plan
- Bonus Space @ Upper Floor
- Den/Office
- Laundry Room @ Upper Floor
- Living & Family Room
- Master Bedroom @ Upper Floor Rear
- Small Plan

COPYRIGHT NOTICE: It is illegal to build this plan without a legally obtained set of prints. It is illegal to copy or redraw these plans. Violation of U.S. Copyright Laws are punishable with fines up to \$150,000.