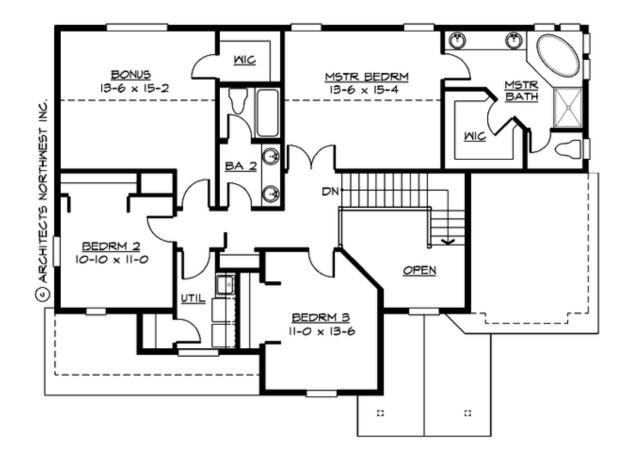

## SHINGLETON - PLAN M2565A2F-0

UPPER FLOOR

COPYRIGHT NOTICE: It is illegal to build this plan without a legally obtained set of prints. It is illegal to copy or redraw these plans. Violation of U.S. Copyright Laws are punishable with fines up to \$150,000.

## Area Summary

| Total Area:   | 2565 sq. ft. |
|---------------|--------------|
| Main Floor:   | 1281 sq. ft. |
| Upper Floor:  | 1284 sq. ft. |
| Garage Floor: | 392 sq. ft.  |

## **Design Features**

- Affordable Plan
- Bonus Space @ Upper Floor
- Den/Office
- Laundry Room @ Upper Floor
- Living & Family Room
- Master Bedroom @ Upper Floor Rear
- Small Plan

COPYRIGHT NOTICE: It is illegal to build this plan without a legally obtained set of prints. It is illegal to copy or redraw these plans. Violation of U.S. Copyright Laws are punishable with fines up to \$150,000.