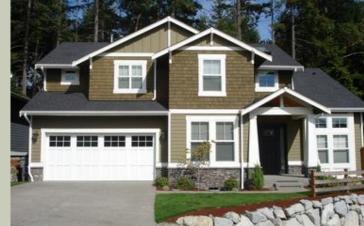

Garage Area: 392 sq. ft. Garage Size: 2 Stories: 2 Bedrooms: 3 Full Baths: 2 Half Baths: 1 Width: 52'-0" Depth: 38'-0" Height: 25'-6" Foundation: Crawl Space





COPYRIGHT NOTICE: It is illegal to build this plan without a legally obtained set of prints. It is illegal to copy or redraw these plans. Violation of U.S. Copyright Laws are punishable with fines up to \$150,000.



## SHINGLETON - PLAN M2565A2F-0

UPPER FLOOR



COPYRIGHT NOTICE: It is illegal to build this plan without a legally obtained set of prints. It is illegal to copy or redraw these plans. Violation of U.S. Copyright Laws are punishable with fines up to \$150,000.



# SHINGLETON - PLAN M2565A2F-0

# PLAN DETAILS

## Area Summary

| Total Area:   | 2565 sq. ft. |
|---------------|--------------|
| Main Floor:   | 1281 sq. ft. |
| Upper Floor:  | 1284 sq. ft. |
| Garage Floor: | 392 sq. ft.  |

#### **General Information**

| Stories: | 2      |
|----------|--------|
| Width: