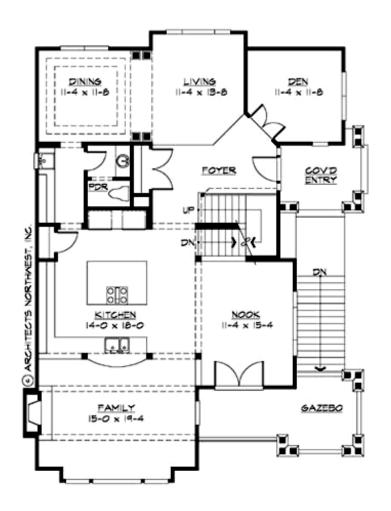

#### MAIN FLOOR

### Area Summary

| Total Area:   | 3220 sq. ft. |
|---------------|--------------|
| Main Floor:   | 1630 sq. ft. |
| Upper Floor:  | 1460 sq. ft. |
| Lower Floor:  | 130 sq. ft.  |
| Garage Floor: | 900 sq. ft.  |