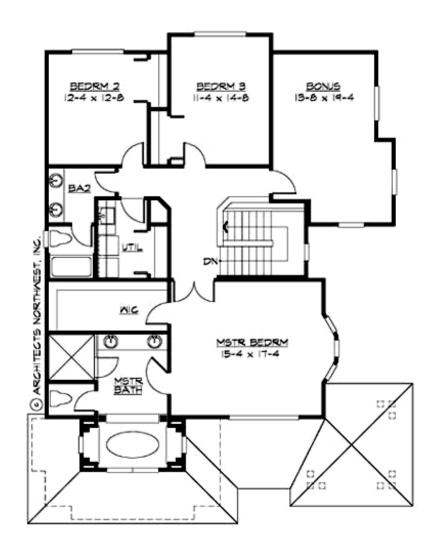

#### **UPPER FLOOR**

**LOWER FLOOR** 

### Area Summary

| Total Area:   | 3220 sq. ft. |
|---------------|--------------|
| Main Floor:   | 1630 sq. ft. |
| Upper Floor:  | 1460 sq. ft. |
| Lower Floor:  | 130 sq. ft.  |
| Garage Floor: | 900 sq. ft.  |