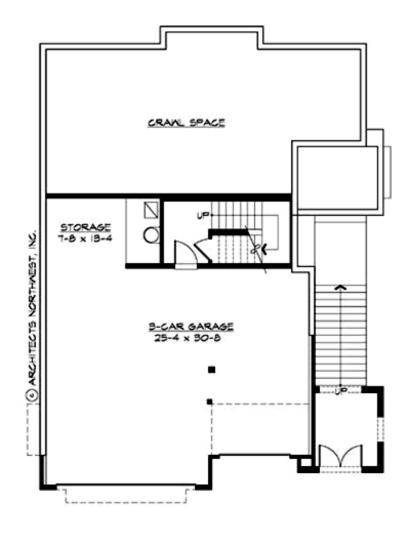

#### **UPPER FLOOR**

**LOWER FLOOR** 

### Area Summary

| Total Area:   | 3220 sq. ft. |
|---------------|--------------|
| Main Floor:   | 1630 sq. ft. |
| Upper Floor:  | 1460 sq. ft. |
| Lower Floor:  | 130 sq. ft.  |
| Garage Floor: | 900 sq. ft.  |

### **Garage**

| Garage Size:          | 3     |
|-----------------------|-------|
| Garage Door Location: | Side  |
| Garage Type:          | Under |

6:12