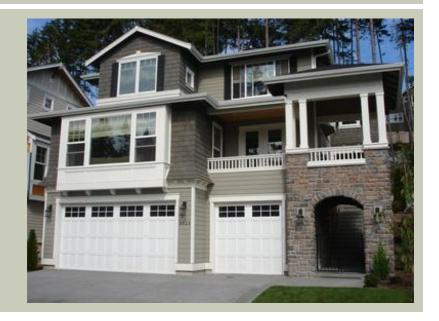

### **Architectural Style**

| Hampton     |
|-------------|
| Shingle     |
| Traditional |