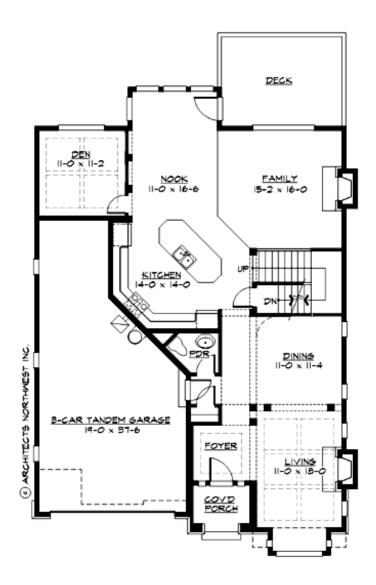

## **MAIN FLOOR**

### **Area Summary**

Total Area: 4010 sq. ft.

Main Floor: 1470 sq. ft.

Upper Floor: 1830 sq. ft.

Lower Floor: 710 sq. ft.

Garage Floor: 600 sq. ft.