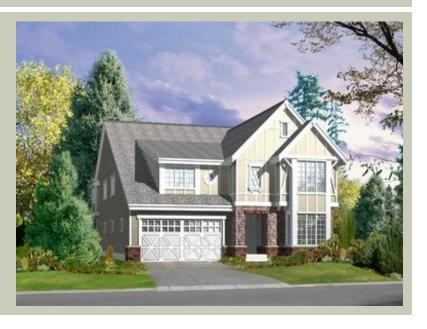

Total Area: 4010 sq. ft. Garage Area: 600 sq. ft. Garage Area: 600 sq. ft.

Garage Size: 3
Stories: 3
Bedrooms: 5
Full Baths: 3
Half Baths: 1
Width: 40'-0"
Depth: 60'-0"
Height: 31'-0"





## **MAIN FLOOR**



### **UPPER FLOOR**



## **LOWER FLOOR**



## **PLAN DETAILS**

### **Area Summary**

Total Area: 4010 sq. ft.

Main Floor: 1470 sq. ft.

Upper Floor: 1830 sq. ft.

Lower Floor: 710 sq. ft.

Garage Floor: 600 sq. ft.

### **General Information**

 Stories:
 3

 Width:
 40'-0"

 Depth:
 60'-0"

 Height:
 31'-0"

## **Architectural Style**

Chateau European Tudor

### **Number of Rooms**

Bedrooms: 5
Full Baths: 3
Half Baths: 1

#### Garage

Garage Size: 3
Garage Door Location: Front
Garage Type: Tandem

### **Roof Pitches**

Primary: 8:12 Secondary: 12:12

### **Wall Heights**

Main: 9'-0"
Upper: 8'-0"
3rd Floor: 0'-0"
Lower: 9'-0"

### **Foundation Type**

Daylight Basement

### **Roof Framing**

Trusses

## Floor Load

Live (lbs): 40 PSF Dead (lbs): 10 PSF

### **