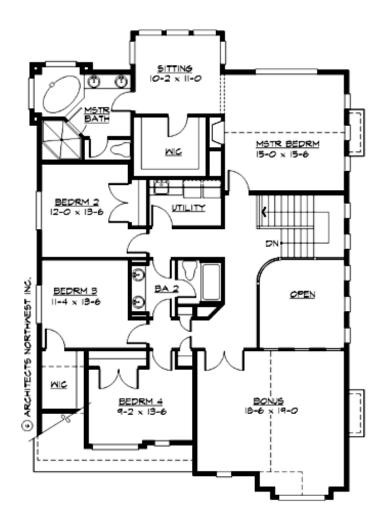

### **UPPER FLOOR**

### **Area Summary**

Total Area: 4010 sq. ft.

Main Floor: 1470 sq. ft.

Upper Floor: 1830 sq. ft.

Lower Floor: 710 sq. ft.

Garage Floor: 600 sq. ft.