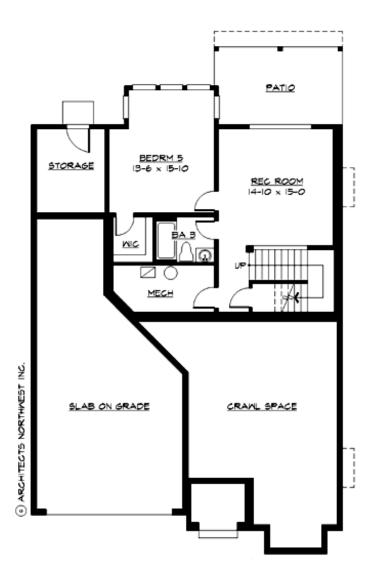

## **LOWER FLOOR**

### **Area Summary**

Total Area: 4010 sq. ft.

Main Floor: 1470 sq. ft.

Upper Floor: 1830 sq. ft.

Lower Floor: 710 sq. ft.

Garage Floor: 600 sq. ft.