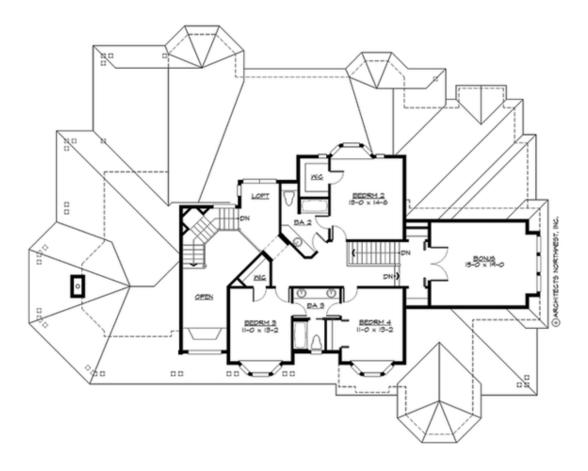

#### **UPPER FLOOR**

## **Area Summary**

Total Area: 4195 sq. ft.
Main Floor: 2750 sq. ft.
Upper Floor: 1445 sq. ft.
Garage Floor: 975 sq. ft.

#### **Design Features**

- Best Selling Plan
- Bonus Space @ Upper Floor
- Den/Office
- Laundry Room @ Main Floor
- Living & Family Room
- Master Bedroom @ Main Floor Rear
- Wide Lot
- Wrap-Around Porch