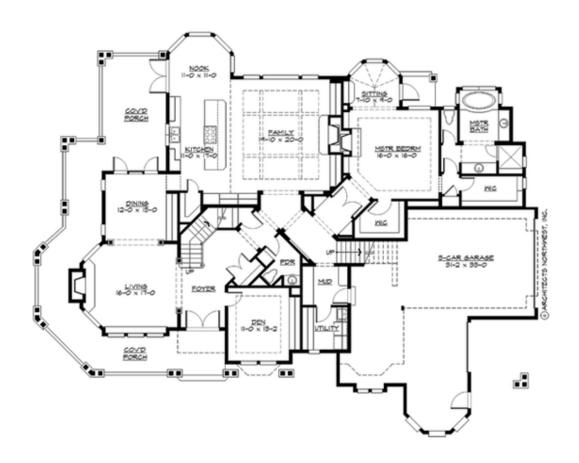

# **MAIN FLOOR**

## **Area Summary**

Total Area: 4195 sq. ft.
Main Floor: 2750 sq. ft.
Upper Floor: 1445 sq. ft.
Garage Floor: 975 sq. ft.

#### **Design Features**

- Best Selling Plan
- Bonus Space @ Upper Floor
- Den/Office
- Laundry Room @ Main Floor
- Living & Family Room
- Master Bedroom @ Main Floor Rear
- Wide Lot
- Wrap-Around Porch