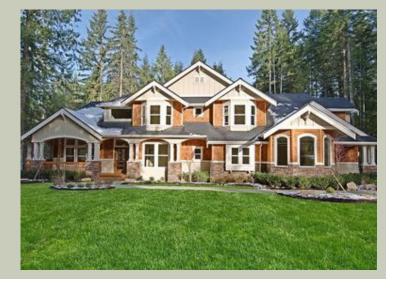

Total Area: 4195 sq. ft. Garage Area: 975 sq. ft. Garage Area: 975 sq. ft. Garage Size: 3

Garage Alea. 975 st.
Garage Size: 3
Stories: 2
Bedrooms: 4
Full Baths: 3
Half Baths: 1
Width: 90'-0"
Depth: 72'-0"

Height: 29'-6" Foundation: Crawl Space



# **MAIN FLOOR**



#### **UPPER FLOOR**



# **PLAN DETAILS**

## **Area Summary**

Total Area: 4195 sq. ft.
Main Floor: 2750 sq. ft.
Upper Floor: 1445 sq. ft.
Garage Floor: 975 sq. ft.

# **General Information**

 Stories:
 2

 Width:
 90'-0"

 Depth:
 72'-0"

 Height:
 29'-6"

# **Architectural Style**

Craftsman Northwest Shingle

#### **Number of Rooms**

Bedrooms: 4
Full Baths: 3
Half Baths: 1

#### **Garage**

Garage Size: 3 Garage Door Location: Side

#### **Roof Pitches**

Primary: 8:12

#### Wall Heights

Main: 9'-0"
Upper: 8'-0"
3rd Floor: 0'-0"
Lower: 0'-0"

# **Foundation Type**

Crawl Space

# **Roof Framing**

Trusses

#### Floor Load

Live (lbs): 40 PSF Dead (lbs): 10 PSF

#### **Roof Load**

Live (lbs): 25 PSF Dead (lbs): 15 PSF Wind: 85 MPH

#### **Design Features**

-