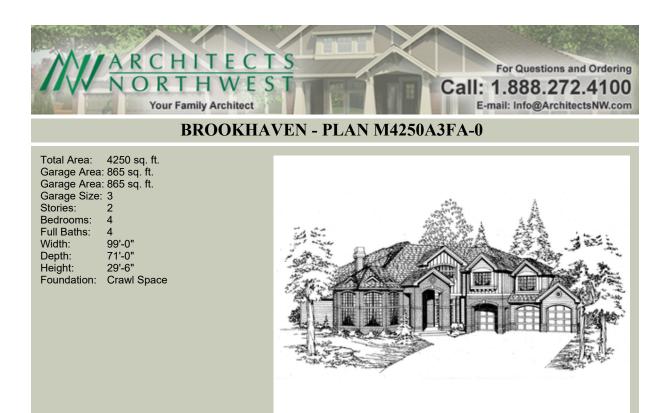

# **BROOKHAVEN - PLAN M4250A3FA-0**

## Area Summary

| Total Area:   | 4250 sq. ft. |
|---------------|--------------|
| Main Floor:   | 2245 sq. ft. |
| Upper Floor:  | 2005 sq. ft. |
| Garage Floor: | 865 sq. ft.  |

### **General Information**

| Stories: | 2      |
|----------|--------|
| Width:   | 99'-0" |
| Depth:   | 71'-0" |
| Height:  | 29'-6" |

#### Number of Rooms

| Bedrooms:   | 4 |
|-------------|---|
| Full Baths: | 4 |

#### **Garage**

| Garage Size:          | 3      |
|-----------------------|--------|
| Garage Door Location: | Front  |
| Garage Type:          | Angled |

### **Foundation Type** Crawl Space