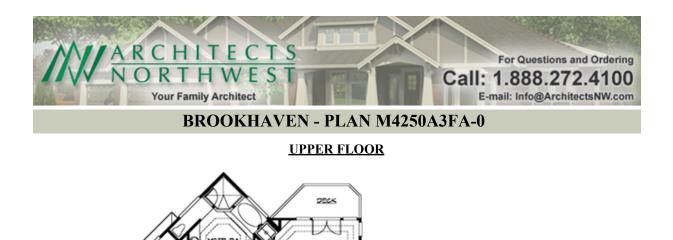

MAIN FLOOR



COPYRIGHT NOTICE: It is illegal to build this plan without a legally obtained set of prints. It is illegal to copy or redraw these plans. Violation of U.S. Copyright Laws are punishable with fines up to \$150,000.



MSTR BEDRM 15-8 x 14-8

BED9

UTIL

DEDRA

BEDRM 3

5-8 x 8-10

0

NIC

OPEN

COPYRIGHT NOTICE: It is illegal to build this plan without a legally obtained set of prints. It is illegal to copy or redraw these plans. Violation of U.S. Copyright Laws are punishable with fines up to \$150,000.



# **BROOKHAVEN - PLAN M4250A3FA-0**

# PLAN DETAILS

## Area Summary

| Total Area:   | 4250 sq. ft. |
|---------------|--------------|
| Main Floor:   | 2245 sq. ft. |
| Upper Floor:  | 2005 sq. ft. |
| Garage Floor: | 865 sq. ft.  |

### **General Information**

| Stories: | 2      |
|----------|--------|
| Width:   | 99'-0" |
| Depth:   | 71'-0" |
| Height:  | 29'-6" |

# Architectural Style

| European    |
|-------------|
| Traditional |
| Tudor       |

#### Number of Rooms

| Bedrooms:   | 4