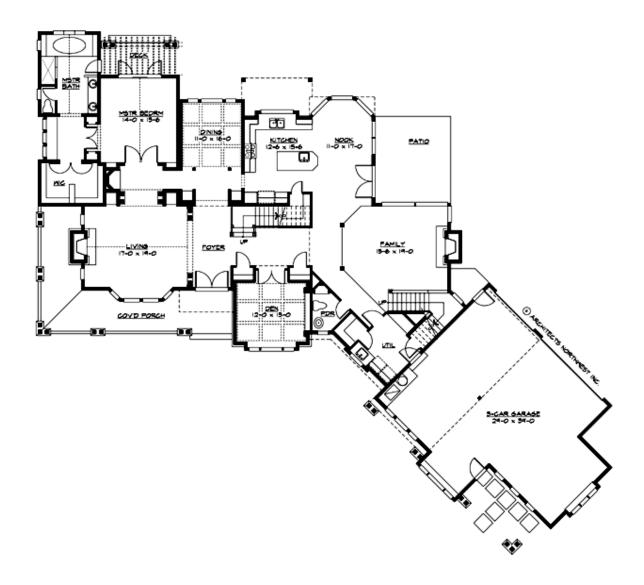

# **MAIN FLOOR**

#### **Area Summary**

Total Area: 4530 sq. ft.
Main Floor: 2890 sq. ft.
Upper Floor: 1640 sq. ft.
Garage Floor: 1060 sq. ft.

#### **Design Features**

- Bonus Space @ Upper Floor
- Den/Office
- Laundry Room @ Main Floor
- Living & Family Room
- Master Bedroom @ Main Floor Rear
- Wide Lot
- Wrap-Around Porch