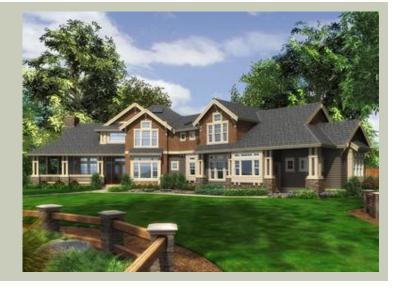

## **Architectural Style**

Craftsman Lodge Northwest

#### **Design Features**

- Bonus Space @ Upper Floor
- Den/Office
- Laundry Room @ Main Floor
- Living & Family Room
- Master Bedroom @ Main Floor Rear
- Wide Lot
- Wrap-Around Porch