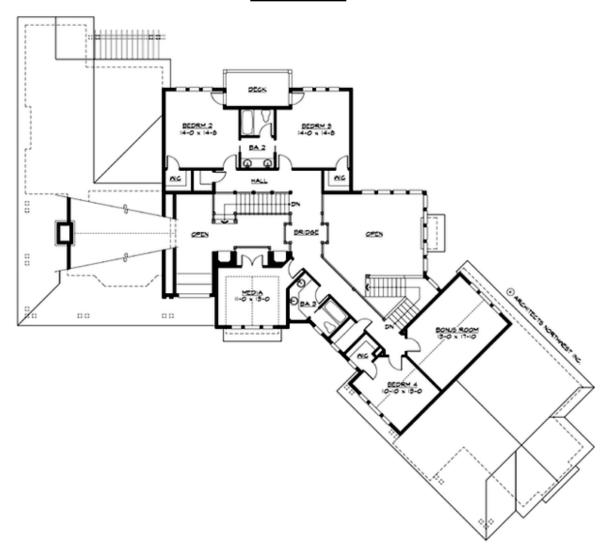

#### **UPPER FLOOR**

#### **Area Summary**

Total Area: 4530 sq. ft.
Main Floor: 2890 sq. ft.
Upper Floor: 1640 sq. ft.
Garage Floor: 1060 sq. ft.

#### **Design Features**

- Bonus Space @ Upper Floor
- Den/Office
- Laundry Room @ Main Floor
- Living & Family Room
- Master Bedroom @ Main Floor Rear
- Wide Lot
- Wrap-Around Porch