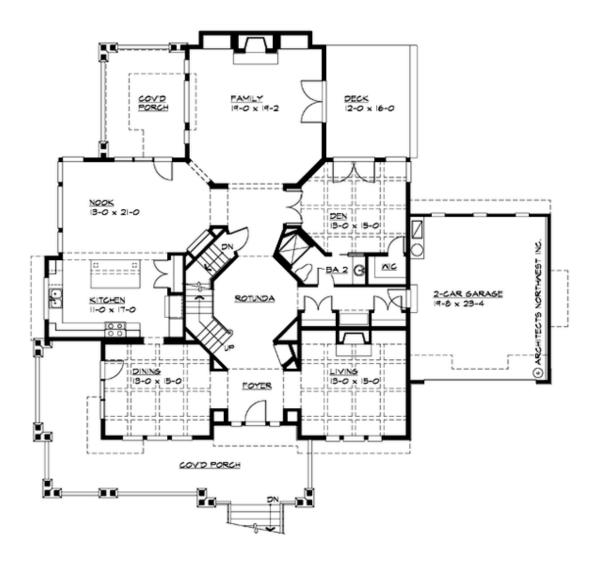

#### **MAIN FLOOR**

#### **Area Summary**

Total Area: 4645 sq. ft.
Main Floor: 225 sq. ft.
Upper Floor: 2220 sq. ft.
Lower Floor: 200 sq. ft.
Garage Floor: 1210 sq. ft.