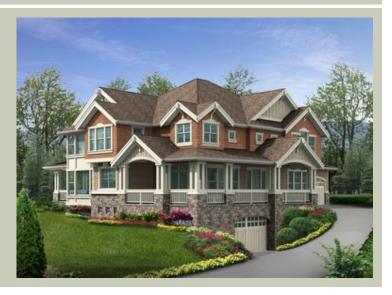

#### **Architectural Style**

Craftsman Lodge Northwest

#### **Design Features**

- Bonus Space @ Upper Floor
- Den/Office
- Laundry Room @ Upper Floor
- Living & Family Room
- Master Bedroom @ Upper Floor Rear
- View Lot Front
- Wrap-Around Porch