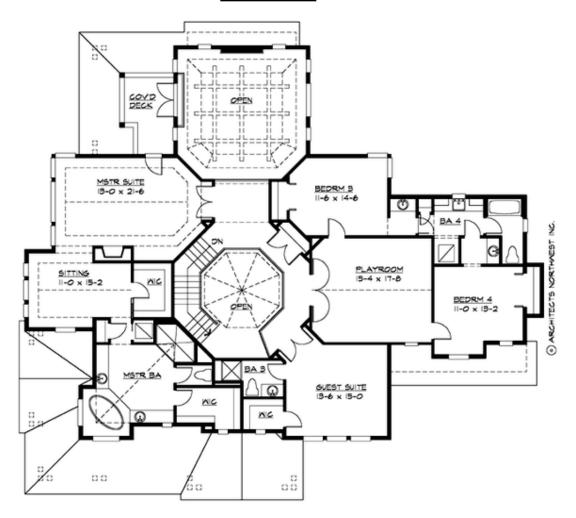

## **UPPER FLOOR**

#### **Area Summary**

Total Area: 4645 sq. ft.
Main Floor: 225 sq. ft.
Upper Floor: 2220 sq. ft.
Lower Floor: 200 sq. ft.
Garage Floor: 1210 sq. ft.

#### **Design Features**

- Bonus Space @ Upper Floor
- Den/Office
- Laundry Room @ Upper Floor
- Living & Family Room
- Master Bedroom @ Upper Floor Rear
- View Lot Front
- Wrap-Around Porch