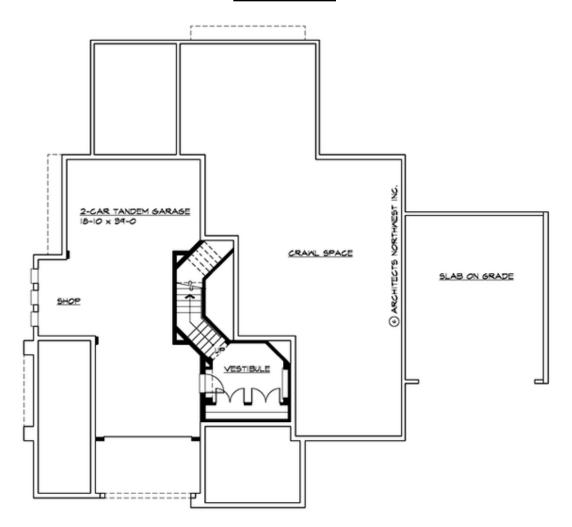

## **LOWER FLOOR**

#### **Area Summary**

Total Area: 4645 sq. ft.
Main Floor: 225 sq. ft.
Upper Floor: 2220 sq. ft.
Lower Floor: 200 sq. ft.
Garage Floor: 1210 sq. ft.

#### **Garage**

Garage Size: 4
Garage Door Location: Front
Garage Type: TandemUnder

# **Foundation Type**

Crawl Space