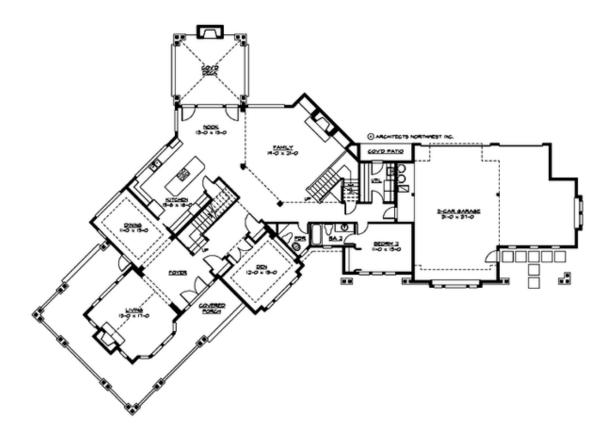

# **MAIN FLOOR**

## **Area Summary**

Total Area: 4650 sq. ft.
Main Floor: 2595 sq. ft.
Upper Floor: 2055 sq. ft.
Garage Floor: 1075 sq. ft.

## **Architectural Style**

Craftsman Lodge Northwest

#### **Number of Rooms**

Bedrooms: 5 Full Baths: 4 Half Baths: 1

#### **Garage**

Garage Size: 3
Garage Door Location: Rear
Garage Type: Angled

#### **Design Features**

- Bonus Space @ Upper Floor
- Den/Office
- Laundry Room @ Main Floor
- Living & Family Room
- Master Bedroom @ Upper Floor Rear
- Wide Lot
- Wrap-Around Porch