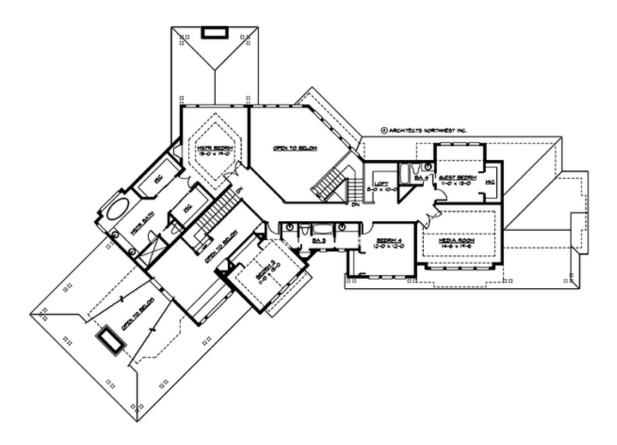

## **UPPER FLOOR**

## **Area Summary**

Total Area: 4650 sq. ft.
Main Floor: 2595 sq. ft.
Upper Floor: 2055 sq. ft.
Garage Floor: 1075 sq. ft.

#### **Number of Rooms**

Bedrooms: 5 Full Baths: 4 Half Baths: 1

#### **Design Features**

- Bonus Space @ Upper Floor
- Den/Office
- Laundry Room @ Main Floor
- Living & Family Room
- Master Bedroom @ Upper Floor Rear
- Wide Lot
- Wrap-Around Porch