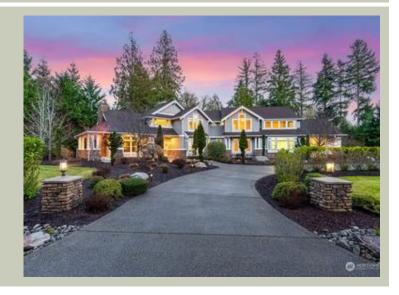

# **MAIN FLOOR**

## **Area Summary**

Total Area: 4650 sq. ft.
Main Floor: 2595 sq. ft.
Upper Floor: 2055 sq. ft.
Garage Floor: 1075 sq. ft.

## **Architectural Style**

Craftsman Lodge Northwest