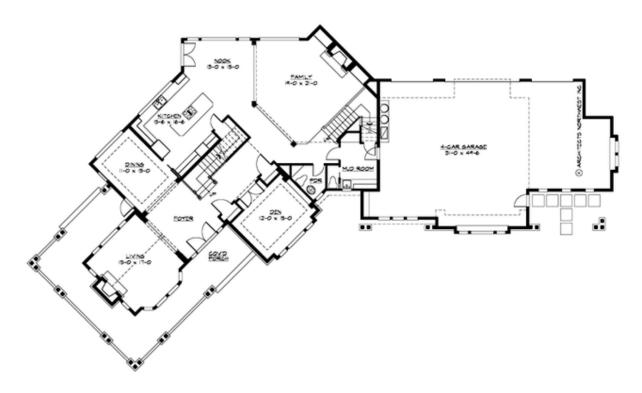

## **MAIN FLOOR**

#### **Area Summary**

Total Area: 4375 sq. ft.
Main Floor: 2325 sq. ft.
Upper Floor: 2050 sq. ft.
Garage Floor: 1410 sq. ft.

### **Design Features**

- Bonus Space @ Upper Floor
- Den/Office
- Laundry Room @ Main & Upper Floor
- Living & Family Room
- Master Bedroom @ Upper Floor Rear
- Wide Lot
- Wrap-Around Porch