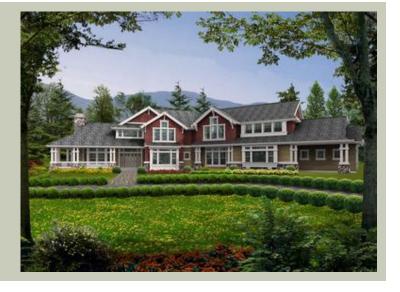

## **Architectural Style**

Craftsman Lodge Northwest

### **Design Features**

- Bonus Space @ Upper Floor
- Den/Office
- Laundry Room @ Main & Upper Floor
- Living & Family Room
- Master Bedroom @ Upper Floor Rear
- Wide Lot
- Wrap-Around Porch