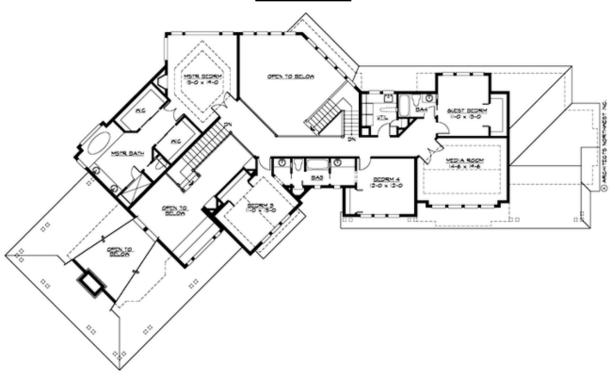

## **UPPER FLOOR**

#### **Area Summary**

Total Area: 4375 sq. ft.
Main Floor: 2325 sq. ft.
Upper Floor: 2050 sq. ft.
Garage Floor: 1410 sq. ft.

### **Design Features**

- Bonus Space @ Upper Floor
- Den/Office
- Laundry Room @ Main & Upper Floor
- Living & Family Room
- Master Bedroom @ Upper Floor Rear
- Wide Lot
- Wrap-Around Porch