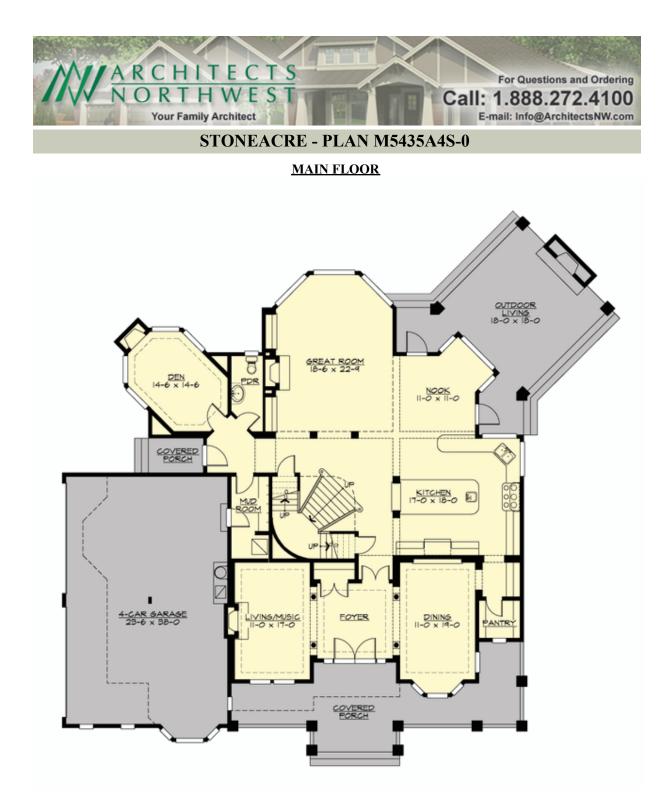

# **STONEACRE - PLAN M5435A4S-0**

## Area Summary

| Total Area:   | 5435 sq. ft. |
|---------------|--------------|
| Main Floor:   | 2320 sq. ft. |
| Upper Floor:  | 2525 sq. ft. |
| 3rd Floor:    | 590 sq. ft.  |
| Garage Floor: | 905 sq. ft.  |

### **Design Features**

- Best Selling Plan
- Bonus Space @ Upper Floor
- Den/Office
- Front and Rear Porch
- Great Room
- Laundry Room @ Main & Upper Floor
- Master Bedroom @ Upper Floor Rear
- View Lot Rear