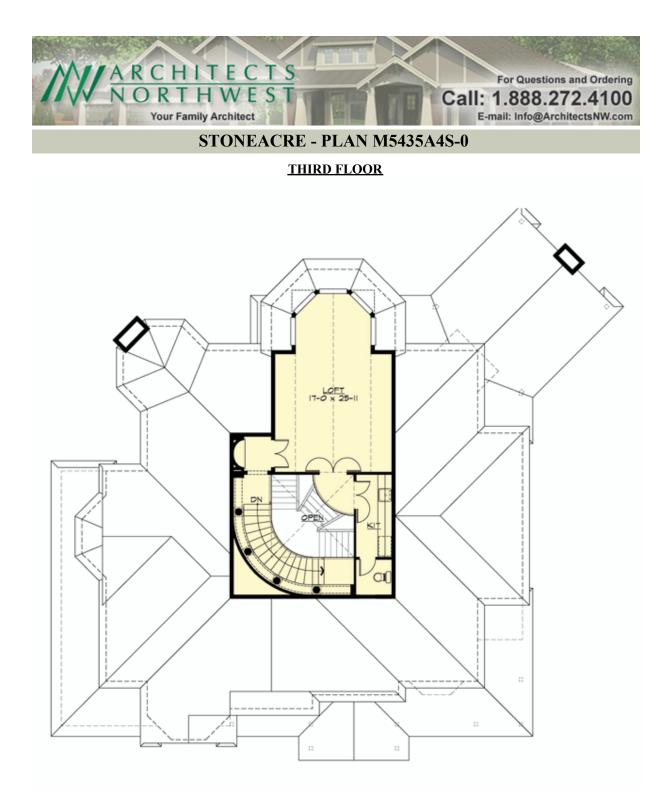

# **STONEACRE - PLAN M5435A4S-0**

## Area Summary

| Total Area:   | 5435 sq. ft. |
|---------------|--------------|
| Main Floor:   | 2320 sq. ft. |
| Upper Floor:  | 2525 sq. ft. |
| 3rd Floor:    | 590 sq. ft.  |
| Garage Floor: | 905 sq. ft.  |

### **Design Features**

- Best Selling Plan
- Bonus Space @ Upper Floor
- Den/Office
- Front and Rear Porch
- Great Room
- Laundry Room @ Main & Upper Floor
- Master Bedroom @ Upper Floor Rear
- View Lot Rear