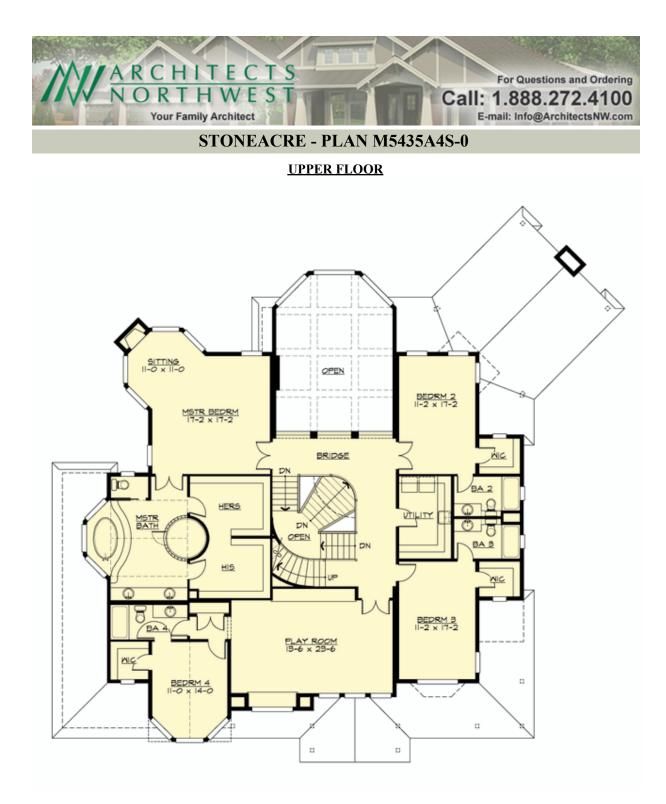

# **STONEACRE - PLAN M5435A4S-0**

## Area Summary

| Total Area:   | 5435 sq. ft. |
|---------------|--------------|
| Main Floor:   | 2320 sq. ft. |
| Upper Floor:  | 2525 sq. ft. |
| 3rd Floor:    | 590 sq. ft.  |
| Garage Floor: | 905 sq. ft.  |

#### Number of Rooms

| Bedrooms:   | 5 |
|-------------|---|
| Full Baths: | 4 |
| Half Baths: | 2 |

### **Design Features**

- Best Selling Plan
- Bonus Space @ Upper Floor
- Den/Office
- Front and Rear Porch
- Great Room
- Laundry Room @ Main & Upper Floor
- Master Bedroom @ Upper Floor Rear
- View Lot Rear