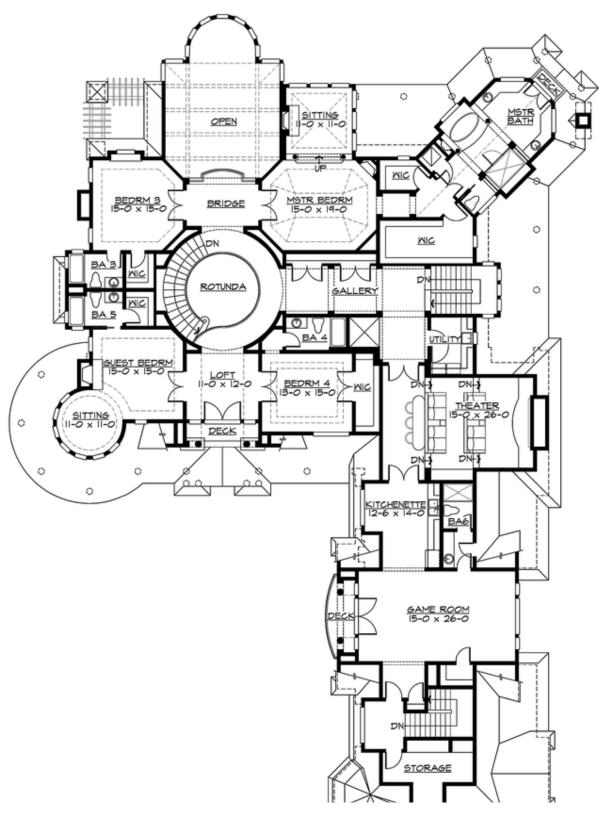

## **UPPER FLOOR**

**COPYRIGHT NOTICE:** It is illegal to build this plan without a legally obtained set of prints. It is illegal to copy or redraw these plans. Violation of U.S. Copyright Laws are punishable with fines up to \$150,000.

#### **Area Summary**

Total Area: 7900 sq. ft.
Main Floor: 3400 sq. ft.
Upper Floor: 4500 sq. ft.
Garage Floor: 1345 sq. ft.