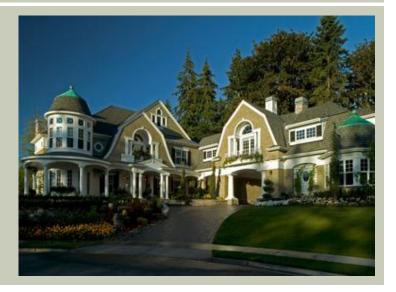

# CHATHAM - PLAN M7550A4S-0

Total Area: 7900 sq. ft. Garage Area: 1345 sq. ft. Garage Area: 1345 sq. ft. Garage Size: 4

Garage Size: 4
Stories: 2
Bedrooms: 4
Full Baths: 5
Half Baths: 2
Width: 95'-0"
Depth: 135'-0"
Height: 39'-6"
Foundation: Crawl Space

## **Architectural Style**

Cape Cod Hampton Shingle