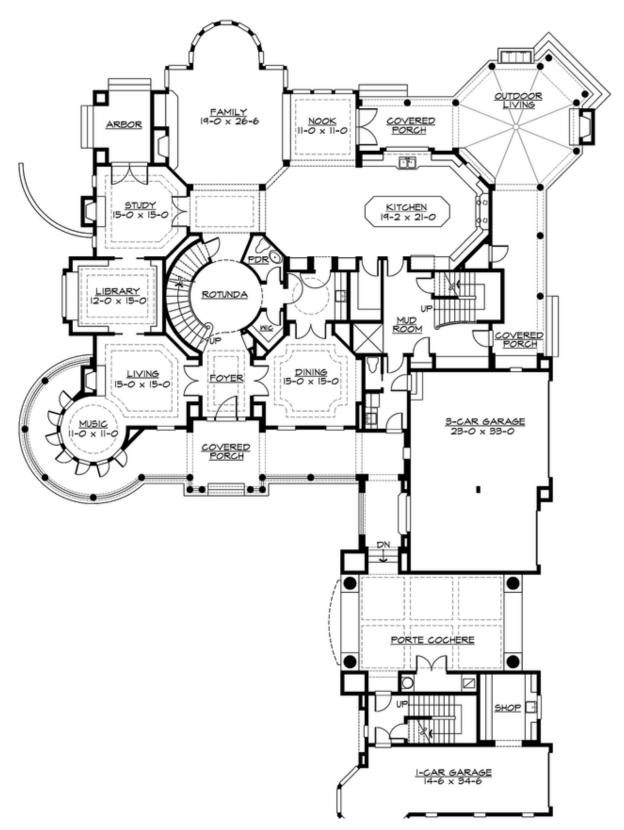

#### **MAIN FLOOR**

**COPYRIGHT NOTICE:** It is illegal to build this plan without a legally obtained set of prints. It is illegal to copy or redraw these plans. Violation of U.S. Copyright Laws are punishable with fines up to \$150,000.

#### **Area Summary**

Total Area: 7900 sq. ft.
Main Floor: 3400 sq. ft.
Upper Floor: 4500 sq. ft.
Garage Floor: 1345 sq. ft.