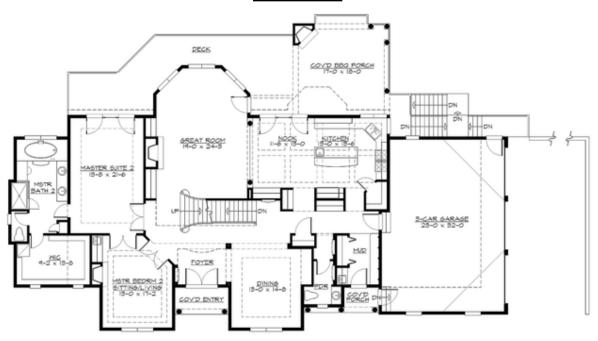

## **MAIN FLOOR**

#### **Area Summary**

Total Area: 7458 sq. ft.
Main Floor: 2584 sq. ft.
Upper Floor: 2294 sq. ft.
Lower Floor: 2580 sq. ft.
Garage Floor: 757 sq. ft.