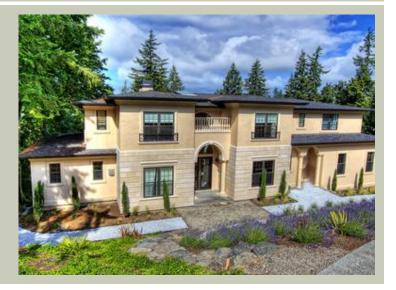

For Questions and Ordering

Call: 1.888.272.4100

E-mail: Info@ArchitectsNW.com

# FLORENCE - PLAN M4878B3S-1DB

Total Area: 7458 sq. ft. Garage Area: 757 sq. ft. Garage Area: 757 sq. ft. Garage Size: 3

Garage Size: 3
Stories: 3
Bedrooms: 5
Full Baths: 4
Half Baths: 1
Width: 93'-0"
Depth: 57'-0"
Height: 25'-0"

Height: 25'-0" Foundation: Daylight Basement



## **MAIN FLOOR**



## **UPPER FLOOR**





# LOWER FLOOR COMPAND DEDBNIS DEDBNIS

# **PLAN DETAILS**

#### **Area Summary**

Total Area: 7458 sq. ft.
Main Floor: 2584 sq. ft.
Upper Floor: 2294 sq. ft.
Lower Floor: 2580 sq. ft.
Garage Floor: 757 sq. ft.

#### **General Information**

 Stories:
 3

 Width:
 93'-0"

 Depth:
 57'-0"

 Height:
 25'-0"

## **Architectural Style**

Chateau European Traditional

### **Number of Rooms**

Bedrooms: 5 Full Baths: 4 Half Baths: 1

# Garage

Garage Size: 3
Garage Door Location: Side

#### **Roof Pitches**

Primary: 3:12

#### Wall Heights

Main: 10'-0"
Upper: 9'-0"
3rd Floor: 0'-0"
Lower: 10'-0"

# **Foundation Type**

Daylight Basement

## **Roof Framing**

Trusses

#### Floor Load

Live (lbs): 40 PSF Dead (lbs): 10 PSF

#### **Roof Load**

Live (