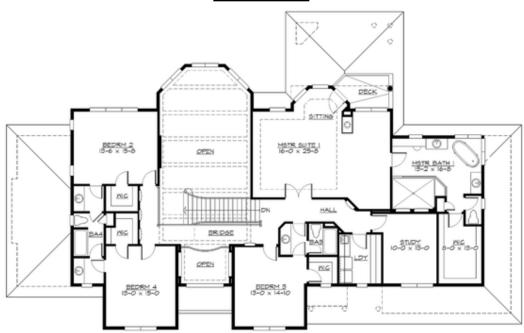

## **UPPER FLOOR**

#### **Area Summary**

Total Area: 7458 sq. ft.
Main Floor: 2584 sq. ft.
Upper Floor: 2294 sq. ft.
Lower Floor: 2580 sq. ft.
Garage Floor: 757 sq. ft.