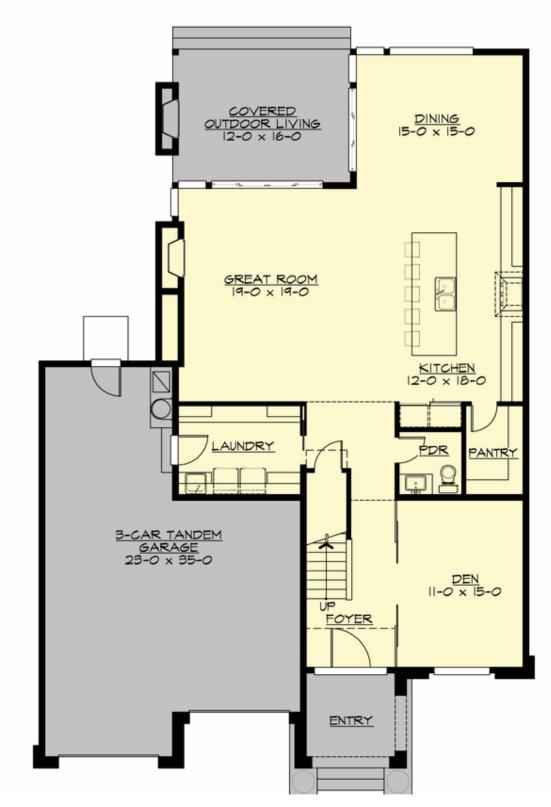

#### **MAIN FLOOR**

**COPYRIGHT NOTICE:** It is illegal to build this plan without a legally obtained set of prints. It is illegal to copy or redraw these plans. Violation of U.S. Copyright Laws are punishable with fines up to \$150,000.

## **Area Summary**

Total Area: 3025 sq. ft.
Main Floor: 1415 sq. ft.
Upper Floor: 1610 sq. ft.
Garage Floor: 668 sq. ft.

### **Garage**

Garage Size: 3
Garage Door Location: Front
Garage Type: Tandem

#### **Design Features**

- Bonus Space @ Upper Floor
- Den/Office
- Great Room
- Laundry Room @ Main Floor
- Master Bedroom @ Upper Floor Rear
- Narrow Lot
- Rear Porch
- View Lot Rear