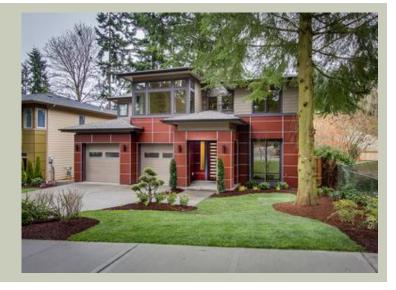

Total Area: 3025 sq. ft.
Garage Area: 668 sq. ft.
Garage Area: 668 sq. ft.
Garage Size: 3
Stories: 2

Garage Size: 3
Stories: 2
Bedrooms: 4
Full Baths: 4
Width: 44'-0"
Depth: 64'-6"
Height: 24'-6"
Foundation: Crawl Space



#### **MAIN FLOOR**



**COPYRIGHT NOTICE:** It is illegal to build this plan without a legally obtained set of prints. It is illegal to copy or redraw these plans. Violation of U.S. Copyright Laws are punishable with fines up to \$150,000.

#### **UPPER FLOOR**



**COPYRIGHT NOTICE:** It is illegal to build this plan without a legally obtained set of prints. It is illegal to copy or redraw these plans. Violation of U.S. Copyright Laws are punishable with fines up to \$150,000.



# **PLAN DETAILS**

## **Area Summary**

Total Area: 3025 sq. ft.
Main Floor: 1415 sq. ft.
Upper Floor: 1610 sq. ft.
Garage Floor: 668 sq. ft.

# **General Information**

 Stories:
 2

 Width:
 44'-0"

 Depth:
 64'-6"

 Height:
 24'-6"

# **Architectural Style**

Contemporary Modern Prarie

#### **Number of Ro