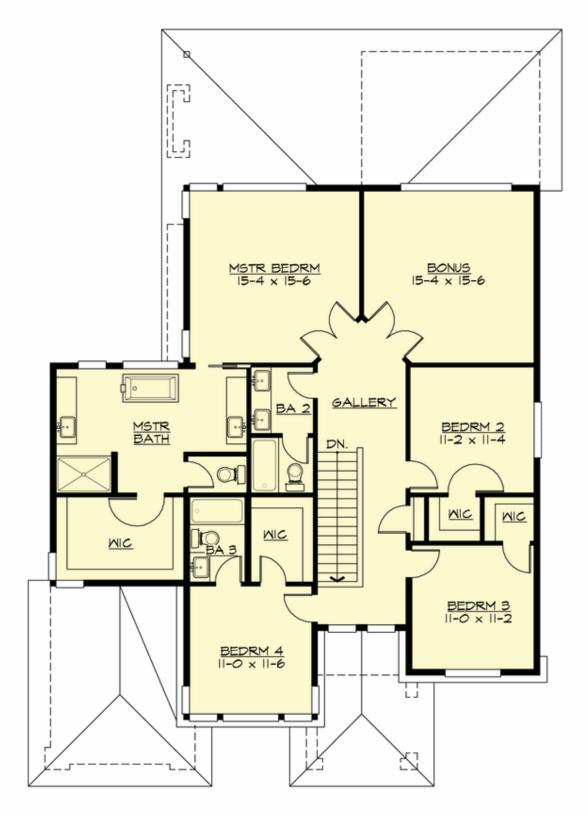

#### **UPPER FLOOR**

**COPYRIGHT NOTICE:** It is illegal to build this plan without a legally obtained set of prints. It is illegal to copy or redraw these plans. Violation of U.S. Copyright Laws are punishable with fines up to \$150,000.

## **Area Summary**

Total Area: 3025 sq. ft.
Main Floor: 1415 sq. ft.
Upper Floor: 1610 sq. ft.
Garage Floor: 668 sq. ft.

#### **Number of Rooms**

Bedrooms: 4 Full Baths: 4

#### **Design Features**

- Bonus Space @ Upper Floor
- Den/Office
- Great Room
- Laundry Room @ Main Floor
- Master Bedroom @ Upper Floor Rear
- Narrow Lot
- Rear Porch
- View Lot Rear