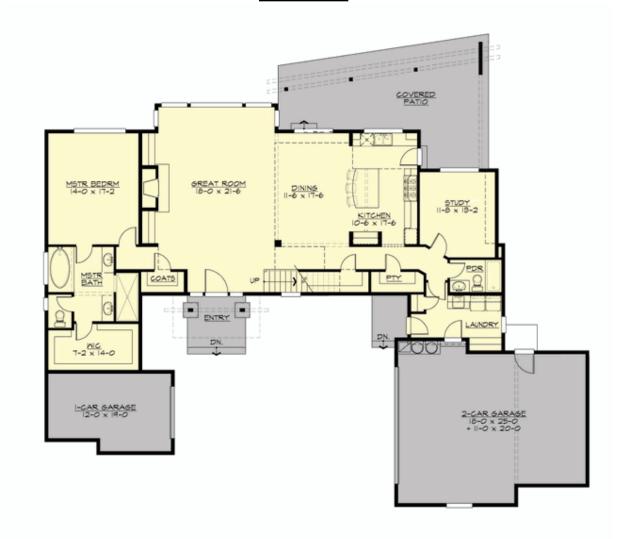

# **MAIN FLOOR**

#### **Area Summary**

Total Area: 2829 sq. ft.
Main Floor: 2094 sq. ft.
Upper Floor: 735 sq. ft.
Garage Floor: 939 sq. ft.