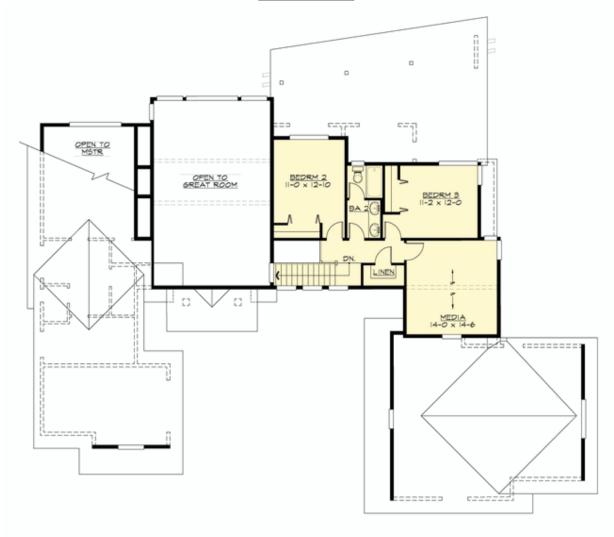

# **UPPER FLOOR**

#### **Area Summary**

Total Area: 2829 sq. ft.
Main Floor: 2094 sq. ft.
Upper Floor: 735 sq. ft.
Garage Floor: 939 sq. ft.