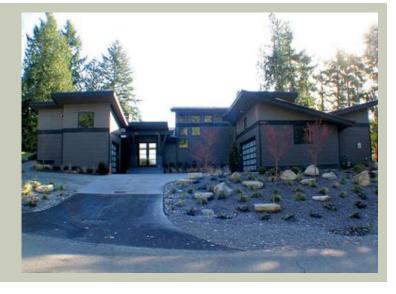

Total Area: 2829 sq. ft.
Garage Area: 939 sq. ft.
Garage Area: 939 sq. ft.
Garage Size: 3
Stories: 2

Garage Size: 3
Stories: 2
Bedrooms: 3
Full Baths: 3
Width: 84'-0"
Depth: 71'-6"
Height: 26'-0"
Foundation: Crawl Space



# **MAIN FLOOR**



# **UPPER FLOOR**



# **PLAN DETAILS**

#### **Area Summary**

Total Area: 2829 sq. ft.
Main Floor: 2094 sq. ft.
Upper Floor: 735 sq. ft.
Garage Floor: 939 sq. ft.

# **General Information**

 Stories:
 2

 Width:
 84'-0"

 Depth:
 71'-6"

 Height:
 26'-0"

# **Architectural Style**

Contemporary Modern Prarie

#### **Number of Rooms**

Bedrooms: 3
Full Baths: 3

#### **Garage**

Garage Size: 3 Garage Door Location: Side

#### **Roof Pitches**

Primary: 3:12

#### **Wall Heights**

Main: 9'-0"
Upper: 8'-0"
3rd Floor: 0'-0"
Lower: 0'-0"

# **Foundation Type**

Crawl Space

# **Roof Framing**

Stick

#### Floor Load

Live (lbs): 40 PSF Dead (lbs): 10 PSF

#### **Roof Load**

Live (lbs): 25 PSF Dead (lbs): 15 PSF Wind: 85 MPH

#### **Design Features**

- Award Winning D