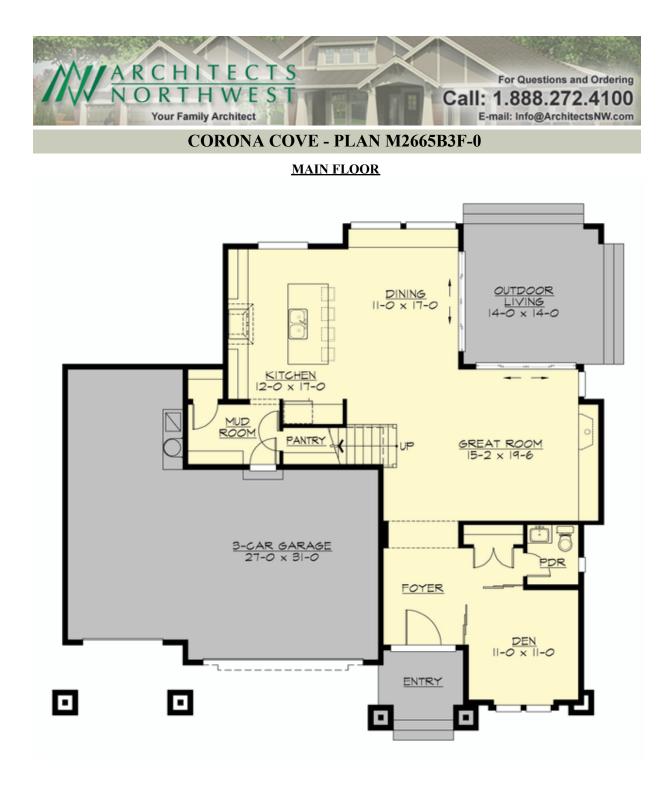

## **CORONA COVE - PLAN M2665B3F-0**

## Area Summary

| Total Area:   | 2665 sq. ft. |
|---------------|--------------|
| Main Floor:   | 1177 sq. ft. |
| Upper Floor:  | 1488 sq. ft. |
| Garage Floor: | 735 sq. ft.  |

### **Design Features**

- Bonus Space @ Upper Floor
- Den/Office
- Great Room
- Laundry Room @ Upper Floor
- Master Bedroom @ Upper Floor Front
- Narrow Lot
- Rear Porch
- Small Plan

COPYRIGHT NOTICE: It is illegal to build this plan without a legally obtained set of prints. It is illegal to copy or redraw these plans. Violation of U.S. Copyright Laws are punishable with fines up to \$150,000.