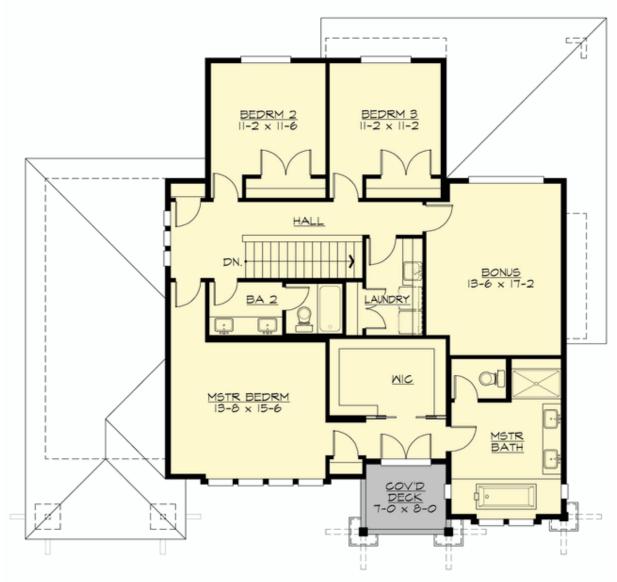

## Area Summary

| Total Area:   | 2665 sq. ft. |
|---------------|--------------|
| Main Floor:   | 1177 sq. ft. |
| Upper Floor:  | 1488 sq. ft. |
| Garage Floor: | 735 sq. ft.  |

### Number of Rooms

| Bedrooms:   | 3 |
|-------------|---|
| Full Baths: | 2 |
| Half Baths: | 1 |

### **Design Features**

- Bonus Space @ Upper Floor
- Den/Office
- Great Room
- Laundry Room @ Upper Floor
- Master Bedroom @ Upper Floor Front
- Narrow Lot
- Rear Porch
- Small Plan

COPYRIGHT NOTICE: It is illegal to build this plan without a legally obtained set of prints. It is illegal to copy or redraw these plans. Violation of U.S. Copyright Laws are punishable with fines up to \$150,000.