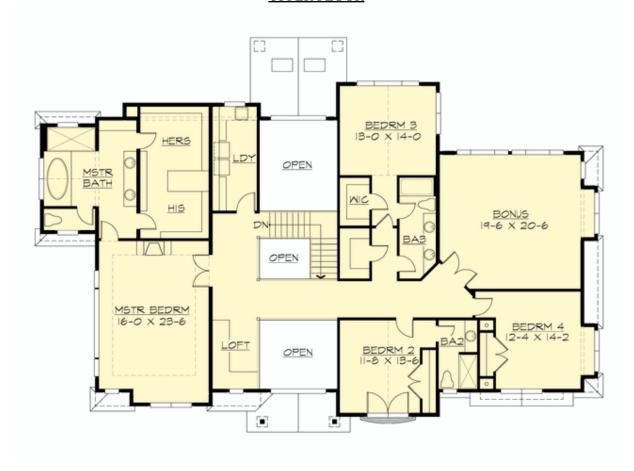

## **UPPER FLOOR**

### **Area Summary**

Total Area: 5086 sq. ft.
Main Floor: 2379 sq. ft.
Upper Floor: 2707 sq. ft.
Garage Floor: 798 sq. ft.

#### **Design Features**

- Bonus Space @ Upper Floor
- Den/Office
- Great Room
- Laundry Room @ Upper Floor
- Master Bedroom @ Upper Floor Front
- Rear Porch
- Wide Lot