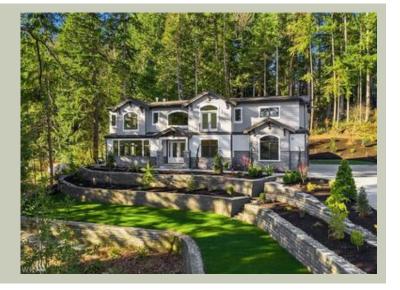

Total Area: 5086 sq. ft.
Garage Area: 798 sq. ft.
Garage Area: 798 sq. ft.
Garage Size: 3
Stories: 2

Garage Size: 3
Stories: 2
Bedrooms: 5
Full Baths: 4
Half Baths: 1
Width: 81'-0"
Depth: 56'-0"
Height: 25'-0"
Foundation: Crawl Space



## **MAIN FLOOR**



## **UPPER FLOOR**



## **PLAN DETAILS**

### **Area Summary**

Total Area: 5086 sq. ft.
Main Floor: 2379 sq. ft.
Upper Floor: 2707 sq. ft.
Garage Floor: 798 sq. ft.

## **General Information**

 Stories:
 2

 Width:
 81'-0"

 Depth:
 56'-0"

 Height:
 25'-0"

## **Architectural Style**

Craftsman Northwest Shingle

#### **Number of Rooms**

Bedrooms: 5 Full Baths: 4 Half Baths: 1

#### Garage

Garage Size: 3 Garage Door Location: Side

#### **Roof Pitches**

Primary: 3:12 Secondary: 6:12

#### Wall Heights

Main: 10'-0"
Upper: 9'-0"
3rd Floor: 0'-0"
Lower: 0'-0"

## **Foundation Type**

Crawl Space

## **Roof Framing**

Trusses

#### Floor Load

Live (lbs): 40 PSF Dead (lbs): 10 PSF

## **Roof Load**

Live (lbs): 25 PSF Dead (lbs): 15 PSF Wind: 85 MPH

#### **Desig