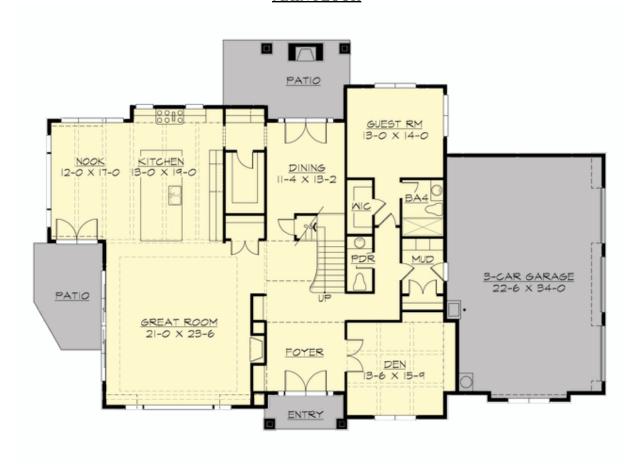

## **MAIN FLOOR**

### **Area Summary**

Total Area: 5086 sq. ft.
Main Floor: 2379 sq. ft.
Upper Floor: 2707 sq. ft.
Garage Floor: 798 sq. ft.

#### **Design Features**

- Bonus Space @ Upper Floor
- Den/Office
- Great Room
- Laundry Room @ Upper Floor
- Master Bedroom @ Upper Floor Front
- Rear Porch
- Wide Lot