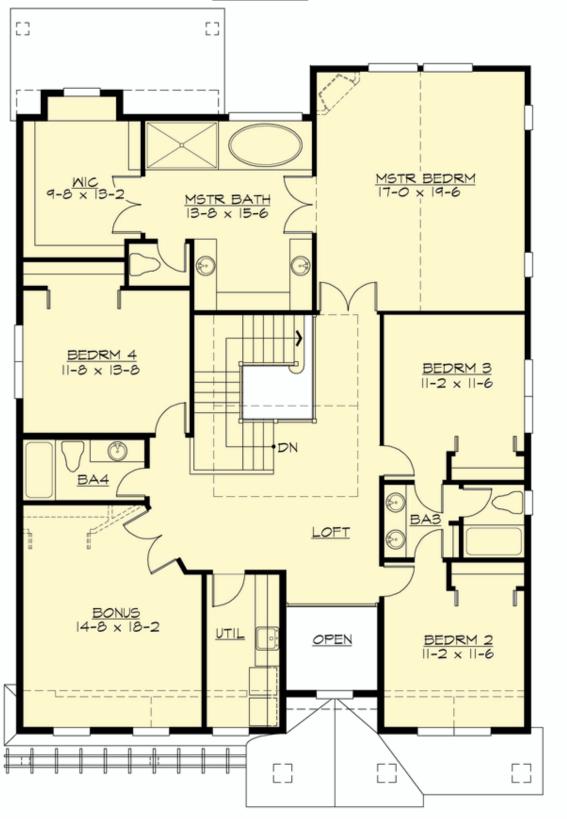

## **UPPER FLOOR**

**COPYRIGHT NOTICE:** It is illegal to build this plan without a legally obtained set of prints. It is illegal to copy or redraw these plans. Violation of U.S. Copyright Laws are punishable with fines up to \$150,000.

### **Area Summary**

Total Area: 3782 sq. ft.
Main Floor: 1759 sq. ft.
Upper Floor: 2023 sq. ft.
Garage Floor: 476 sq. ft.