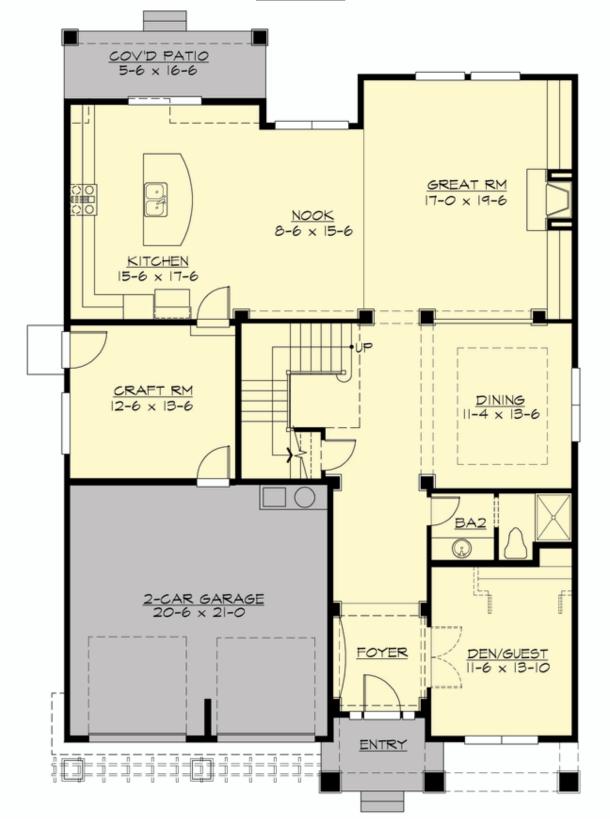

#### **MAIN FLOOR**

**COPYRIGHT NOTICE:** It is illegal to build this plan without a legally obtained set of prints. It is illegal to copy or redraw these plans. Violation of U.S. Copyright Laws are punishable with fines up to \$150,000.

### **Area Summary**

Total Area: 3782 sq. ft.
Main Floor: 1759 sq. ft.
Upper Floor: 2023 sq. ft.
Garage Floor: 476 sq. ft.