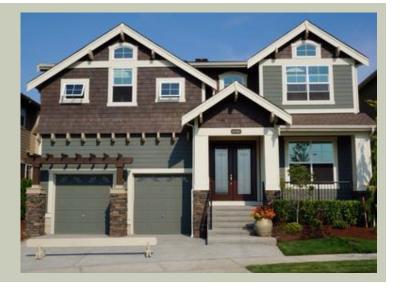

# **SORENSON - PLAN M3582F3FT-0**

Total Area: 3782 sq. ft. Garage Area: 476 sq. ft. Garage Area: 476 sq. ft. Garage Size: 2

Garage Size: 2
Stories: 2
Bedrooms: 4
Full Baths: 4
Width: 42'-0"
Depth: 62'-0"
Height: 28'-0"
Foundation: Crawl Space

## **Architectural Style**

Craftsman Northwest Shingle